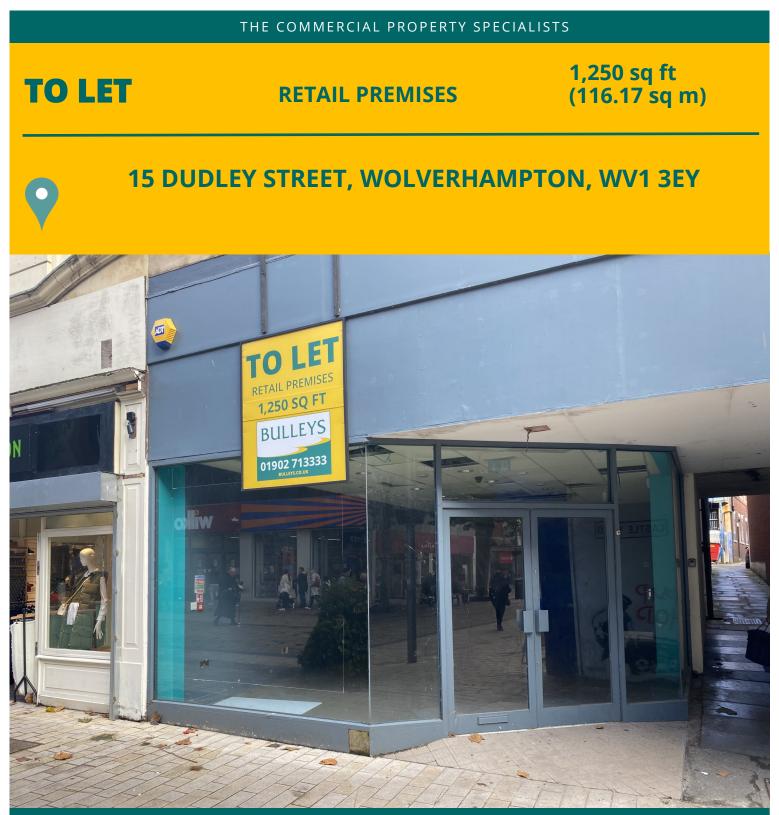

# **LOCATION**

The property is located on Dudley Street, the prime pedestrianised shopping pitch in the heart of Wolverhampton City Centre. The unit is 100m to Manders Shopping Centre with neighbouring occupiers including Marks and Spencer, Primark, Boots and B&M Bargains. There are several transport routes available in and out of the city centre including several bus and tram routes as well as Wolverhampton Train Station half a mile away.

### DESCRIPTION

The property comprises a ground floor retail premises including sales area, kitchenette and WC.

#### **ACCOMMODATION**

|                  | sq ft | sq m   |
|------------------|-------|--------|
| Sales Area<br>WC | 1,250 | 116.17 |