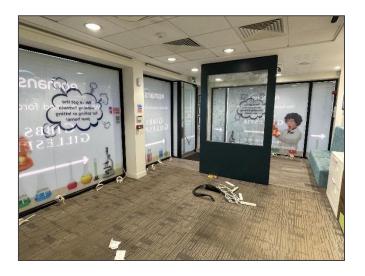

# Description

The accommodation can be found at ground floor level benefiting from large full-height / width frontage, providing excellent natural light and signage opportunity. The property further benefits from large return frontage to Marsham Way, making it very prominent to passing traffic and footfall. The unit provides open plan retail space with kitchenette and WC to rear. The unit would be well suited to retail, financial services, estate agents, medical and possibly office use (Subject to Planning Permission).

#### **Amenities**

- Self-contained ground floor unit
- Prominent location and signage opportunity
- Large return frontage to Marsham Way
- WC / kitchenette to rear
- Suitable for retail, financial, medical etc (S.T.P.)
- Available upon surrender of existing tenant's lease.