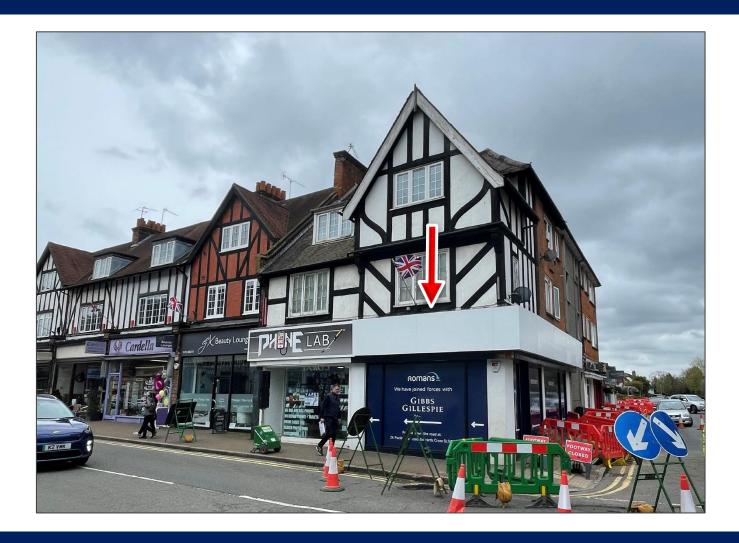

The unit is prominently located within a prime location fronting Packhorse Road, with excellent return frontage.

# Description

The accommodation can be found at ground floor level benefiting from large full-height / width frontage, providing excellent natural light and signage opportunity. The property further benefits from large return frontage to Marsham Way, making it very prominent to passing traffic and footfall. The unit provides open plan retail space with kitchenette and WC to rear. The unit would be well suited to retail, financial services, estate agents, medical and possibly office use (Subject to Planning Permission).