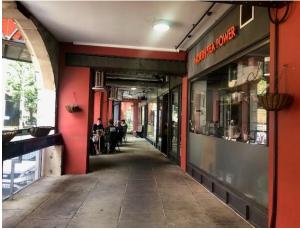

## Location

The shop is located on Tib Street and comprises part of the Smithfield Building, which is considered the centre of the City's Northern Quarter and includes shops and restaurants, including Evelyns, Carhartt, Piccadilly Records, Cow, Northern Soul, Forbidden Planet etc. It is located on the raised galleried section of the building, adjacent to Northern Soul and NOTE. It is adjacent to Oldham St and Thomas Street and a short distance from Market Street and the Arndale Centre with Bus, Met & Piccadilly Station close by.

## **G22** Smithfield Building

The unit comprises a lock-up shop suitable for retail or other uses and previously traded as a coffee shop.