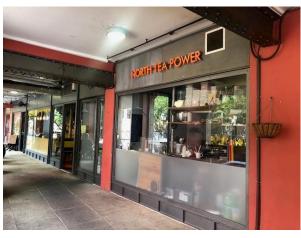

## Location

The shop is located on Tib Street and comprises part of the Smithfield Building, which is considered the centre of the City's Northern Quarter and includes shops and restaurants, including Evelyns, Carhartt, Piccadilly Records, Cow, Northern Soul, Forbidden Planet etc. It is located on the raised galleried section of the building, adjacent to Northern Soul and NOTE. It is adjacent to Oldham St and Thomas Street and a short distance from Market Street and the Arndale Centre with Bus, Met & Piccadilly Station close by.

## **G22** Smithfield Building

The unit comprises a lock-up shop suitable for retail or other uses and previously traded as a coffee shop.