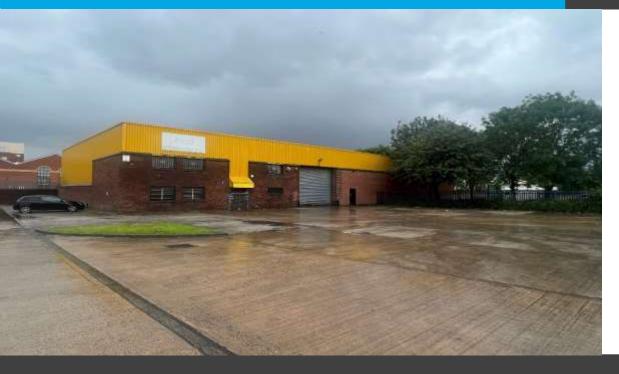

# BC REAL ESTATE

**TO LET** 

Unit 5, Westlink Business Park, Salford, M50 1DE

C10,396 sq ft

Detached Warehouse with large secure yard

- 1 level access loading doors
- Large secure yard
- WCs and offices
- RENT ON APPLICATION

## **Description**

The property comprises of a detached single storey warehouse benefitting from the following:

- 1 level access loading doors
- WC
- 2 storey integral offices
- Lighting to the warehouse
- A large yard