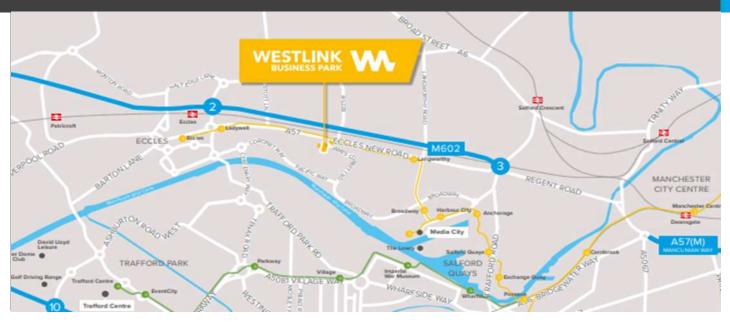

## Location

The property is conveniently located off James Corbett Way, which is access from Eccles New Road. The property is situated les than 1mile from Media City and benefits from being 1mile from junction 1 of the M602. Westlink is easily accessible to and from Trafford Park via the Pacific Way link road.