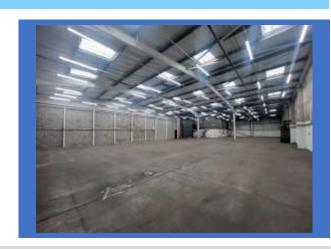

## **Description**

The property comprises of a detached single storey warehouse benefitting from the following:

- 1 level access loading doors
- WC
- 2 storey integral offices
- Lighting to the warehouse
- A large yard

The unit is due to undergo an extensive refurbishment.