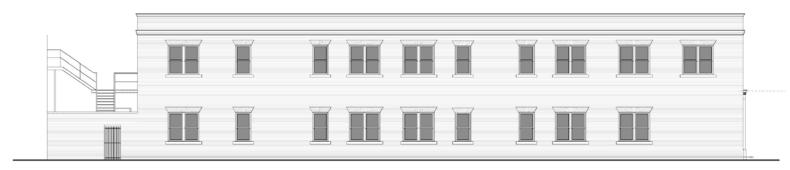

# **FOR SALE**

**23 TEMPLE STREET**WOLVERHAMPTON, WV2 4AN

Proposed Front Elevation (Temple Street)

Proposed Rear Elevation

Proposed Side Elevation (Car Park)

# **DESCRIPTION**

The property comprises a former two storey office block adjacent to a car park serving the local casino. The building is of brick construction with a flat roof. The planning will allow for conversion into nine, one/two-bedroom self-contained apartments, providing new insulated cavity and facing brick skin to side and end elevations, powder coated aluminium sliding sash windows with stone sills, with flat terracotta segmental arch detail at heads. There will be a matching parapet detail from front to be introduced along both new elevations. Parking options may be available STC.