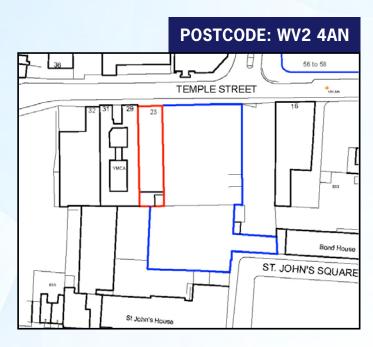

# **LOCATION**

The property is located within Wolverhampton City Centre, inside the ring road. On foot it is approximately 0.3 miles from St Georges metro terminal providing connectivity to Birmingham and West Bromwich, and 0.7 miles from Wolverhampton train station providing links to Birmingham, London, Manchester, Stafford and Shrewsbury. The site is close to a number of local amenities including restaurants, shopping centres and retail parks.