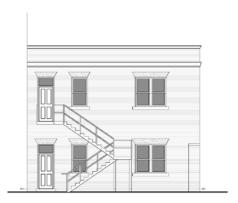

# **FOR SALE**

**23 TEMPLE STREET**WOLVERHAMPTON, WV2 4AN

Proposed Front Elevation (Temple Street)

Proposed Rear Elevation

Proposed Side Elevation (Car Park)

# **DESCRIPTION**

The property comprises a former two storey office block adjacent to a car park serving the local casino. The building is of brick construction with a flat roof. The planning will allow for conversion into nine, one/two-bedroom self-contained apartments, providing new insulated cavity and facing brick skin to side and end elevations, powder coated aluminium sliding sash windows with stone sills, with flat terracotta segmental arch detail at heads. There will be a matching parapet detail from front to be introduced along both new elevations. Parking options may be available STC.