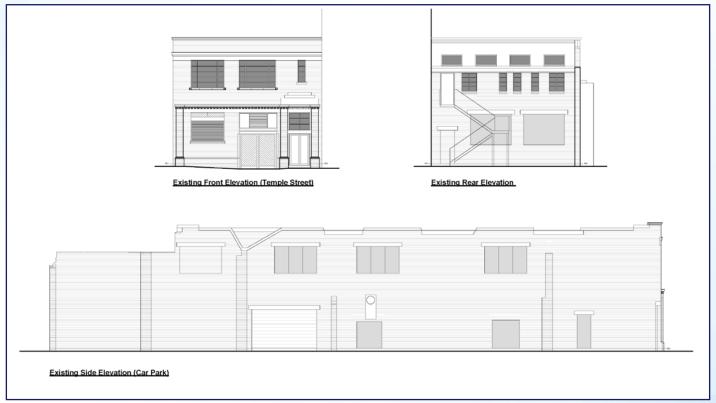

# **FOR SALE**

**23 TEMPLE STREET**WOLVERHAMPTON, WV2 4AN

Proposed Front Elevation (Temple Street)

Proposed Rear Elevation

Proposed Side Elevation (Car Park)

# **DESCRIPTION**

The property comprises a former two storey office block adjacent to a car park serving the local casino. The building is of brick construction with a flat roof. The planning will allow for conversion into nine, one/two-bedroom self-contained apartments, providing new insulated cavity and facing brick skin to side and end elevations, powder coated aluminium sliding sash windows with stone sills, with flat terracotta segmental arch detail at heads. There will be a matching parapet detail from front to be introduced along both new elevations. Parking options may be available STC.

# **PLANNING**

The property has benefit of granted planning for the conversion into nine, one/two-bedroom self-contained apartments, including alterations to facade, new windows and doors. Details can be found on the City of Wolverhampton planning pages, application number 23/00592/FUL.