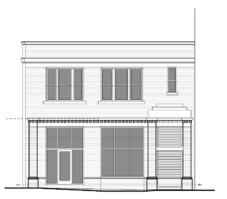

# **FOR SALE**

**23 TEMPLE STREET**WOLVERHAMPTON, WV2 4AN

Proposed Front Elevation (Temple Street)

Proposed Rear Elevation

Proposed Side Elevation (Car Park)

# **DESCRIPTION**

The property comprises a former two storey office block adjacent to a car park serving the local casino. The building is of brick construction with a flat roof. The planning will allow for conversion into nine, one/two-bedroom self-contained apartments, providing new insulated cavity and facing brick skin to side and end elevations, powder coated aluminium sliding sash windows with stone sills, with flat terracotta segmental arch detail at heads. There will be a matching parapet detail from front to be introduced along both new elevations. Parking options may be available STC.