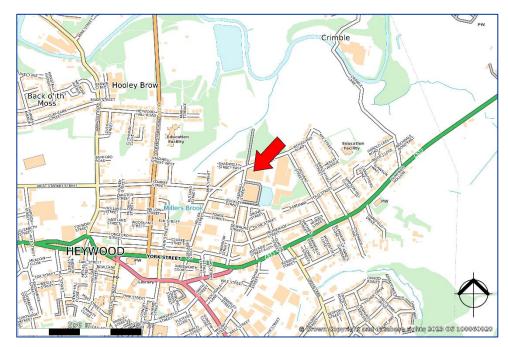

#### LOCATION

Mutual Mill is located on Aspinall Street, which lies just off the A58 Rochdale Road East 1 mile from Heywood Town Centre.

The A58 leads directly to Junction 2 of the M66 Motorway 2 miles to the west and access to Junction 19 of the M62 Motorway is provided 3 miles to the east via the A58 and A627(M).