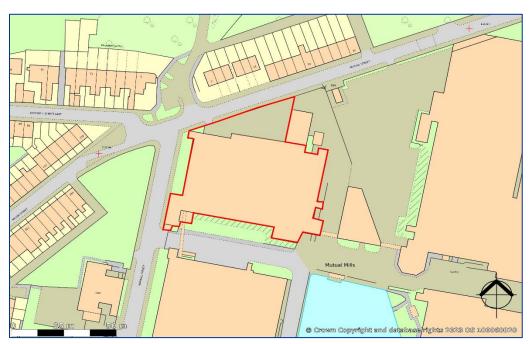

#### **ACCOMMODATION**

The available accommodation comprises 15,000 - 25,000 sq ft (1,393.53 - 2,322.55 sq m) on the first floor within the mill.