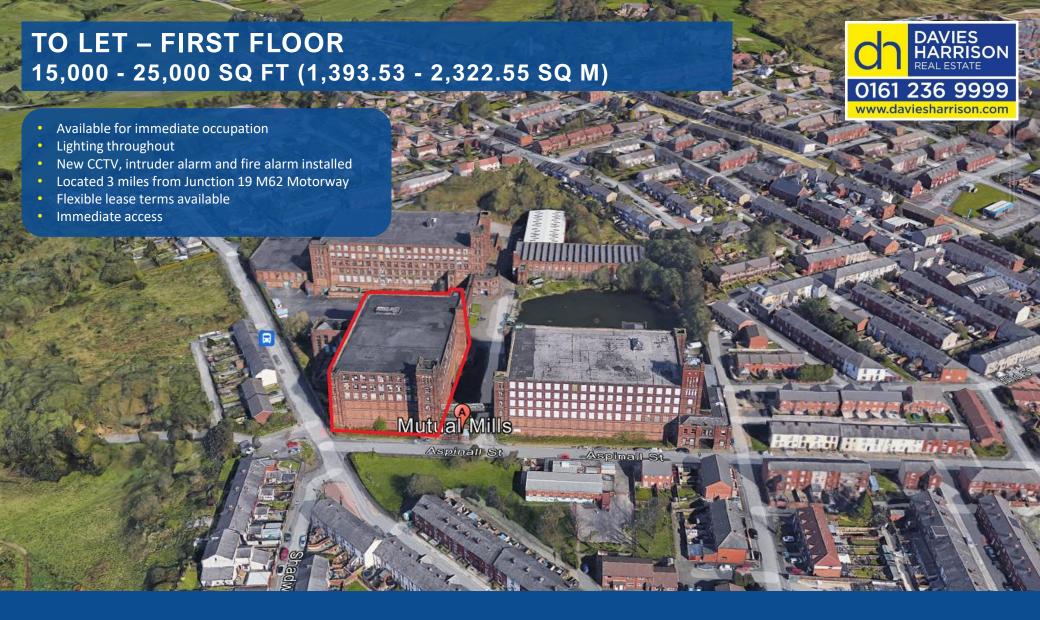

MUTUAL MILL, ASPINALL STREET, HEYWOOD, OL10 4HP STORAGE ACCOMMODATION

#### **SPECIFICATION**

- · Open plan mill accommodation
- · New CCTV, intruder alarm and fire alarm installed
- Lighting throughout
- 2 loading bays

#### **ACCOMMODATION**

The available accommodation comprises 15,000 - 25,000 sq ft (1,393.53 - 2,322.55 sq m) on the first floor within the mill.