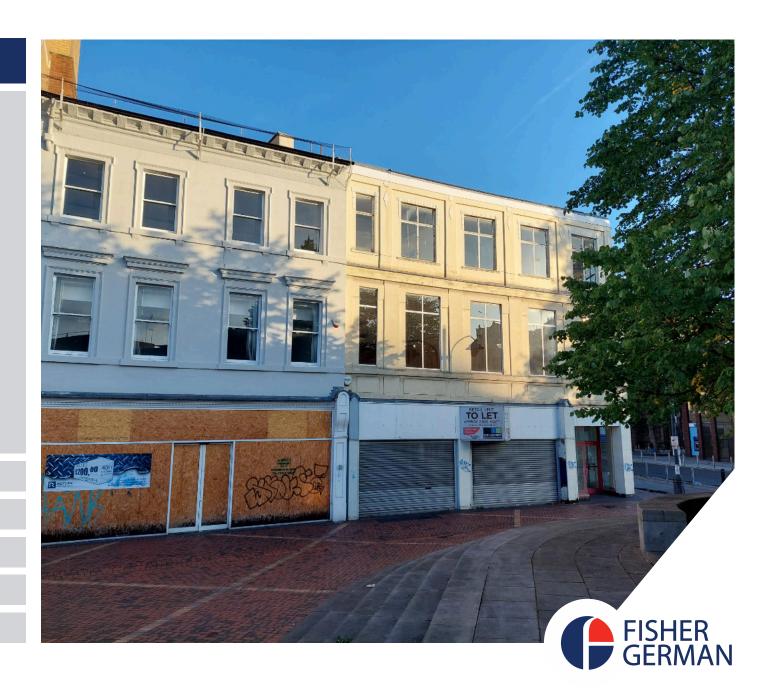

### **Description**

The subject property comprises a striking building which has been currently subdivided to provide ground floor retail units with upper floor storage and ancillary accommodation.

Unit 1 comprises a ground floor retail unit with office/ancillary accommodation on the first floor.

Unit 2 provides a rectangular retail unit with glazed frontage onto The Bridge.

Unit 3 benefits from a wide glazed display frontage to The Bridge.

| Accommodation |                 |                |                |
|---------------|-----------------|----------------|----------------|
| Unit<br>1     | Floor<br>Ground | Sq M<br>140.56 | Sq Ft<br>1,513 |
| ı             | First           | 91.49          | 985            |
| Total         | 1 1100          | 232.05         | 2,498          |
| 2             | Ground          | 296.15         | 3,188          |
|               | First           | 341.45         | 3,675          |
|               | Second          | 474.49         | 5,107          |
| Total         |                 | 1,112.09       | 11,970         |
| 3             | Ground          | 286.00         | 3,078          |
|               | First           | 274.19         | 2,951          |
|               | Second          | 284.19         | 3,059          |
| Total         |                 | 844.38         | 9.089          |