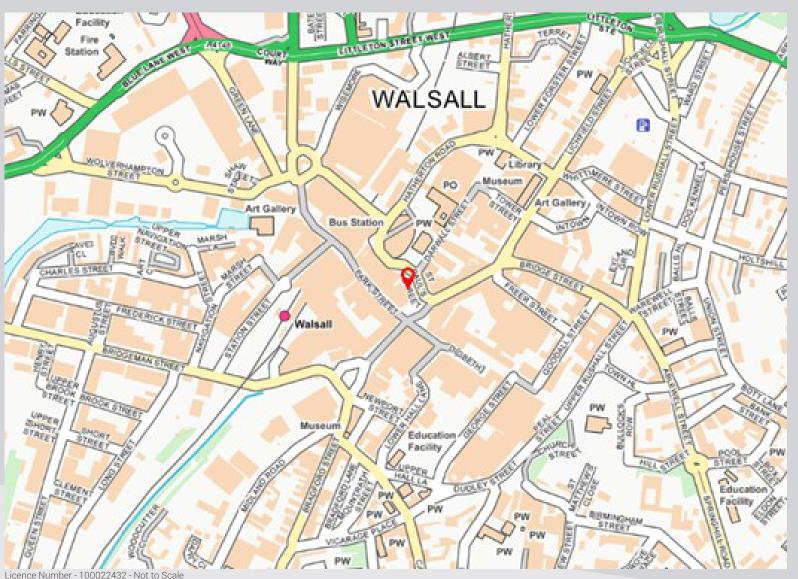

### Location

The property is located fronting the main pedestrianised square within the town centre, which provides connections to the main retailing pitches within Walsall, being Park Street, Digbeth (St Martins Quarter) and Bradford Street.

Walsall is the administrative centre of the Metropolitan Borough of Walsall being 10 miles northwest of Birmingham and 7 miles east of Wolverhampton.

The town is very well located in relation to the motorway network being situated at the junction of the M5 and M6 motorways. The towns bus and train stations are in close proximity to the property.

### **Approximate Travel Distances**

### Locations

- Wolverhampton 7.1 miles
- Birmingham 11.6 miles
- Junction 10 M6 2 miles

### **Nearest Station**

• Walsall - 0.2 miles

### **Nearest Airport**

• Birmingham Int - 19.7 miles