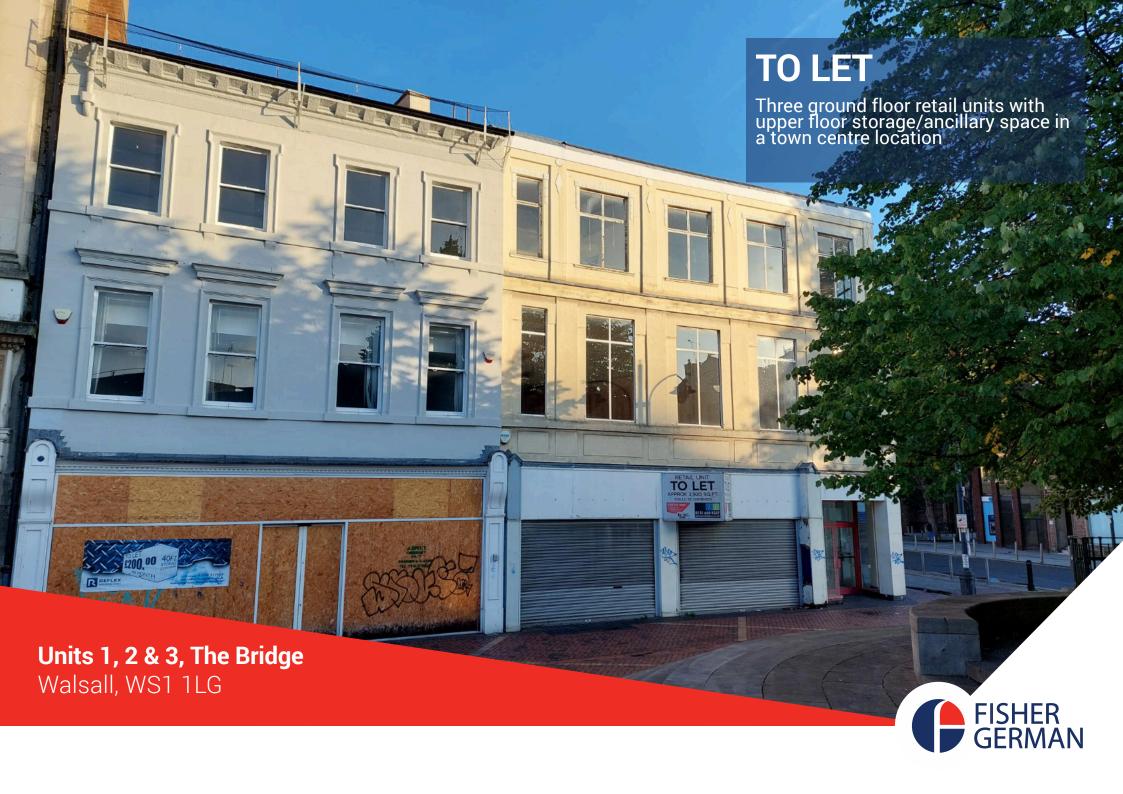

# UNITS 1, 2 & 3, THE BRIDGE

- Ounits 1, 2 & 3, The Bridge, Walsall, WS1 1LG
- Three ground floor retail units with upper floor storage and ancillary accommodation in Walsall town centre.
  - Three ground floor retail units
  - Upper floor storage and ancillary
  - Town centre location

## Retail units in town centre location

### **Description**

The subject property comprises a striking building which has been currently subdivided to provide ground floor retail units with upper floor storage and ancillary accommodation.

Unit 1 comprises a ground floor retail unit with office/ancillary accommodation on the first floor.

Unit 2 provides a rectangular retail unit with glazed frontage onto The Bridge.

Unit 3 benefits from a wide glazed display frontage to The Bridge.

| Accommodation |                 |                |                |
|---------------|-----------------|----------------|----------------|
| Unit<br>1     | Floor<br>Ground | Sq M<br>140.56 | Sq Ft<br>1,513 |
| ı             | First           | 91.49          | 985            |
| Total         | 1 1100          | 232.05         | 2,498          |
| 2             | Ground          | 296.15         | 3,188          |
|               | First           | 341.45         | 3,675          |
|               | Second          | 474.49         | 5,107          |
| Total         |                 | 1,112.09       | 11,970         |
| 3             | Ground          | 286.00         | 3,078          |
|               | First           | 274.19         | 2,951          |
|               | Second          | 284.19         | 3,059          |
| Total         |                 | 844.38         | 9.089          |