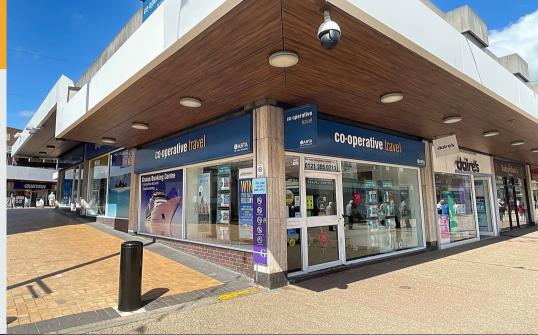

# **Ground floor sales** 64.94m<sup>2</sup> (699ft<sup>2</sup>)

- Prime retail destination with a mix of national and independent retailers including H&M, JD, Pandora, Bert & Gerts and DJ Collectables
- Access to substantial annual footfall and a catchment population of 295,000
- Regular on site events
- Access to centre marketing and social media
- Lease: New 3-12 month short form lease
- Rent: £300 plus VAT per week to include service charge and buildings insurance
- Rateable Value (2023): £30,000