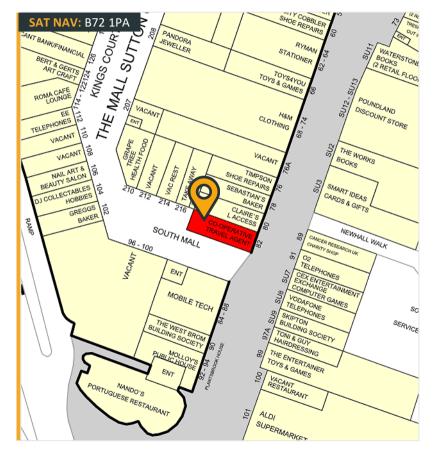

# **Ground floor sales** 64.94m<sup>2</sup> (699ft<sup>2</sup>)

- Prime retail destination with a mix of national and independent retailers including H&M, JD, Pandora, Bert & Gerts and DJ Collectables
- Access to substantial annual footfall and a catchment population of 295,000
- Regular on site events
- Access to centre marketing and social media
- Lease: New 3-12 month short form lease
- Rent: £300 plus VAT per week to include service charge and buildings insurance
- Rateable Value (2023): £30,000