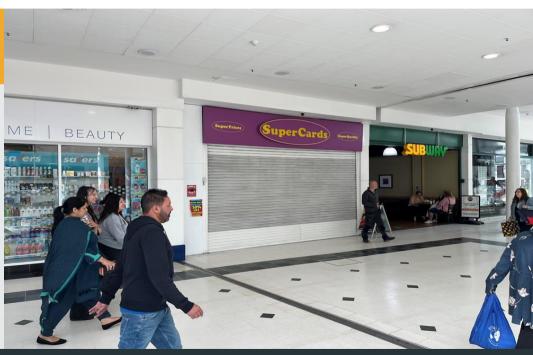

Unit 28, 2a Wulfrun Way | Wolverhampton | WV1 3HH Shop To Let: 101.95m² (1,097ft²)