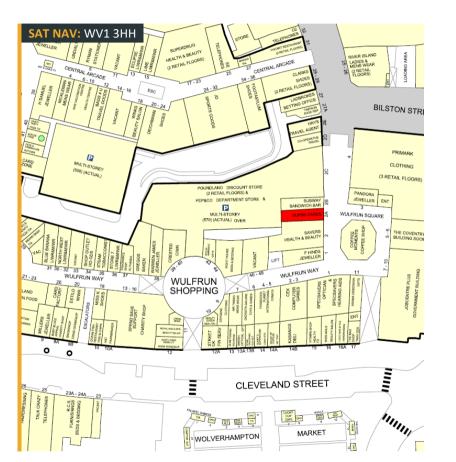

Unit 28, 2a Wulfrun Way | Wolverhampton | WV1 3HH Shop To Let: 101.95m² (1,097ft²)