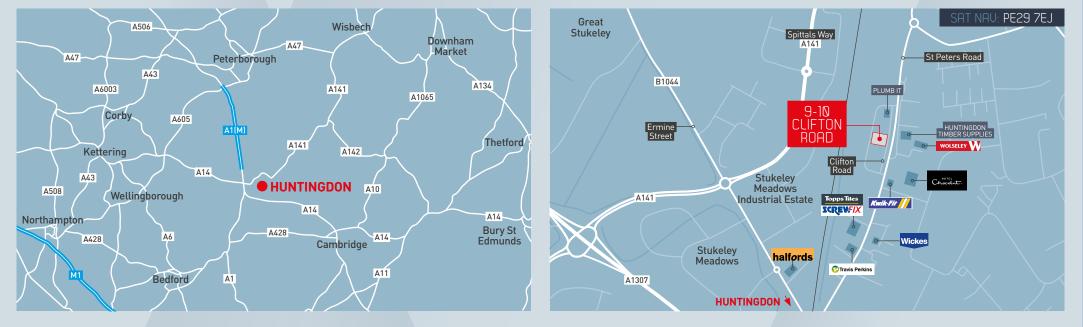

## Location

The units are located on Clifton Road, Huntingdon, approximately 1 mile away from the town centre, on the principle industrial estate for the town.

Nearby amenities can be found at Greggs, Lidl and Tesco. Nearby occupiers include Hotel Chocolat, Screwfix, Wickes, Toolstation, Topps Tiles and Easy Bathrooms.

Huntingdon is approximately 60 miles north of London, 16 miles West of Cambridge and 19 miles south of Peterborough.