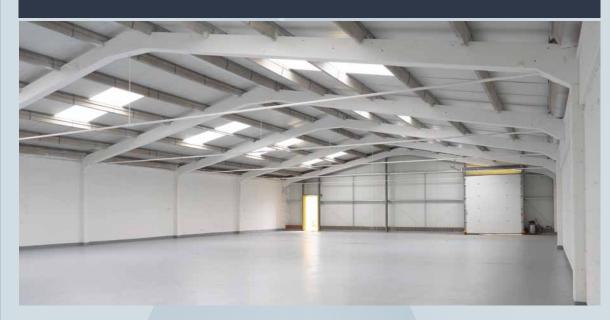

### Description

9 &10 Clifton Road comprises 6 warehouse units ranging in size from 4,500 sq ft to 20,000 sq ft.

The units are currently undergoing a comprehensive refurbishment programme, incorporating new external cladding, loading doors to each unit, WC's and kitchenette facilities. Units 9A-D are of concrete portal frame construction with an eaves height of 3.25m, whilst units 9 & 10 are both of steel portal frame construction with an eaves height of 5m. The entire site is surrounded by a secure fenced with a gated entrance from Clifton Road.