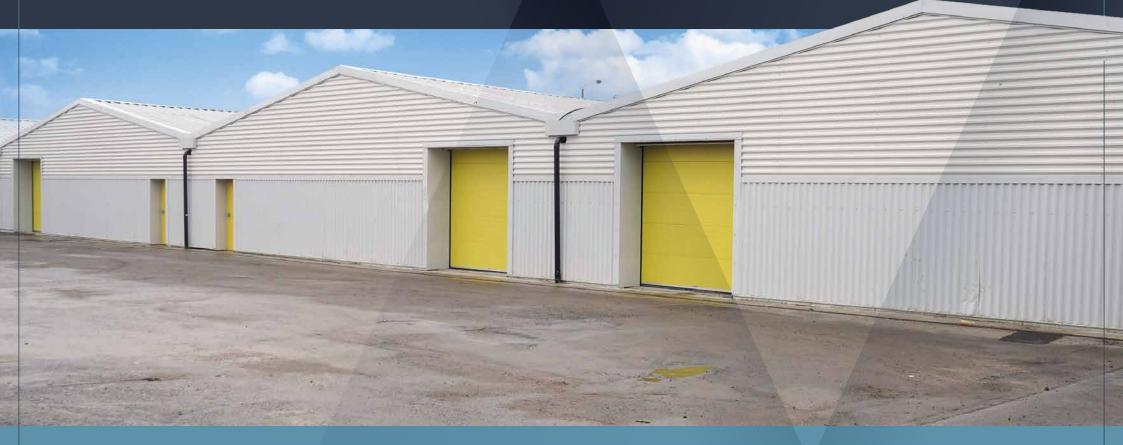

# TO LET

6 x comprehensively refurbished trade and industrial/warehouse units

TLAN NOLTOIN

4,500-20,945 sq ft (418-1,946 sq m)

### Description

9 &10 Clifton Road comprises 6 warehouse units ranging in size from 4,500 sq ft to 20,000 sq ft.

The units are currently undergoing a comprehensive refurbishment programme, incorporating new external cladding, loading doors to each unit, WC's and kitchenette facilities. Units 9A-D are of concrete portal frame construction with an eaves height of 3.25m, whilst units 9 & 10 are both of steel portal frame construction with an eaves height of 5m. The entire site is surrounded by a secure fenced with a gated entrance from Clifton Road.