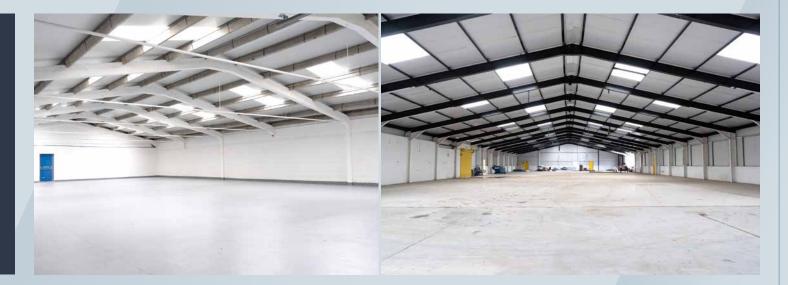

### Description

9 &10 Clifton Road comprises 6 warehouse units ranging in size from 4,500 sq ft to 20,000 sq ft.

The units are currently undergoing a comprehensive refurbishment programme, incorporating new external cladding, loading doors to each unit, WC's and kitchenette facilities. Units 9A-D are of concrete portal frame construction with an eaves height of 3.25m, whilst units 9 & 10 are both of steel portal frame construction with an eaves height of 5m. The entire site is surrounded by a secure fenced with a gated entrance from Clifton Road.