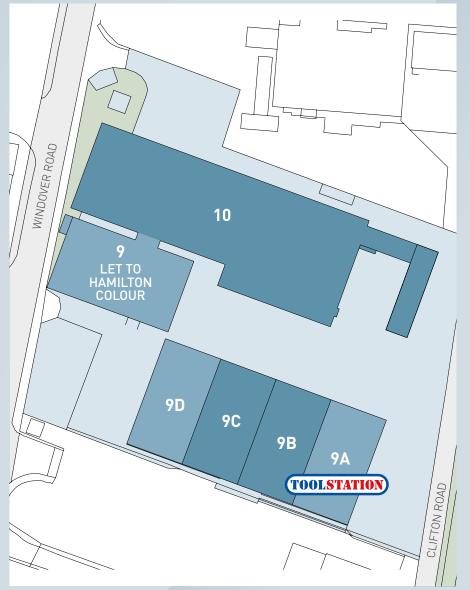

### Accommodation

|         | Size (sq ft)           | Size (sq m) |
|---------|------------------------|-------------|
| Unit 10 | 20,945                 | 1,945.85    |
| Unit 9  | LET TO HAMILTON COLOUR |             |
| Unit 9A | LET TO TOOLSTATION     |             |
| Unit 9B | 4,500                  | 418.06      |
| Unit 9C | 4,500                  | 418.06      |
| Unit 9D | 4,500                  | 418.06      |