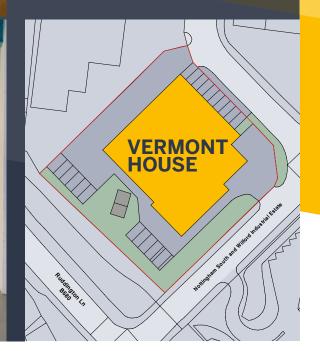

# VERMONT HOUSE

## Location

The unit is located on the entrance to the long established Nottingham South and Wilford Industrial Estate on the edge of Wilford, 2 miles south of Nottingham City Centre. Access to the estate is via Ruddington Lane or Landmere Lane, which in turn provides easy access to the A52 ring road. The M1 at J25 & 25 is accessed via the A453 and A52. Nearby occupiers on the estate include J C Decaux, Oarsport, Western Automation, Trent Pack and Merida.