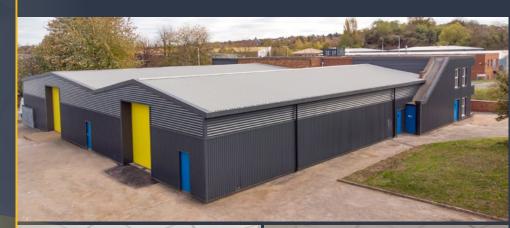

# Description

The unit will be refurbished with the following specification:

New rear ground level loading door

Roof & elevational

cladding

Redecoration of offices

CAT II lighting

3 Phase electricity supply

4.5m eaves

Minimum of 16 car spaces