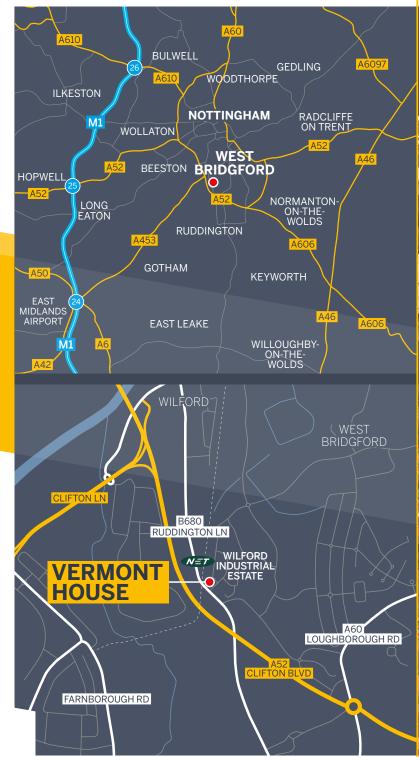

## Location

The unit is located on the entrance to the long established Nottingham South and Wilford Industrial Estate on the edge of Wilford, 2 miles south of Nottingham City Centre. Access to the estate is via Ruddington Lane or Landmere Lane, which in turn provides easy access to the A52 ring road. The M1 at J25 & 25 is accessed via the A453 and A52. Nearby occupiers on the estate include J C Decaux, Oarsport, Western Automation, Trent Pack and Merida.