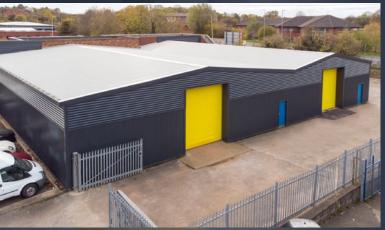

# Description

The unit will be refurbished with the following specification:

New rear ground level loading door

Roof & elevational

cladding

Redecoration of offices

CAT II lighting

3 Phase electricity supply

4.5m eaves

Minimum of 16 car spaces