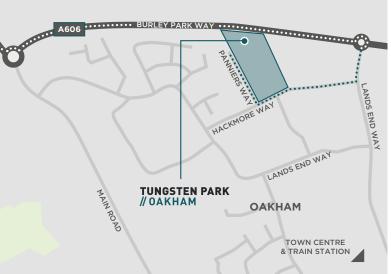

## HIGH SPECIFICATION UNITS AVAILABLE NOW

INDUSTRIAL / WAREHOUSE UNITS 4,000 SQ FT FOR SALE / TO LET RETAIL UNITS FROM 1,000 1,500 SQ FT - TO LET ONLY

PANNIERS WAY, OAKHAM LE15 7US www.tungstenpark.com/oakham