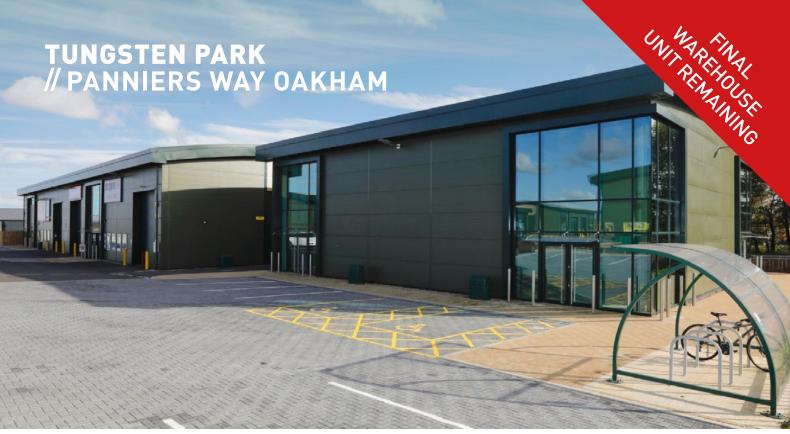

## HIGH SPECIFICATION UNITS AVAILABLE NOW

INDUSTRIAL / WAREHOUSE UNITS 4,000 SQ FT FOR SALE / TO LET RETAIL UNITS FROM 1,000 1,500 SQ FT - TO LET ONLY

PANNIERS WAY, OAKHAM LE15 7US www.tungstenpark.com/oakham