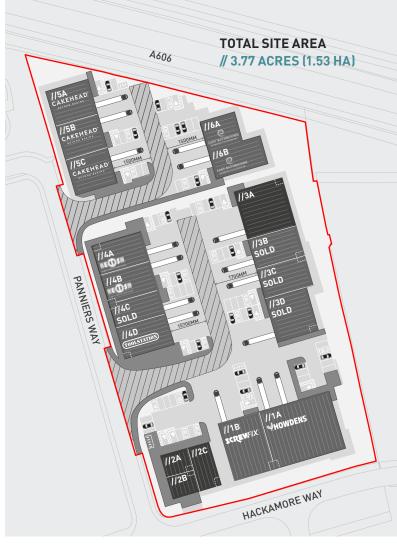

## HIGH SPECIFICATION UNITS AVAILABLE NOW

INDUSTRIAL / WAREHOUSE UNITS 4,000 SQ FT FOR SALE / TO LET RETAIL UNITS FROM 1,000 1,500 SQ FT - TO LET ONLY

PANNIERS WAY, OAKHAM LE15 7US www.tungstenpark.com/oakham

| UNIT 1    | SQ FT    |
|-----------|----------|
| UNIT 1A   | HOWDENS  |
| UNIT 1B   | SCREWFIX |
| TOTAL GIA | 7,000    |
|           |          |
| UNIT 2    | SQ FT    |
| UNIT 2A   | 1,000    |
| UNIT 2B   | 1,000    |
| UNIT 2C   | 1,500    |
| TOTAL GIA | 3,500    |
|           |          |
| UNIT 3    | SQ FT    |
| UNIT 3A   | 4,000    |
| UNIT 3B   | SOLD     |
| UNIT 3C   | SOLD     |
| UNIT 3D   | SOLD     |
| TOTAL GIA | 9,000    |

| UNIT 4    | SQ FT          |
|-----------|----------------|
| UNIT 4A   | ETS            |
| UNIT 4B   | ETS            |
| UNIT 4C   | SOLD           |
| UNIT 4D   | TOOLSTATION    |
|           |                |
| UNIT 5    | SQ FT          |
| UNIT 5A   | CAKEHEAD       |
| UNIT 5B   | CAKEHEAD       |
| UNIT 5C   | CAKEHEAD       |
| TOTAL GIA | 7,500          |
|           |                |
| UNIT 6    | SQ FT          |
| UNIT 6A   | EASY BATHROOMS |
| UNIT 6B   | EASY BATHROOMS |
| TOTAL GIA | 4,250          |
|           |                |