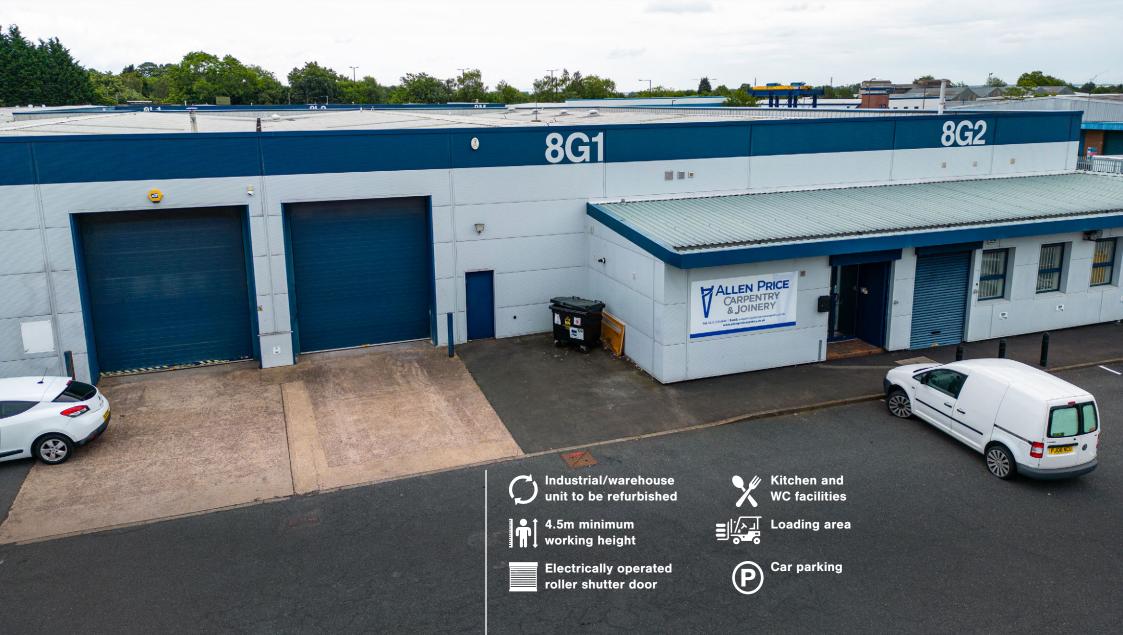

# High Quality Industrial/ Warehouse Unit TO LET

3,251 sq ft (302 sq m)

Maybrook Business Park is a substantial and established estate comprising 36 industrial/warehouse units ranging in size from 2,000 sq ft up to 52,000 sq ft.

### Description

The unit will be refurbished to provide:

- 4.5m minimum working height
- Electrically operated roller shutter door
- Kitchen and WC facilities
- Demised car parking
- Loading area