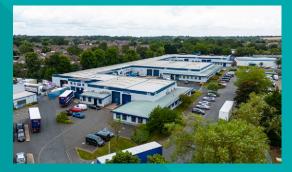

# High Quality Industrial/ Warehouse Unit TO LET

3,251 sq ft (302 sq m)

Maybrook Business Park is a substantial and established estate comprising 36 industrial/warehouse units ranging in size from 2,000 sq ft up to 52,000 sq ft.

# High profile occupiers and excellent nearby facilities

J5 M6 2 miles/J9 M42 2 miles/J4a M6 4 miles

ASDA supercentre, The Fort Shopping Centre, Minworth Trade Park

Peddimore development with thousands of new homes and 2.7 million sq ft of commercial accommodation being built.