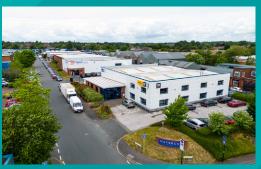

# High Quality Industrial/ Warehouse Unit TO LET

3,251 sq ft (302 sq m)

Maybrook Business Park is a substantial and established estate comprising 36 industrial/warehouse units ranging in size from 2,000 sq ft up to 52,000 sq ft.

# High profile occupiers and excellent nearby facilities

J5 M6 2 miles/J9 M42 2 miles/J4a M6 4 miles

ASDA supercentre, The Fort Shopping Centre, Minworth Trade Park

Peddimore development with thousands of new homes and 2.7 million sq ft of commercial accommodation being built.