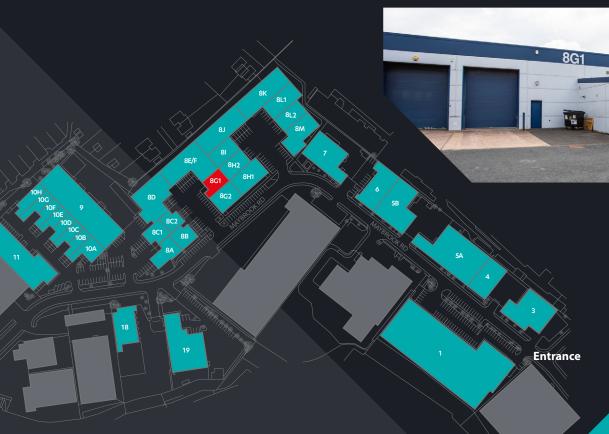

# High Quality Industrial/ Warehouse Unit TO LET

3,251 sq ft (302 sq m)

Maybrook Business Park is a substantial and established estate comprising 36 industrial/warehouse units ranging in size from 2,000 sq ft up to 52,000 sq ft.

Sat Nav B76 1AL

paid.amber.gladiators Viewing

For further information or to arrange a viewing contact:

Lambert **Smith Hampton** 

0121 236 2066

**Alex Eagleton** 07594 509 011 aeagleton@lsh.co.uk

Peter Edwards 07354 846 001 pedwards@lsh.co.uk harrislamb