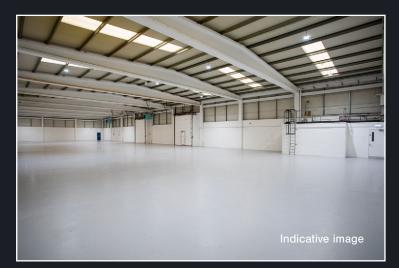

### Description

The unit will be refurbished to provide:

- 4.5m minimum working height
- Electrically operated roller shutter door
- Kitchen and WC facilities
- Demised car parking
- Loading area

### Accommodation

|           | sq ft | sq m |
|-----------|-------|------|
| Warehouse | 1,852 | 172  |
| Office    | 1,399 | 130  |
| Total     | 3,251 | 302  |