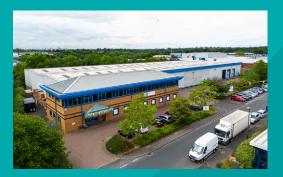

# High Quality Industrial/ Warehouse Unit TO LET

3,251 sq ft (302 sq m)

Maybrook Business Park is a substantial and established estate comprising 36 industrial/warehouse units ranging in size from 2,000 sq ft up to 52,000 sq ft.

# High profile occupiers and excellent nearby facilities

J5 M6 2 miles/J9 M42 2 miles/J4a M6 4 miles

ASDA supercentre, The Fort Shopping Centre, Minworth Trade Park

Peddimore development with thousands of new homes and 2.7 million sq ft of commercial accommodation being built.