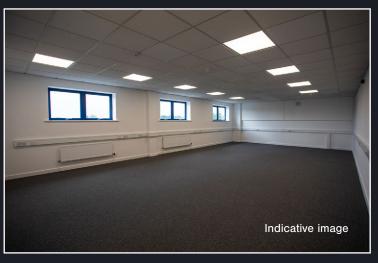

### Description

The unit will be refurbished to provide:

- 4.5m minimum working height
- Electrically operated roller shutter door
- Kitchen and WC facilities
- Demised car parking
- Loading area

### Accommodation

|           | sq ft | sq m |
|-----------|-------|------|
| Warehouse | 1,852 | 172  |
| Office    | 1,399 | 130  |
| Total     | 3,251 | 302  |