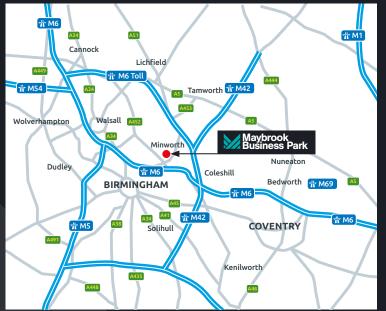

# High profile occupiers and excellent nearby facilities

J5 M6 2 miles/J9 M42 2 miles/J4a M6 4 miles

ASDA supercentre, The Fort Shopping Centre, Minworth Trade Park

Peddimore development with thousands of new homes and 2.7 million sq ft of commercial accommodation being built.

### VAT

All prices quoted are exclusive of VAT, which may be chargeable.

Maybrook Business Park is located to the north of the A38 Kingsbury Road and has excellent links to 5 motorway junctions (M6 J4a, 5 & 6, J9 M42 & T3 M6 Toll) within less than 5 miles. In addition the estate has excellent access to Birmingham City Centre (7 miles) via the A38 and Birmingham International Airport (6 miles).

| M6 Junction 5             | 2 miles  |
|---------------------------|----------|
| M6 Toll T1/M42 Junction 9 | 2 miles  |
| M6 Junction 4a            | 4 miles  |
| Birmingham Airport        | 6 miles  |
| Birmingham City Centre    | 7 miles  |
| Coventry                  | 15 miles |
| Derby                     | 30 miles |