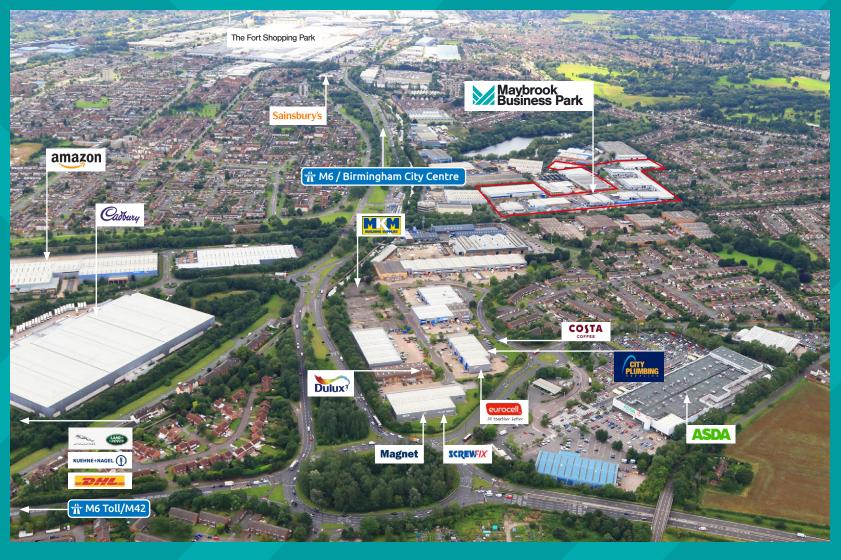

# High profile occupiers and excellent nearby facilities

J5 M6 2 miles/J9 M42 2 miles/J4a M6 4 miles

ASDA supercentre, The Fort Shopping Centre, Minworth Trade Park

Peddimore development with thousands of new homes and 2.7 million sq ft of commercial accommodation being built.

### VAT

All prices quoted are exclusive of VAT, which may be chargeable.

Maybrook Business Park is located to the north of the A38 Kingsbury Road and has excellent links to 5 motorway junctions (M6 J4a, 5 & 6, J9 M42 & T3 M6 Toll) within less than 5 miles. In addition the estate has excellent access to Birmingham City Centre (7 miles) via the A38 and Birmingham International Airport (6 miles).

| M6 Junction 5             | 2 miles  |
|---------------------------|----------|
| M6 Toll T1/M42 Junction 9 | 2 miles  |
| M6 Junction 4a            | 4 miles  |
| Birmingham Airport        | 6 miles  |
| Birmingham City Centre    | 7 miles  |
| Coventry                  | 15 miles |
| Derby                     | 30 miles |