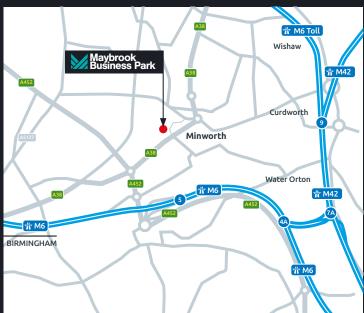

### VAT

All prices quoted are exclusive of VAT, which may be chargeable.

Maybrook Business Park is located to the north of the A38 Kingsbury Road and has excellent links to 5 motorway junctions (M6 J4a, 5 & 6, J9 M42 & T3 M6 Toll) within less than 5 miles. In addition the estate has excellent access to Birmingham City Centre (7 miles) via the A38 and Birmingham International Airport (6 miles).

| M6 Junction 5             | 2 miles  |
|---------------------------|----------|
| M6 Toll T1/M42 Junction 9 | 2 miles  |
| M6 Junction 4a            | 4 miles  |
| Birmingham Airport        | 6 miles  |
| Birmingham City Centre    | 7 miles  |
| Coventry                  | 15 miles |
| Derby                     | 30 miles |

Sat Nav B76 1AL

paid.amber.gladiators Viewing

For further information or to arrange a viewing contact:

Lambert **Smith Hampton** 

0121 236 2066

**Alex Eagleton** 07594 509 011 aeagleton@lsh.co.uk

Peter Edwards 07354 846 001 pedwards@lsh.co.uk harrislamb