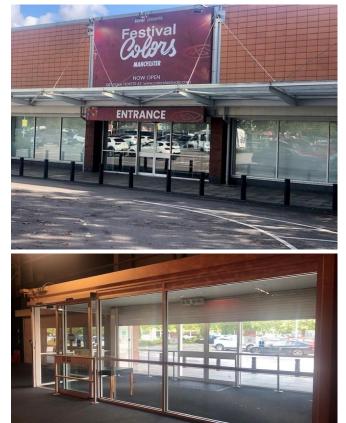

#### Location

Salford is part of Greater Manchester and is located approximately 2.5 miles west of Manchester City Centre. The unit is Located on the A57 Regent Road with good visibility on one of the busiest routs into the City Centre. The unit is situated directly opposite Sainsburys and adjacent to Regent Retail Park, which is home to TK Maxx, Pets at Home, Poundstretcher, Sports Direct, Cancer Research, Boots and JD Gyms.

#### Description

The accommodation comprises a ground floor unit with ancillary first floor mezzanine, shuttered frontage and car parking immediately adjoining.