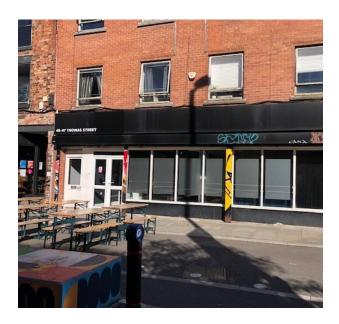

#### **45-47 Thomas Street**

#### **Description**

The premises comprise a ground floor shop with double frontage and also includes kitchen and wc facilities.