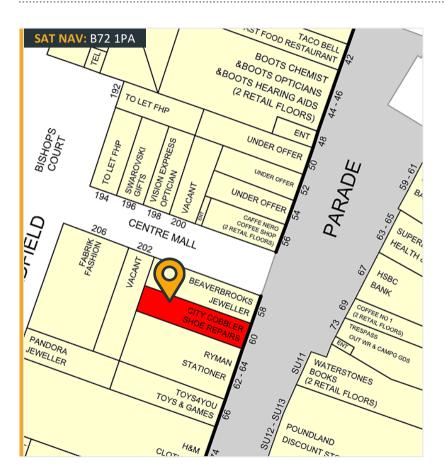

Unit 60 Gracechurch Shopping Centre | Sutton Coldfield | B72 1PA Shop To Let: 119.66m<sup>2</sup> (1,288ft<sup>2</sup>)