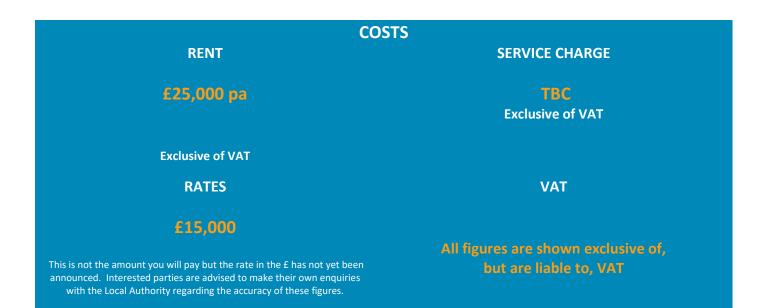

nd a short distance from Market Street and the Arndale Centre with Bus, Met & Piccadilly Station close by.

### NORTHERN QUARTER

## RETAIL UNIT



#### Lease

The premises are to be made available on the basis of a new lease for a term to be agreed on full repairing and insuring terms (by way of service charge).

#### **G1** Smithfield Building

The unit comprises a lock-up unit comprising ground floor and basement suitable for retail or café use.

#### Legals

Each party to bear their own legal fees incurred in each transaction.

| Floor Area | Size (sq ft) | Size (m <sup>2</sup> ) |
|------------|--------------|------------------------|
| Ground     | 375          | 34.83                  |
| Basement   | 376          | 34.93                  |

Planning The premises have Class E use.



EPC EPC RATING: D

#### **VIEWING:** By appointment with appointed agents:

| DANIEL<br>HARRIS<br>0161 237 9393<br>www.dh-property.co.uk |  | dh@dh-property.co.uk | 0161 237 9393 |
|------------------------------------------------------------|--|----------------------|---------------|
|------------------------------------------------------------|--|----------------------|---------------|

Misrepresentation Act: The Agents and Vendors take no responsibility for any error, mis-statement or omission in these details. Measurements are approximate and for guidance only. These particulars do not constitute an offer or contract and members of the Agents firm have no authority to make any representation or warranty in relation to the property.

**Daniel Harris & Co** 

www.dh-property.co.uk