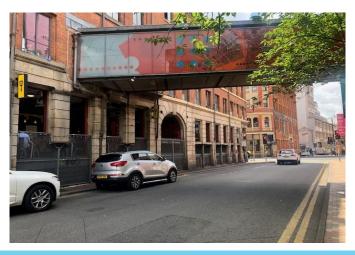

#### Location

The shop is located on Tib Street and comprises part of the Smithfield Building, which is considered the centre of the City's Northern Quarter and includes shops and restaurants, including Evelyns, Carhartt, Piccadilly Records, Cow, Northern Soul, Forbidden Planet etc. It is located on the raised galleried section of the building, close to Northern Soul. It is adjacent to Oldham St and Thomas Street and a short distance from Market Street and the Arndale Centre with Bus, Met & Piccadilly Station close by.

### NORTHERN QUARTER