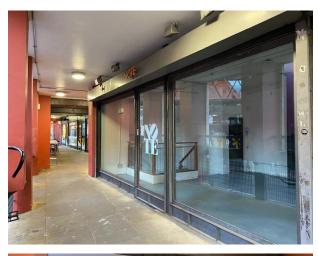

#### **G1** Smithfield Building

The unit comprises a lock-up unit comprising ground floor and basement suitable for retail or café use.

#### Legals

Each party to bear their own legal fees incurred in each transaction.

| Floor Area | Size (sq ft) | Size (m <sup>2</sup> ) |
|------------|--------------|------------------------|
| Ground     | 375          | 34.83                  |
| Basement   | 376          | 34.93                  |