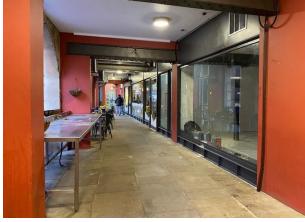

#### Location

The shop is located on Tib Street and comprises part of the Smithfield Building, which is considered the centre of the City's Northern Quarter and includes shops and restaurants, including Evelyns, Carhartt, Piccadilly Records, Cow, Northern Soul, Forbidden Planet etc. It is located on the raised galleried section of the building, close to Northern Soul. It is adjacent to Oldham St and Thomas Street and a short distance from Market Street and the Arndale Centre with Bus, Met & Piccadilly Station close by.

#### **G1** Smithfield Building

The unit comprises a lock-up unit comprising ground floor and basement suitable for retail or café use.