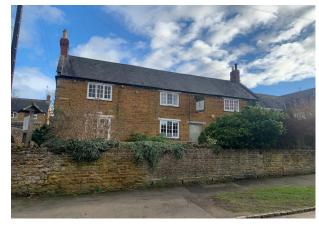

# The Hare

5 Main Street, Loddington, Kettering, NN14 1LA

## Description

Stunning stone built detached pub in the centre of the Village of Loddington.

2 Storey building under a pitched tiled roof - beer garden to the front, and beer patio with marquee covering to the side elevation.