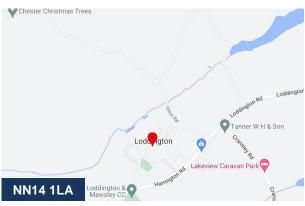

#### Location

The Village of Loddington is located just off the A14 close to Kettering.