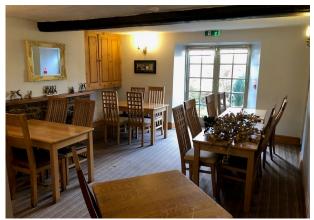

#### Accommodation

The accommodation comprises the following areas: Ground floor trading areas split into 3 sections and offering circa 70 covers. Main central Bar servery. Ladies and gents w/c's. Fully equipped catering kitchen. First floor function/private dining room. Owners accommodation - comprising 3 bedrooms, living room, kitchenette and shower room.