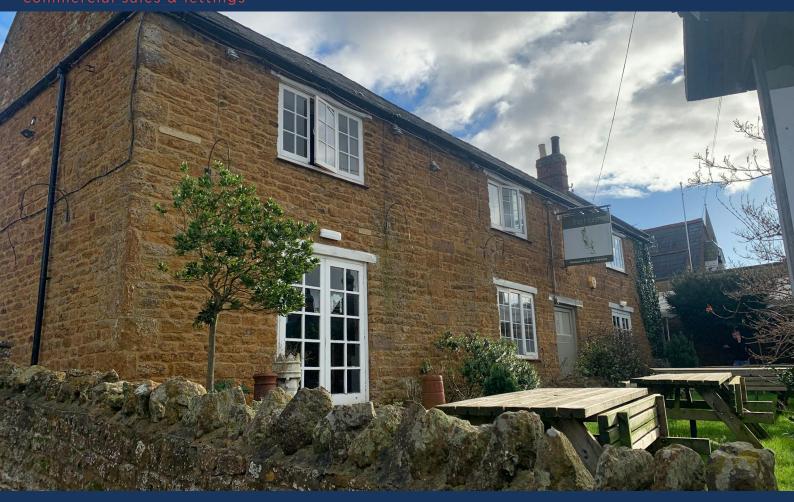

# The Hare

5 Main Street, Loddington, Kettering, NN14 1LA

## Description

Stunning stone built detached pub in the centre of the Village of Loddington.

2 Storey building under a pitched tiled roof - beer garden to the front, and beer patio with marquee covering to the side elevation.

Owners accommodation to first floor.

Car park to the rear for circa 25 cars.