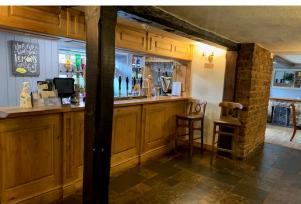

#### Accommodation

The accommodation comprises the following areas: Ground floor trading areas split into 3 sections and offering circa 70 covers. Main central Bar servery. Ladies and gents w/c's. Fully equipped catering kitchen. First floor function/private dining room. Owners accommodation - comprising 3 bedrooms, living room, kitchenette and shower room.