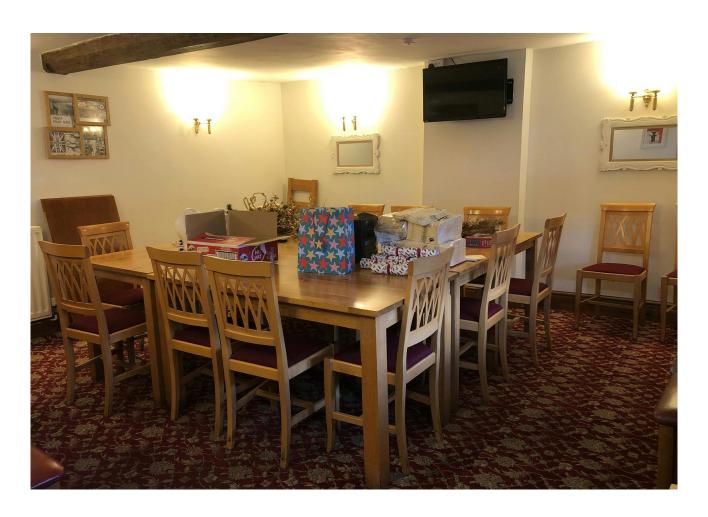

#### Accommodation

The accommodation comprises the following areas: Ground floor trading areas split into 3 sections and offering circa 70 covers. Main central Bar servery. Ladies and gents w/c's. Fully equipped catering kitchen. First floor function/private dining room. Owners accommodation - comprising 3 bedrooms, living room, kitchenette and shower room.