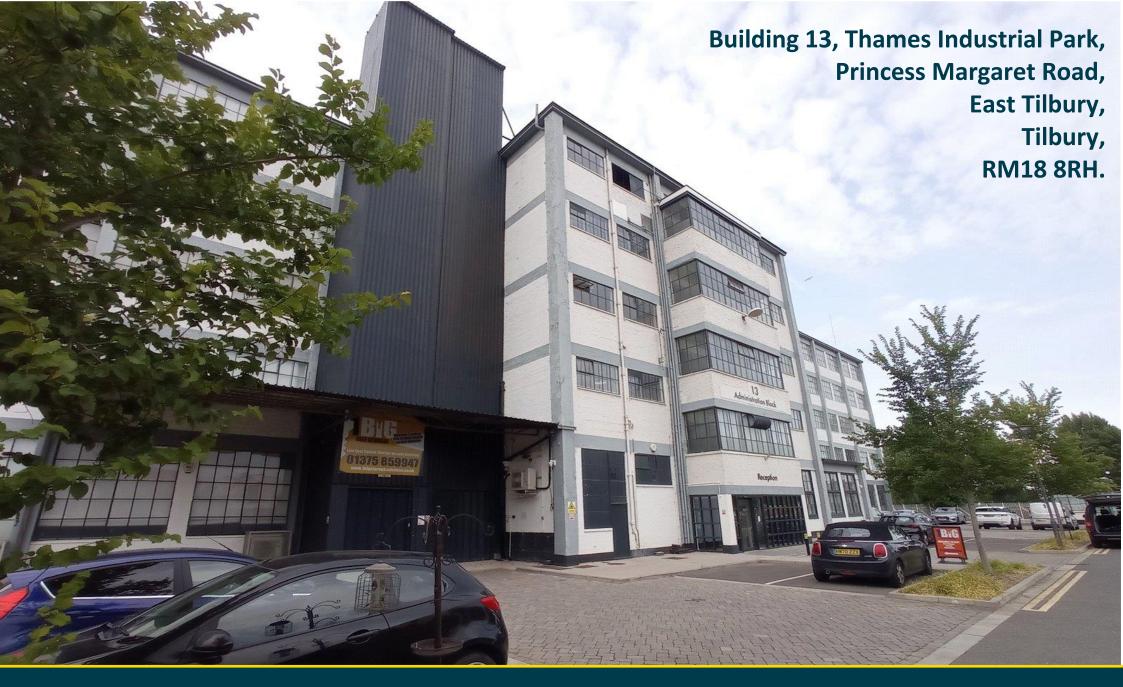

A secure self storage unit available on flexible terms serviced by a lift with a 2 ton capacity and benefitting from reception area, opening hours 8am until 6pm Mon - Fri and 10am - 1pm Saturday and with door access control, alarm, and CCTV throughout the premises. This building, for an additional charge can also offer office facilities whether that being a fixed office or hot desking.

#### Features:

- Self Storage Units
- Access 8am to 6pm Mon Fri 10am to 1pm Saturday & Sunday.
- Reception Area
- Access Control, Alarms & CCTV
- Meeting Room Available by the Hour
- Office / Hot Desk available for an Additional Charge
- Flexible Terms Available