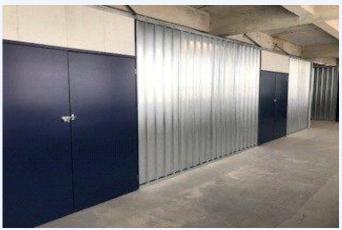

A secure self storage unit available on flexible terms serviced by a lift with a 2 ton capacity and benefitting from reception area, opening hours 8am until 6pm Mon - Fri and 10am - 1pm Saturday and with door access control, alarm, and CCTV throughout the premises. This building, for an additional charge can also offer office facilities whether that being a fixed office or hot desking.