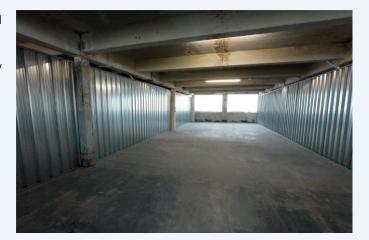

A secure self storage unit available on flexible terms serviced by a lift with a 2 ton capacity and benefitting from reception area, opening hours 8am until 6pm Mon - Fri and 10am - 1pm Saturday and with door access control, alarm, and CCTV throughout the premises. This building, for an additional charge can also offer office facilities whether that being a fixed office or hot desking.

#### Features:

- Self Storage Units
- Access 8am to 6pm Mon Fri 10am to 1pm Saturday & Sunday.
- Reception Area
- Access Control, Alarms & CCTV
- Meeting Room Available by the Hour
- Office / Hot Desk available for an Additional Charge
- Flexible Terms Available