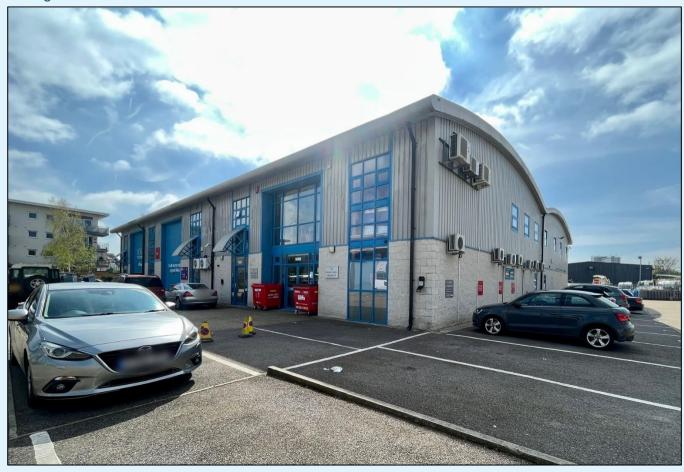

# 6 Victoria Business Park, Short Street Southend-on-Sea, Essex, SS2 5BY

A ground floor office suite set within a modern, end of terrace, two-storey building, arranged to provide a combination of open plan and cellular spaces - all of which are accessed from a shared lobby. The kitchen and toilet facilities are shared with the first floor occupiers.