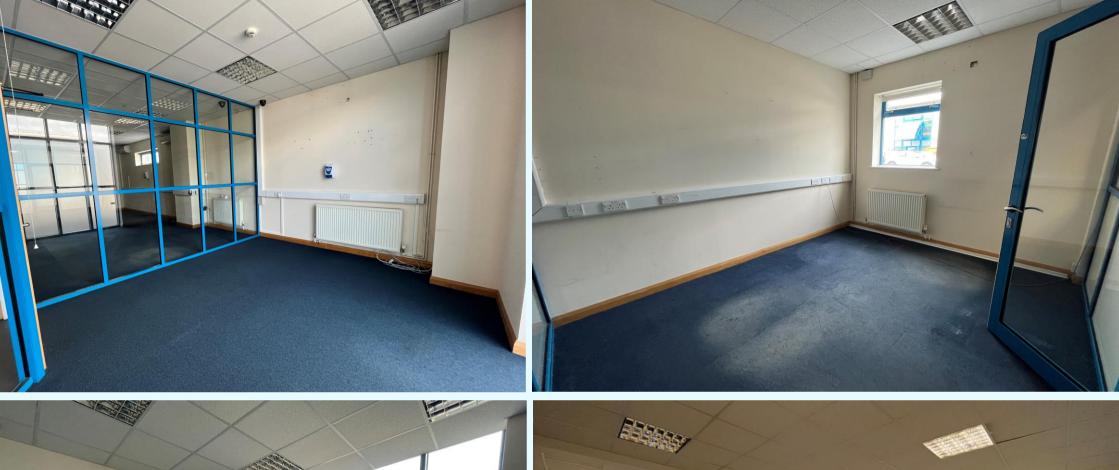

# 6 Victoria Business Park, Short Street Southend-on-Sea, Essex, SS2 5BY

A ground floor office suite set within a modern, end of terrace, two-storey building, arranged to provide a combination of open plan and cellular spaces - all of which are accessed from a shared lobby. The kitchen and toilet facilities are shared with the first floor occupiers.

### **Accommodation**

All floor areas are approximate and have been calculated on a Net Internal (NIA) basis:

Offices: 1,863 sq ft (173 sq ms)