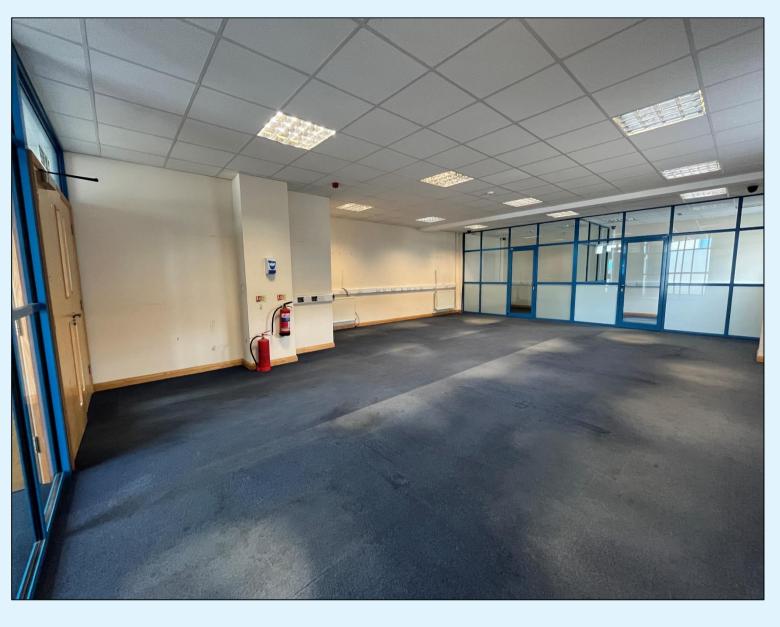

# 6 Victoria Business Park, Short Street Southend-on-Sea, Essex, SS2 5BY

A ground floor office suite set within a modern, end of terrace, two-storey building, arranged to provide a combination of open plan and cellular spaces - all of which are accessed from a shared lobby. The kitchen and toilet facilities are shared with the first floor occupiers.

### **Accommodation**

All floor areas are approximate and have been calculated on a Net Internal (NIA) basis:

Offices: 1,863 sq ft (173 sq ms)