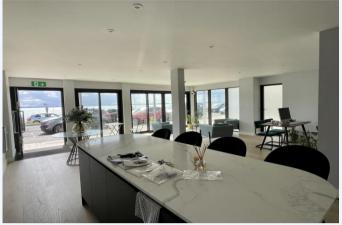

## **Property:**

All measurements are approximate and were measured on a ross internal area basis (GIA).

Overall, 738 sq.ft. including an Office 133 sq.ft. with integral kitchen/break out space. Rear WC. External secure store 106 sq.ft. Included in the demise will be covered spaces to both front and left-hand elevations (see external images).