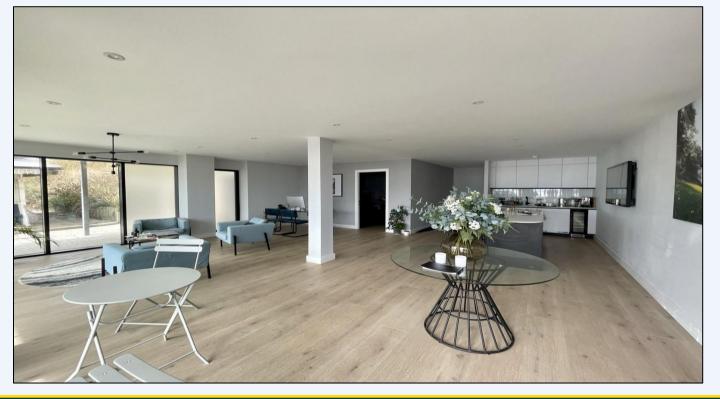

## **Property:**

All measurements are approximate and were measured on a ross internal area basis (GIA).

Overall, 738 sq.ft. including an Office 133 sq.ft. with integral kitchen/break out space. Rear WC. External secure store 106 sq.ft. Included in the demise will be covered spaces to both front and left-hand elevations (see external images).