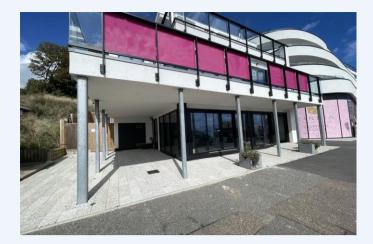

## **Property:**

All measurements are approximate and were measured on a ross internal area basis (GIA).

Overall, 738 sq.ft. including an Office 133 sq.ft. with integral kitchen/break out space. Rear WC. External secure store 106 sq.ft. Included in the demise will be covered spaces to both front and left-hand elevations (see external images).

#### **Features:**

- Outstanding Seafront Location
- Elegant Commercial Space
- Ground Floor Approx. 740 Sq.Ft.
- Covered Pavement Area
- Suit Various Uses
- Adjacent To Zinnia Restaurant