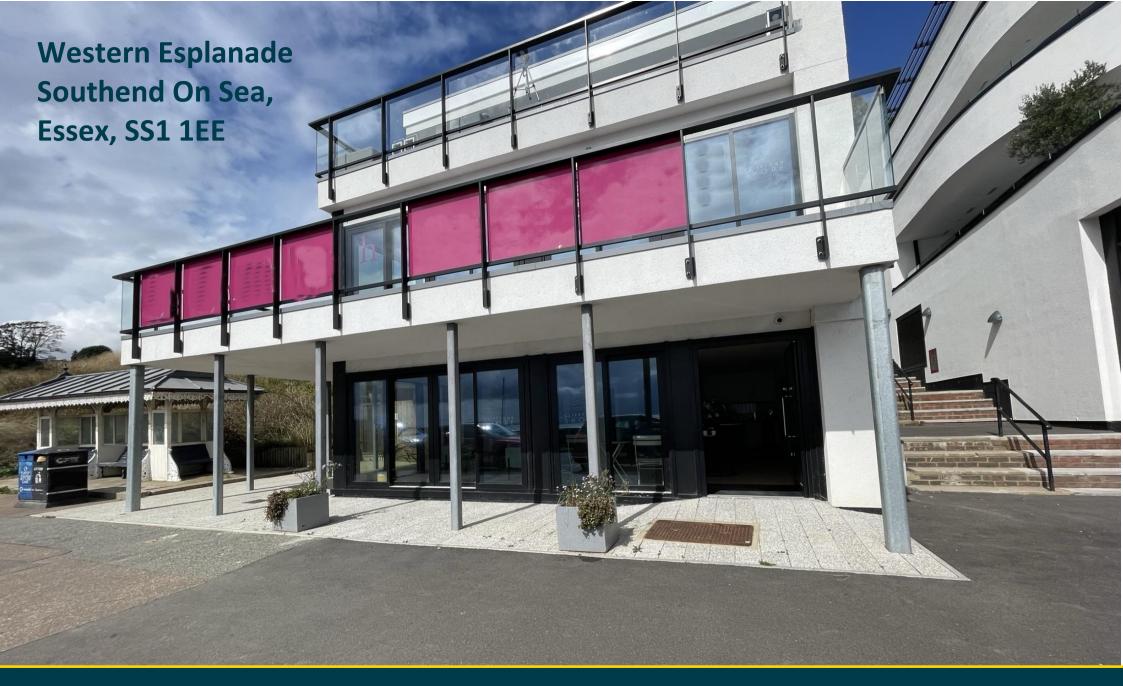

# Western Esplanade Southend On Sea, Essex, SS1 1EE

## **Property:**

All measurements are approximate and were measured on a ross internal area basis (GIA).

Overall, 738 sq.ft. including an Office 133 sq.ft. with integral kitchen/break out space. Rear WC. External secure store 106 sq.ft. Included in the demise will be covered spaces to both front and left-hand elevations (see external images).

#### **Features:**

- Outstanding Seafront Location
- Elegant Commercial Space
- Ground Floor Approx. 740 Sq.Ft.
- Covered Pavement Area
- Suit Various Uses
- Adjacent To Zinnia Restaurant