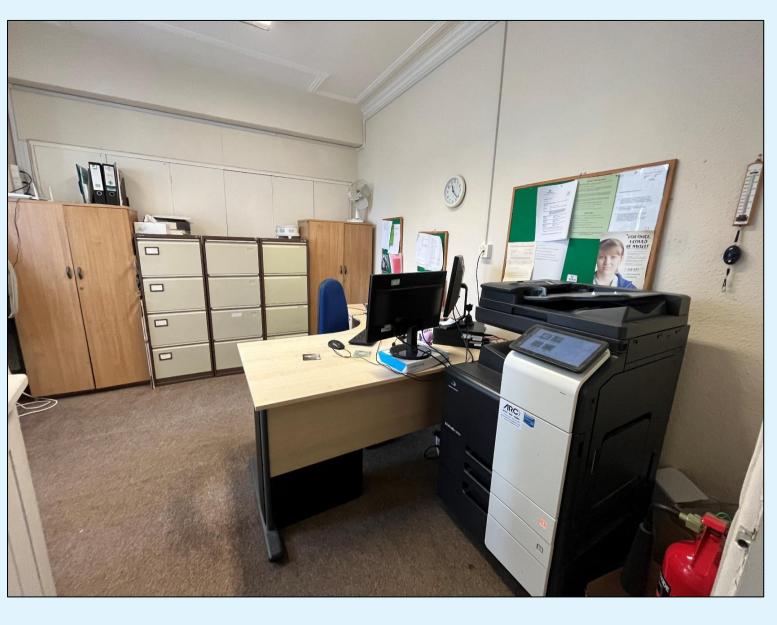

### Accommodation

The premises have been measured on a Gross Internal (GIA) basis and the following approximate floor areas calculated:

Ground Floor: 754 sq ft (70 sq ms) Frist Floor: 754 sq ft (70 sq ms)

## **Features**

- End Of Terrace Office Building
- Available With Vacant Possession
- Residential Redevelopment Potential (STPP)
- Generous Car Parking
- Prominent Position
- Freehold
- Southend Victoria Train Station Nearby (London Liverpool St. Line)