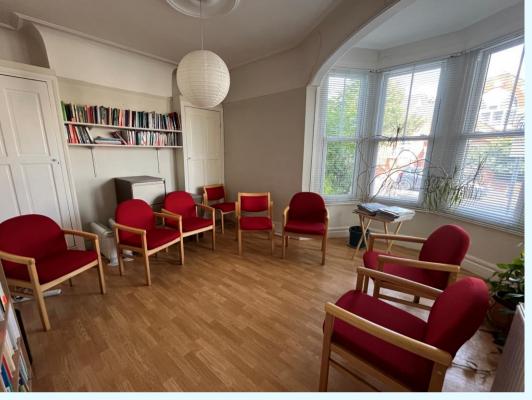

### Accommodation

The premises have been measured on a Gross Internal (GIA) basis and the following approximate floor areas calculated:

Ground Floor: 754 sq ft (70 sq ms) Frist Floor: 754 sq ft (70 sq ms)

## **Features**

- End Of Terrace Office Building
- Available With Vacant Possession
- Residential Redevelopment Potential (STPP)
- Generous Car Parking
- Prominent Position
- Freehold
- Southend Victoria Train Station Nearby (London Liverpool St. Line)