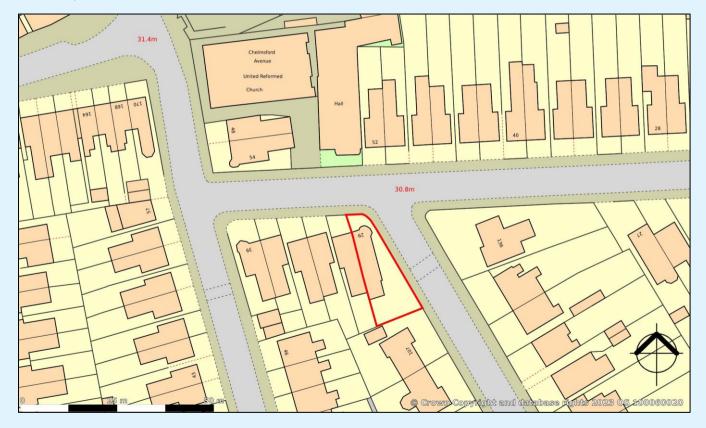

### Accommodation

The premises have been measured on a Gross Internal (GIA) basis and the following approximate floor areas calculated:

Ground Floor: 754 sq ft (70 sq ms) Frist Floor: 754 sq ft (70 sq ms)