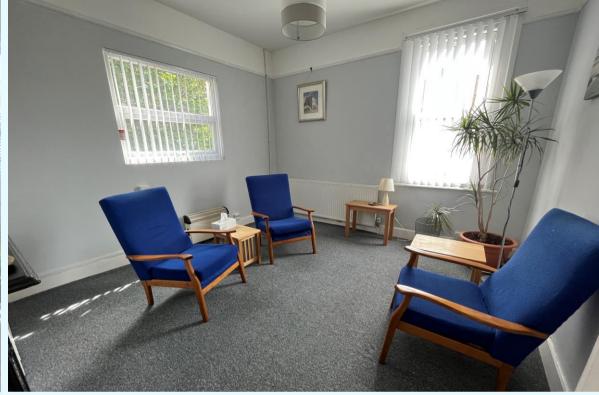

### Accommodation

The premises have been measured on a Gross Internal (GIA) basis and the following approximate floor areas calculated:

Ground Floor: 754 sq ft (70 sq ms) Frist Floor: 754 sq ft (70 sq ms)

## **Features**

- End Of Terrace Office Building
- Available With Vacant Possession
- Residential Redevelopment Potential (STPP)
- Generous Car Parking
- Prominent Position
- Freehold
- Southend Victoria Train Station Nearby (London Liverpool St. Line)