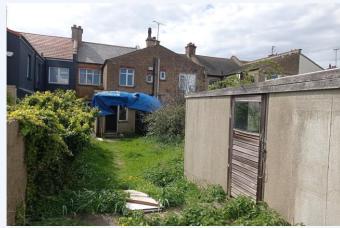

## **Accommodation:**

A 692 sq. ft. commercial unit with ancillary areas to the rear. On the first floor there is a flat that could easily be accessed independently if a dividing wall was erected. The property benefits from off street parking and a garage located at the rear of the plot.

### Features:

Retail Parade
Off Street Parking & Garage
Leigh on Sea Location
Good Transport Links
Garden
E Class