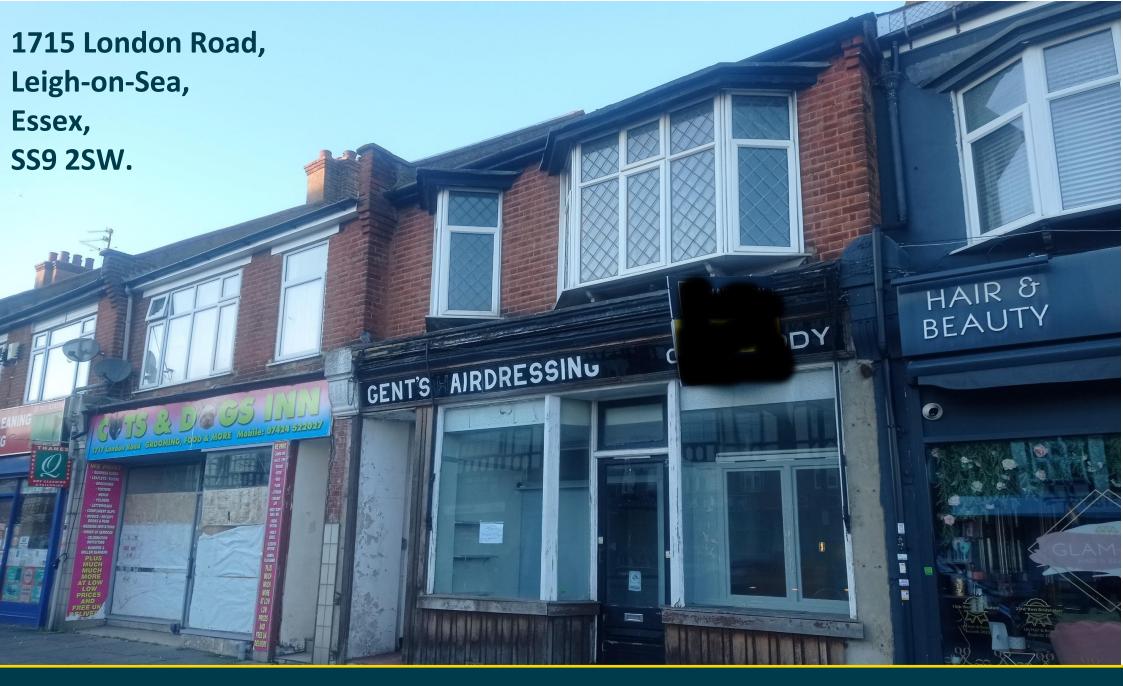

FOR SALE - FREEHOLD - 692 SQ. FT COMMERCIAL FLAT ABOVE - GARAGE & PARKING

## **Accommodation:**

A 692 sq. ft. commercial unit with ancillary areas to the rear. On the first floor there is a flat that could easily be accessed independently if a dividing wall was erected. The property benefits from off street parking and a garage located at the rear of the plot.

### Features:

Retail Parade
Off Street Parking & Garage
Leigh on Sea Location
Good Transport Links
Garden
E Class