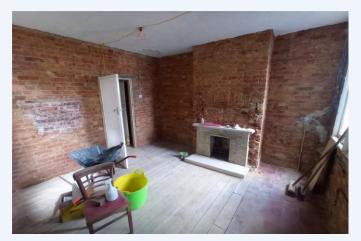

## **Accommodation:**

A 692 sq. ft. commercial unit with ancillary areas to the rear. On the first floor there is a flat that could easily be accessed independently if a dividing wall was erected. The property benefits from off street parking and a garage located at the rear of the plot.