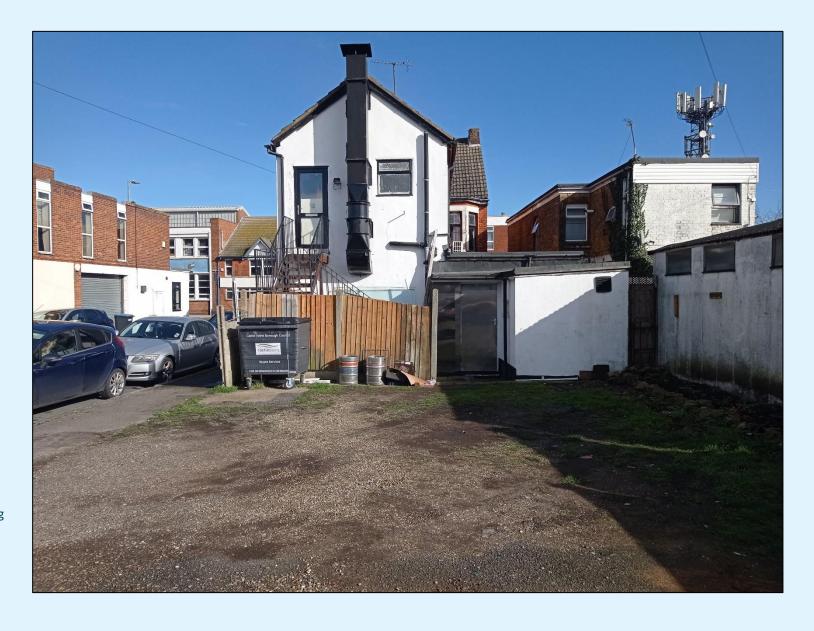

FOR SALE – FREEHOLD.

GROUND FLOOR APPROX. 1222 SQ. FT. (NIA).

4 BED MAISONETTE ABOVE WITH PARKING AT THE REAR.

364 London Road, Hadleigh, Essex, SS7 2DA.

A detached, freehold building located on the busy London Road with nearby occupiers including McDonalds, Savers, Lidl & Costa Coffee. There is a 4 bed maisonette above which can be accessed independently from the rear of the building. The property benefits from off street parking for several vehicles and the premises are suitable for a variety of uses and has the potential to be developed further, subject to planning permission.

## **Features:**

- Off Street Parking for Several Vehicles
- Gas Central Heating
- Double Glazing
- Air Conditioning
- Potential to Develop STP
- Vacant Possession Upon Completion
- 4 Bed Maisonette Above