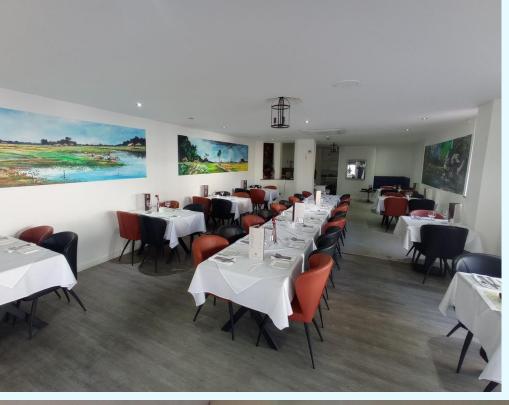

FOR SALE – FREEHOLD.

GROUND FLOOR APPROX. 1222 SQ. FT. (NIA).

4 BED MAISONETTE ABOVE WITH PARKING AT THE REAR.

364 London Road, Hadleigh, Essex, SS7 2DA.

A detached, freehold building located on the busy London Road with nearby occupiers including McDonalds, Savers, Lidl & Costa Coffee. There is a 4 bed maisonette above which can be accessed independently from the rear of the building. The property benefits from off street parking for several vehicles and the premises are suitable for a variety of uses and has the potential to be developed further, subject to planning permission.

## **Features:**

- Off Street Parking for Several Vehicles
- Gas Central Heating
- Double Glazing
- Air Conditioning
- Potential to Develop STP
- Vacant Possession Upon Completion
- 4 Bed Maisonette Above