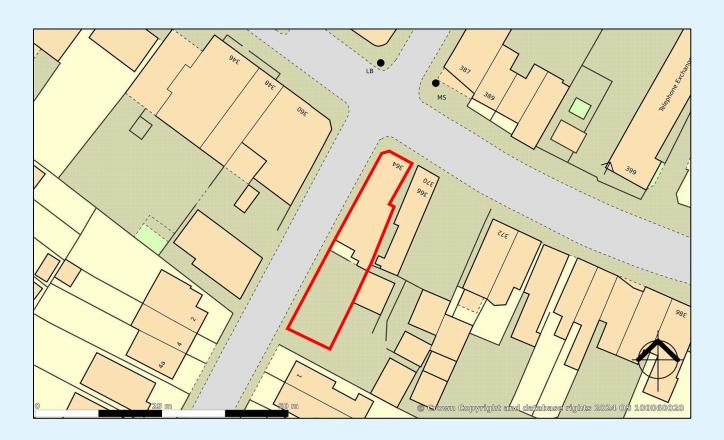

FOR SALE – FREEHOLD.

GROUND FLOOR APPROX. 1222 SQ. FT. (NIA).

4 BED MAISONETTE ABOVE WITH PARKING AT THE REAR.

364 London Road, Hadleigh, Essex, SS7 2DA.

A detached, freehold building located on the busy London Road with nearby occupiers including McDonalds, Savers, Lidl & Costa Coffee. There is a 4 bed maisonette above which can be accessed independently from the rear of the building. The property benefits from off street parking for several vehicles and the premises are suitable for a variety of uses and has the potential to be developed further, subject to planning permission.