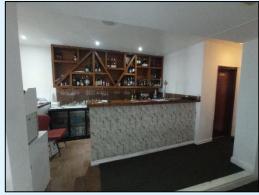

FOR SALE – FREEHOLD.

GROUND FLOOR APPROX. 1222 SQ. FT. (NIA).

4 BED MAISONETTE ABOVE WITH PARKING AT THE REAR.

364 London Road, Hadleigh, Essex, SS7 2DA.

A detached, freehold building located on the busy London Road with nearby occupiers including McDonalds, Savers, Lidl & Costa Coffee. There is a 4 bed maisonette above which can be accessed independently from the rear of the building. The property benefits from off street parking for several vehicles and the premises are suitable for a variety of uses and has the potential to be developed further, subject to planning permission.

## **Features:**

- Off Street Parking for Several Vehicles
- Gas Central Heating
- Double Glazing
- Air Conditioning
- Potential to Develop STP
- Vacant Possession Upon Completion
- 4 Bed Maisonette Above