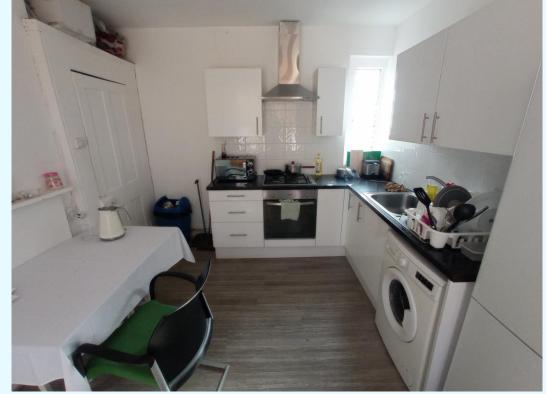

#### Accommodation:

All floor areas are approximate and have been calculated on a Net Internal (NIA) basis.

Ground Floor 1,222 sq ft (468 sq ms)

1<sup>st</sup> Floor 4 bed Flat Unmeasured

## **Features:**

- Off Street Parking for Several Vehicles
- Gas Central Heating
- Double Glazing
- Air Conditioning
- Potential to Develop STP
- Vacant Possession Upon Completion
- 4 Bed Maisonette Above