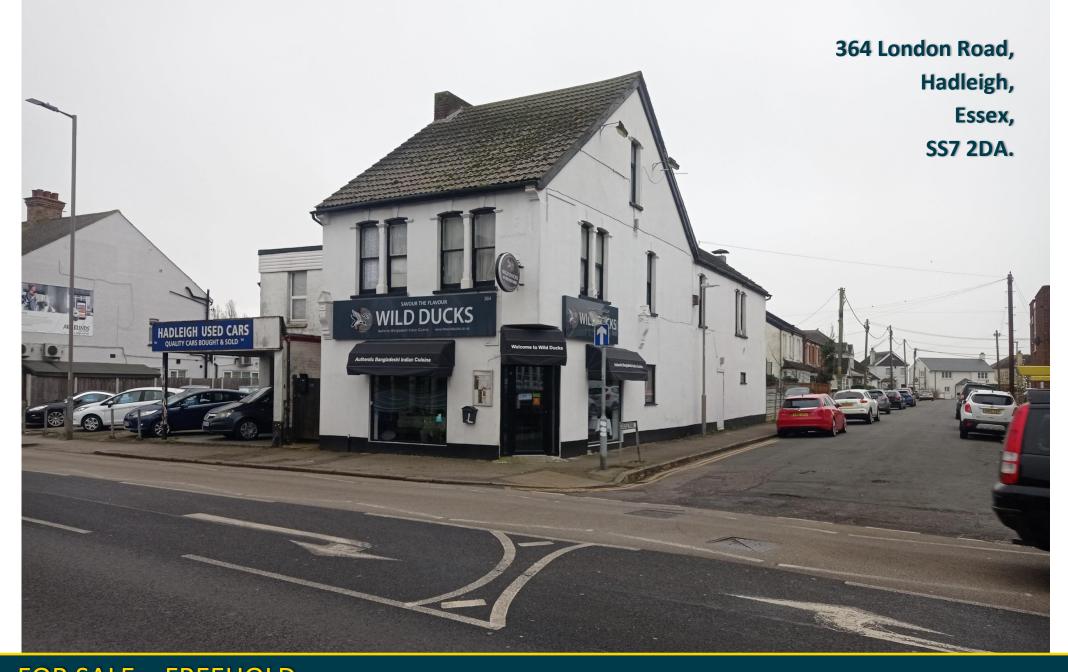

FOR SALE – FREEHOLD.

GROUND FLOOR APPROX. 1222 SQ. FT. (NIA).

4 BED MAISONETTE ABOVE WITH PARKING AT THE REAR.

364 London Road, Hadleigh, Essex, SS7 2DA.

A detached, freehold building located on the busy London Road with nearby occupiers including McDonalds, Savers, Lidl & Costa Coffee. There is a 4 bed maisonette above which can be accessed independently from the rear of the building. The property benefits from off street parking for several vehicles and the premises are suitable for a variety of uses and has the potential to be developed further, subject to planning permission.