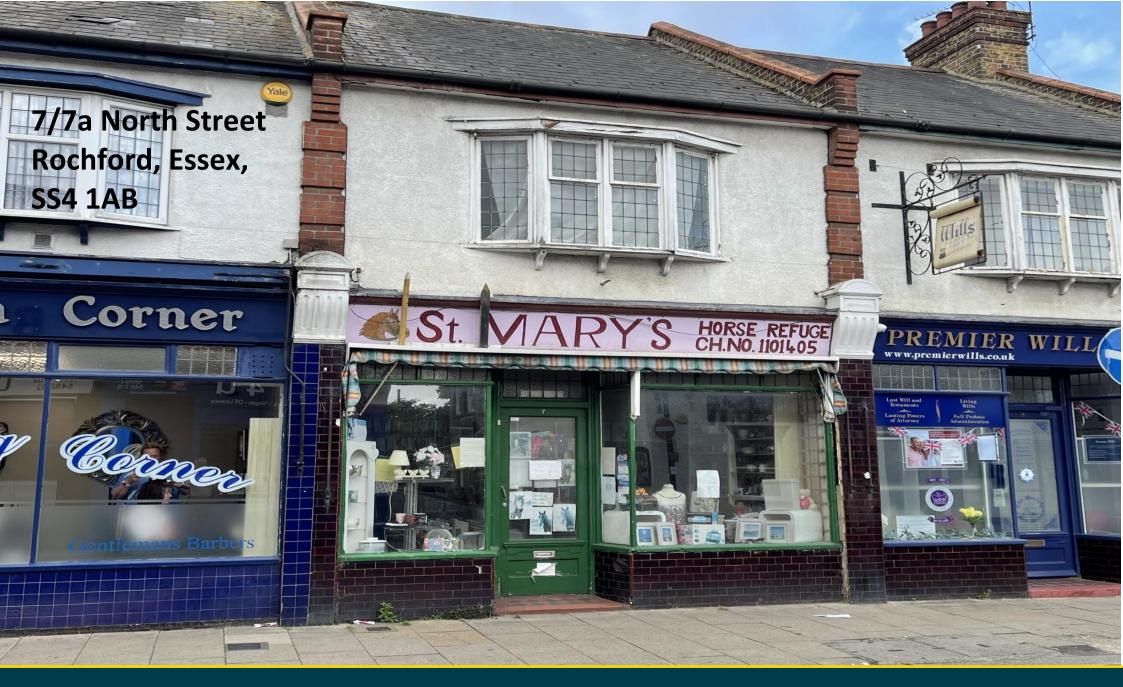

# 7/7a North Street, Rochford, Essex, SS4 1AB

- Vacant Retail Shop
- Self-Contained 2 Bedroom Maisonette
- In Popular Market Town
- Suit Various Uses
- Immediate Vacant Possession Available
- Close Railway Station

## **Property:**

Ground Floor Approx. 188 sq.ft. with a kitchen area 5' x 4'6" (22.5 sq.ft.) and a cloakroom/WC.