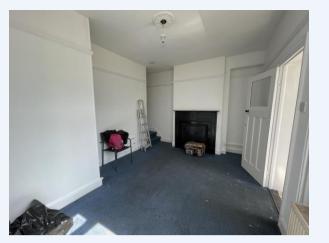

## **Residential Accommodation:**

Ground Floor: Kitchen: 15" x 7". Lounge: 15" x 10.7" First Floor: Bedroom 1: 15" x 12". Bedroom 2: 10.7" x 10". Bathroom: 8" x 5" all of which is gas centrally heated. To the rear, a small & secluded courtyard/garden area accessed via a secure locked gated alleyway.