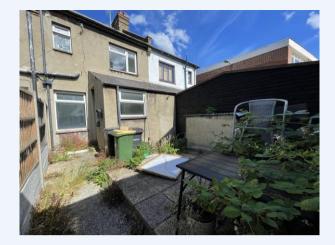

## **Residential Accommodation:**

Ground Floor: Kitchen: 15" x 7". Lounge: 15" x 10.7" First Floor: Bedroom 1: 15" x 12". Bedroom 2: 10.7" x 10". Bathroom: 8" x 5" all of which is gas centrally heated. To the rear, a small & secluded courtyard/garden area accessed via a secure locked gated alleyway.