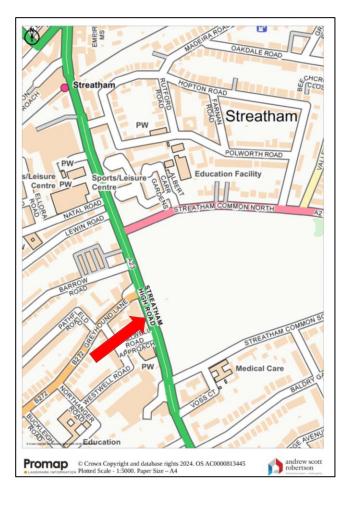

#### LOCATION

The properties are located in a prominent position on Streatham High Road (A23), with extensive shop frontage and overlooking Streatham Common.

Streatham train station is less than a 10 minute walk from the property and provides easy access to London Bridge and East Croydon (Southern) and Thameslink services.