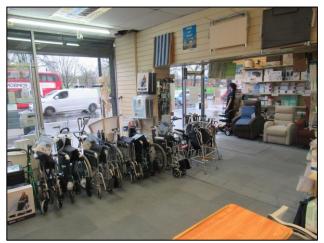

#### **DESCRIPTION**

The subject property comprises a mid-terraced double retail unit with extensive ground floor areas and first floor and basement storage.

The upper floor flats comprise a mixture of studio, 1 bed and 2 beds and have been sold on long leases.

#### **AMENITIES**

- Double frontage to A23
- Substantial ground floor area
- Class E use.
- Considered ideal for restaurant/leisure uses
- Good public transport links