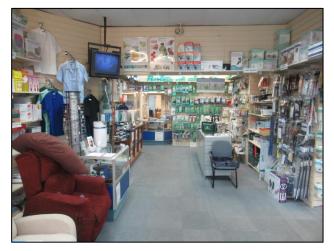

#### **DESCRIPTION**

The subject property comprises a mid-terraced double retail unit with extensive ground floor areas and first floor and basement storage.

The upper floor flats comprise a mixture of studio, 1 bed and 2 beds and have been sold on long leases.

#### **AMENITIES**

- Double frontage to A23
- Substantial ground floor area
- Class E use.
- Considered ideal for restaurant/leisure uses
- Good public transport links