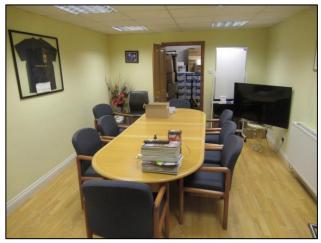

#### **DESCRIPTION**

The subject property comprises a mid-terraced double retail unit with extensive ground floor areas and first floor and basement storage.

The upper floor flats comprise a mixture of studio, 1 bed and 2 beds and have been sold on long leases.

#### **ACCOMMODATION**

Ground (GIA) 3,790 sq. ft. (352.13 sq. m.)
First (GIA) 1,169 sq. ft. (108.60 sq. m.)
Basement (GIA) 749 sq. ft. (69.55 sq. m.)
TOTAL 5,707 sq. ft. (530.28 sq. m.)

(1st floor below 1.5m headroom 190 sq. ft. (17.66 sq. m.)