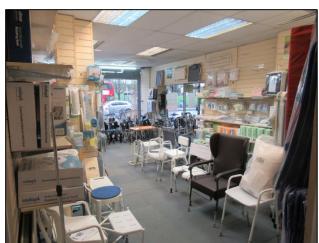

#### **DESCRIPTION**

The subject property comprises a mid-terraced double retail unit with extensive ground floor areas and first floor and basement storage.

The upper floor flats comprise a mixture of studio, 1 bed and 2 beds and have been sold on long leases.

#### **AMENITIES**

- Double frontage to A23
- Substantial ground floor area
- Class E use.
- Considered ideal for restaurant/leisure uses
- Good public transport links