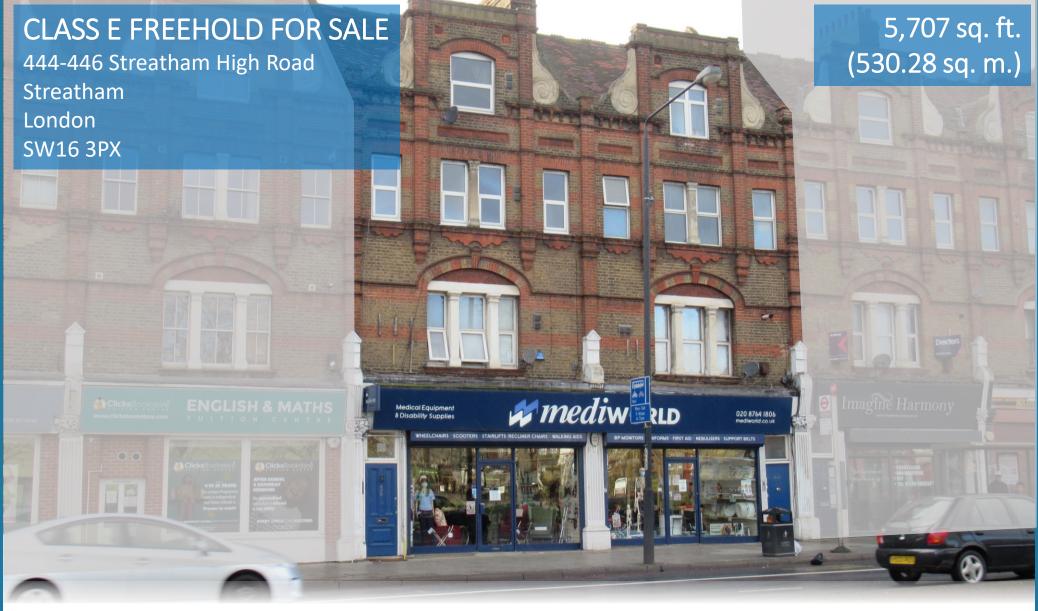

DOUBLE UNIT WITH 1ST FLOOR & BASEMENT STORAGE

#### LOCATION

The properties are located in a prominent position on Streatham High Road (A23), with extensive shop frontage and overlooking Streatham Common.

Streatham train station is less than a 10 minute walk from the property and provides easy access to London Bridge and East Croydon (Southern) and Thameslink services.

#### **DESCRIPTION**

The subject property comprises a mid-terraced double retail unit with extensive ground floor areas and first floor and basement storage.

The upper floor flats comprise a mixture of studio, 1 bed and 2 beds and have been sold on long leases.

#### **ACCOMMODATION**

Ground (GIA) 3,790 sq. ft. (352.13 sq. m.)
First (GIA) 1,169 sq. ft. (108.60 sq. m.)
Basement (GIA) 749 sq. ft. (69.55 sq. m.)
TOTAL 5,707 sq. ft. (530.28 sq. m.)

(1st floor below 1.5m headroom 190 sq. ft. (17.66 sq. m.)

# **CLASS E FREEHOLD FOR SALE**

444-446 Streatham High Road Streatham

London

**SW16 3PX** 

Price: £660,000

Strictly by appointment via Sole Agent:

Andrew Scott Robertson

Contact: Stewart Rolfe / Robin Catlin