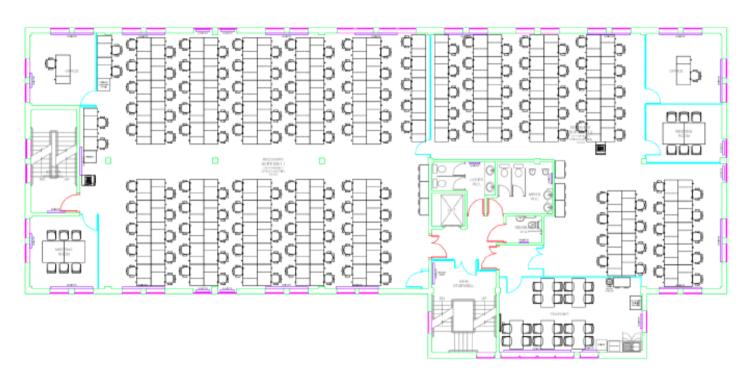

#### **Floor Areas**

We understand the property has the following Net Internal Areas:

| Description  | m²    | ft²    |
|--------------|-------|--------|
| Ground Floor | 505   | 5,437  |
| First Floor  | 528   | 5,685  |
| Second Floor | 528   | 5,685  |
| Total        | 1,562 | 16,809 |

### **Floor Plans**

Phoenix House | Unit C Phoenix Business Park | Nottingham | NG8 6BA

Office For Sale: 1,562m<sup>2</sup> (16,809ft<sup>2</sup>)

Phoenix House | Unit C Phoenix Business Park | Nottingham | NG8 6BA