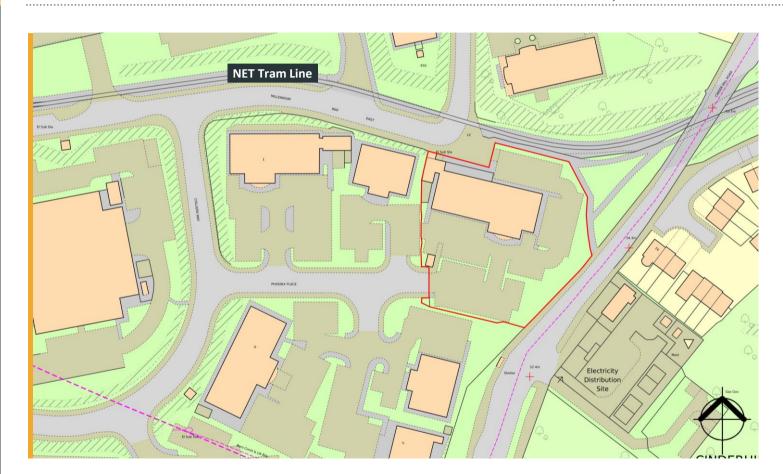

# Detached freehold office building on a secure and gated site on the established Phoenix Business Park

# **1,562m<sup>2</sup>** (16,809ft<sup>2</sup>)

- Well established business park location
- Excellent public transport links
- Quick access to J26, M1 and Nottingham City Centre
- Adjacent to NET tram stop and park and ride
- Gated site with 69 parking spaces
- Available immediately with full vacant possession

#### Location

Phoenix House is located on the well-established Phoenix Business Park, situated around 4 miles north of Nottingham City Centre. Phoenix Business Park is just off the A610 close to Junction 26 of the M1 Motorway. The NET tram and Park & Ride is within walking distance, offering quick and easy access into the Nottingham City Centre and Nottingham Train Station.

## **Description**

The property comprises of a three storey detached office building with a gated car park and 69 allocated spaces. The office includes air conditioning, an 8 person lift and two staircases with WCs available on all floors.