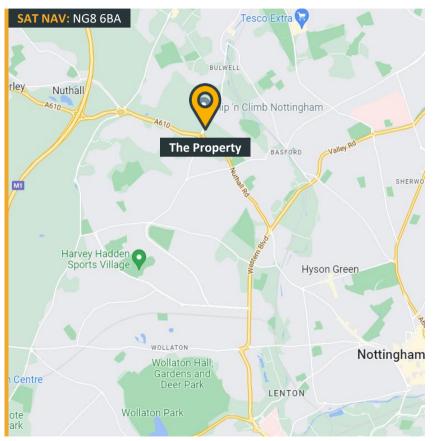

#### Location

Phoenix House is located on the well-established Phoenix Business Park, situated around 4 miles north of Nottingham City Centre. Phoenix Business Park is just off the A610 close to Junction 26 of the M1 Motorway. The NET tram and Park & Ride is within walking distance, offering quick and easy access into the Nottingham City Centre and Nottingham Train Station.