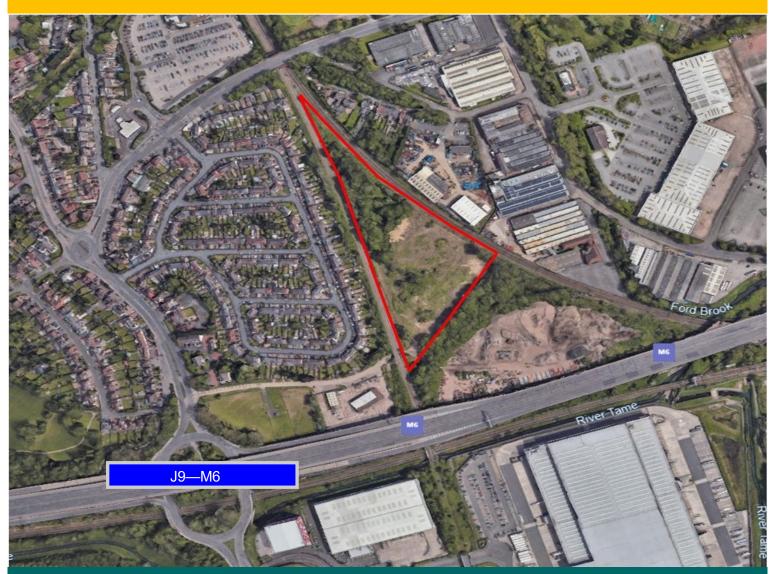

# BESCOT TRIANGE SITE, OFF BESCOT ROAD, WALSALL, WS1 4NL

• Within 1 mile of Junction 9 M6.

 Newly cleared and surfaced open storage site. • Fully fenced with double gated access.

# **LOCATION**

The subject site is well located within 1 mile of Junction 9 of the M6 motorway. The site is accessed via a surfaced estate road which leads directly to Junction 9 of the M6 to the subject site.

The site is located within 2 miles of both Walsall and Wednesbury Town Centres and within 1 mile of Bescot Stadium Railway Station.

# **DESCRIPTION**

The subject open storage site has recently been levelled, cleared, and will provide an occupier with a hardcore surface area. The subject site will benefit from fencing around the boundary line with a double gated access point which leads directly onto the estate road, which links the site directly to Junction 9 of the M6.