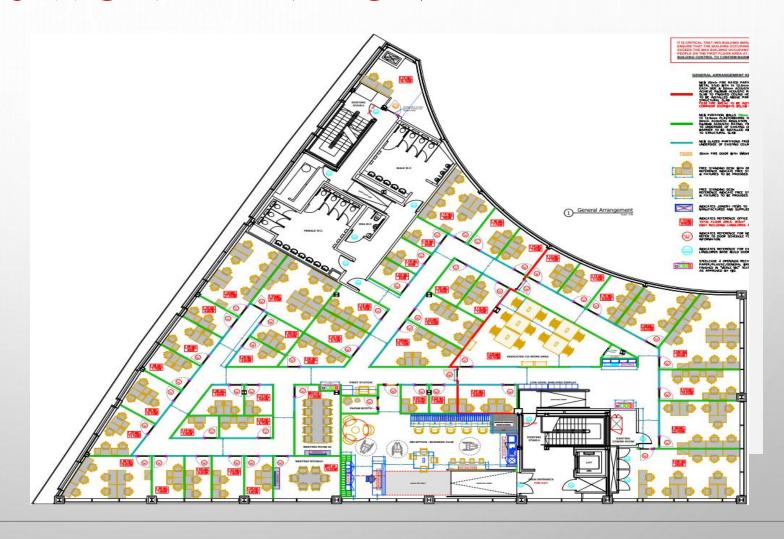

#### Floor Plan

- 39 offices all on 1 level
- Communal facilities
- Large co-working office
- Refreshments available
- Disability access and facilities

#### **Communal Facilities**

- 2 meeting rooms
   mr1 = 6 PEOPLE mr 2 = 8 PEOPLE
- Open plan business lounge
- Reception area

#### **Communal Facilities**

- Phone booth
- Lift
- Refreshments available
- Disability access and facilities