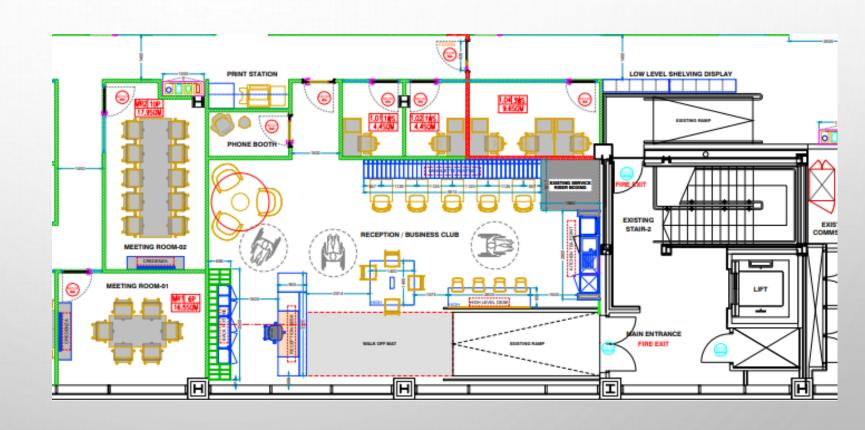

#### Floor Plan

- 39 offices all on 1 level
- Communal facilities
- Large co-working office
- Refreshments available
- Disability access and facilities

#### **Communal Facilities**

- 2 meeting rooms
   mr1 = 6 PEOPLE mr 2 = 8 PEOPLE
- Open plan business lounge
- Reception area

#### **Communal Facilities**

- Phone booth
- Lift
- Refreshments available
- Disability access and facilities