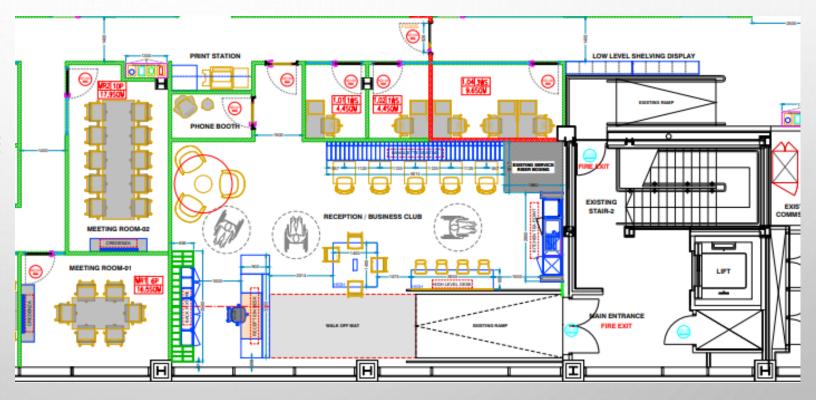

#### Floor Plan

- 39 offices all on 1 level
- Communal facilities
- Large co-working office
- Refreshments available
- Disability access and facilities

#### **Communal Facilities**

- 2 meeting rooms
   mr1 = 6 PEOPLE mr 2 = 8 PEOPLE
- Open plan business lounge
- Reception area

#### **Communal Facilities**

- Phone booth
- Lift
- Refreshments available
- Disability access and facilities