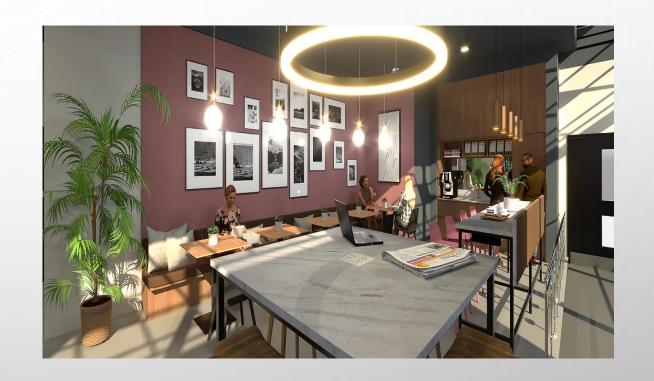

#### **Communal Facilities**

- 2 meeting rooms
   mr1 = 6 PEOPLE mr 2 = 8 PEOPLE
- Open plan business lounge
- Reception area

#### **Communal Facilities**

- Phone booth
- Lift
- Refreshments available
- Disability access and facilities