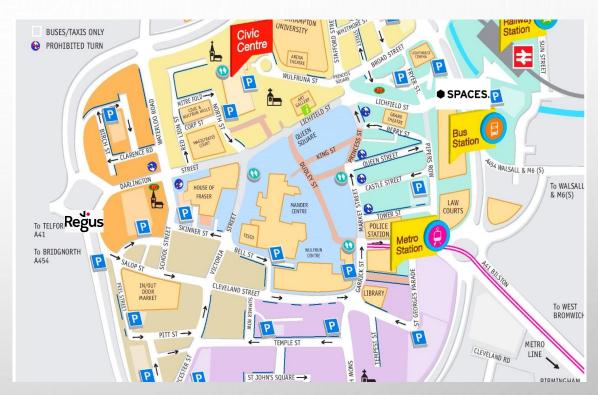

### ill Building

- Wolverhampton train station
- Tram link to Birmingham
- Bus station
- Emerging commercial district of Wolverhampton
- Local shopping centre
- Local parking facilities
- Networking with i9 and i10

It is the widest choice of locations, enabling you to go wherever business takes you quickly and easily.

- Wolverhampton train station
- Tram link to Birmingham
- Bus station