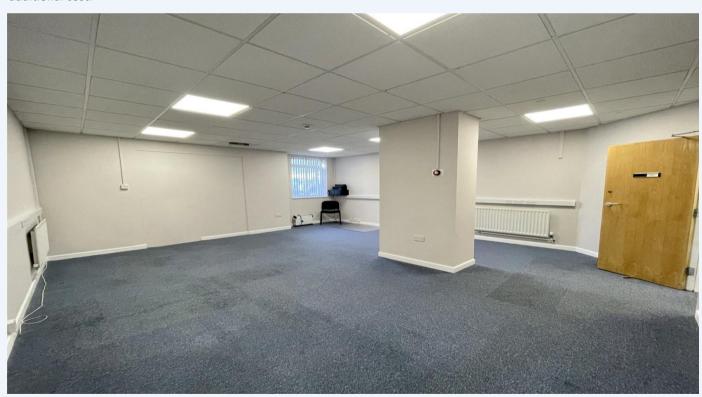

Accommodation: Comprising an Office suite of approx. 370 sq.ft. forming part of a larger suite of Offices, with a maximum occupancy of 4 people. Communal entrance with video door entry & CCTV systems, reception and hallway, leading not only to this Office but also to the shared Kitchen and WC facilities. Parking for 2 cars. In addition, there is a board/meeting room of 154 sq.ft. available via a pre-booked system, at no additional cost.