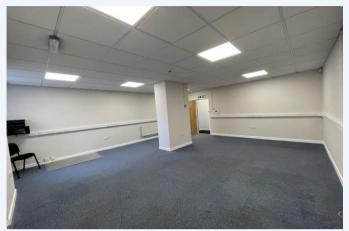

Accommodation: Comprising an Office suite of approx. 370 sq.ft. forming part of a larger suite of Offices, with a maximum occupancy of 4 people. Communal entrance with video door entry & CCTV systems, reception and hallway, leading not only to this Office but also to the shared Kitchen and WC facilities. Parking for 2 cars. In addition, there is a board/meeting room of 154 sq.ft. available via a pre-booked system, at no additional cost.