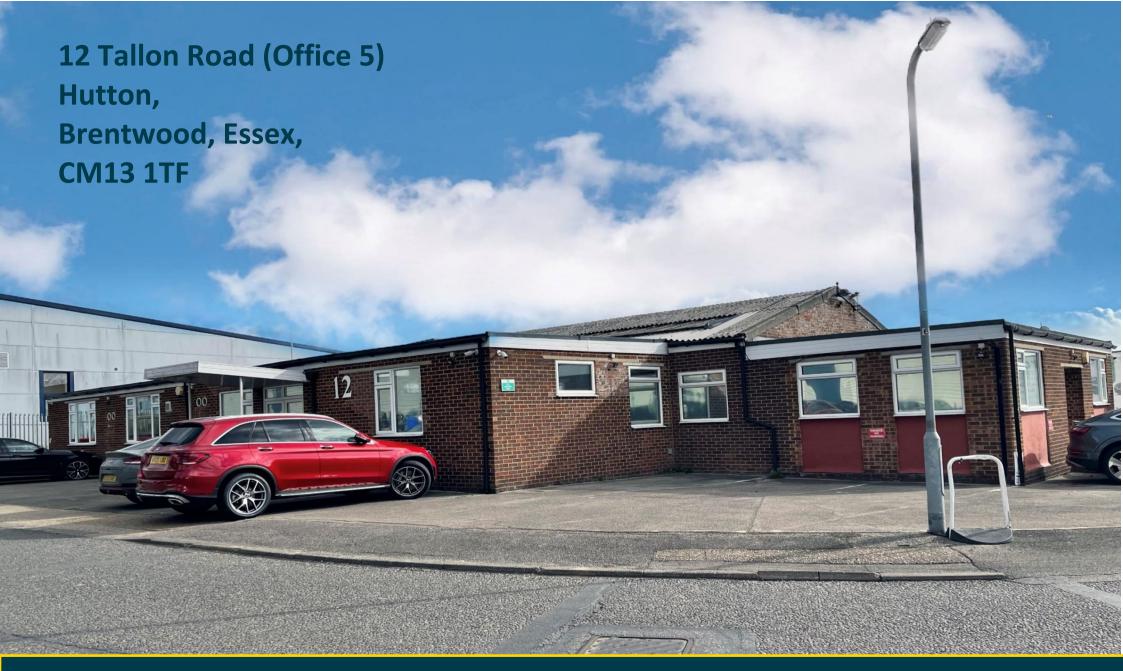

TO LET, HUTTON/BRENTWOOD ESSEX ON ESTABLISHED BUSINESS ESTATE ALL-INCLUSIVE OFFICE

- On Established Business Estate
- Close Shenfield & Hutton
- Easy Access To The A12
- Parking Included
- Immediately Available (Subject To Status)
- To Let On All-Inclusive Terms

Accommodation: Comprising an Office suite of approx. 370 sq.ft. forming part of a larger suite of Offices, with a maximum occupancy of 4 people. Communal entrance with video door entry & CCTV systems, reception and hallway, leading not only to this Office but also to the shared Kitchen and WC facilities. Parking for 2 cars. In addition, there is a board/meeting room of 154 sq.ft. available via a pre-booked system, at no additional cost.