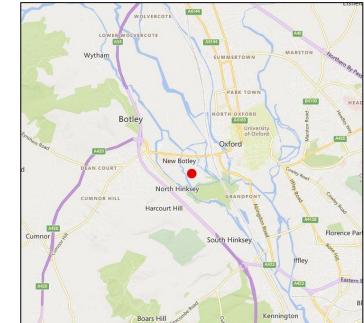

# LOCATION

The property is located centrally in Oxford on the established Kings Meadow development which in turn is located on Osney Mead, an established business location and close to University departments.

Central Oxford is a mile away with a host of amenities including local shops and food and leisure outlets. The Westgate shopping centre is similarly nearby within 1 mile.

There are good transport links into Oxford with the train station being approximately ½ a mile away with links to London Paddington, Bristol Temple Meads and Birmingham. The A34 dual carriageway is approximately 1.4 miles away linking to the M40 to the north and M4 to the south.