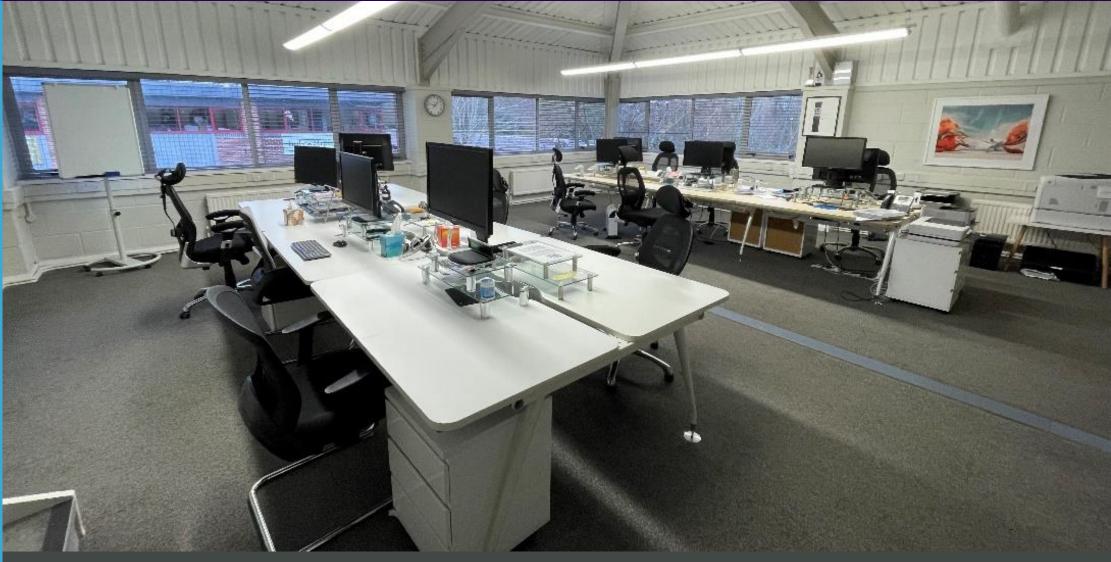

# DESCRIPTION

The building comprises an end of terrace, steel frame two storey business unit with brick and metal profile cladding elevations situated under a pitched metal profile roof.

Internally the property is fitted to provide modern office accomodation where each floor is fully self contained and benefits from their own separate access. The building can be returned to provide hybrid office and workshop space if required.

# ACCOMMODATION

The unit has the following approximate gross internal area, measured in accordance with the RICS code of measuring practice 6th edition.

|              | Sq M   | Sq Ft |
|--------------|--------|-------|
| Ground Floor | 95.5   | 1,017 |
| First Floor  | 102.83 | 1,107 |
| Total        | 221.23 | 2,371 |