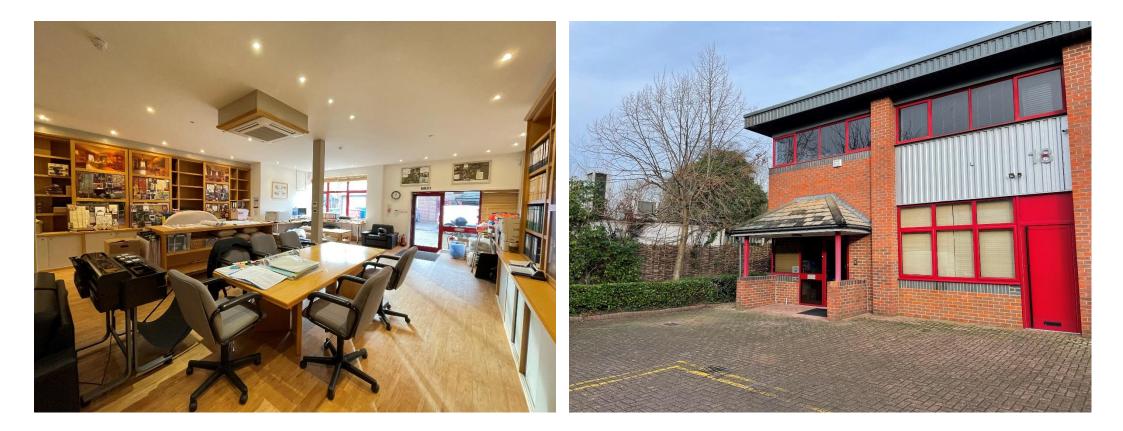

# DESCRIPTION

The building comprises an end of terrace, steel frame two storey business unit with brick and metal profile cladding elevations situated under a pitched metal profile roof.

Internally the property is fitted to provide modern office accomodation where each floor is fully self contained and benefits from their own separate access. The building can be returned to provide hybrid office and workshop space if required.

Externally there are 5 parking spaces.