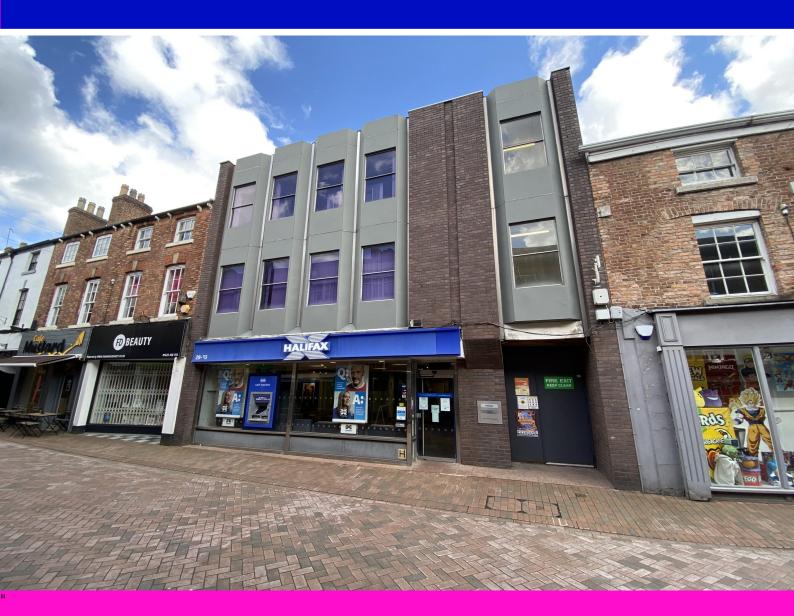

# THREE STOREY RETAIL PROPERTY IN PROMINENT LOCATION OPPOSITE GROSVENOR SHOPPING CENTRE

- FULLY AIR CONDITIONED THROUGHOUT
- ON-SITE UNDER COVER PARKING FOR 4 CARS
- ALTERNATIVE USES CONSIDERED S.T.P.

#### DESCRIPTION

A prominent three-story retail property located opposite Grosvenor Shopping Centre, comprising ground floor retail space (currently used as a banking hall) with upper floor offices. There is a basement to the property comprising plant room and stores.

#### LOCATION

The property is located on the pedestrianised Chestergate, just off Mill Street, to the edge of Macclesfield town centre.

Macclesfield is located in east Cheshire with Manchester to the north and the Peak District National Park to the east.