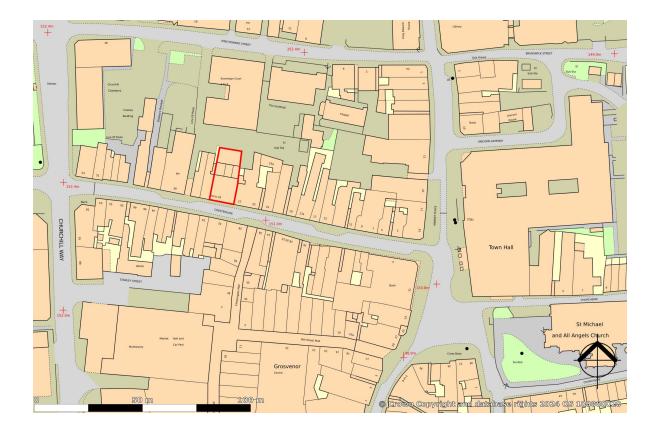

#### LOCATION

The property is located on the pedestrianised Chestergate, just off Mill Street, to the edge of Macclesfield town centre.

Macclesfield is located in east Cheshire with Manchester to the north and the Peak District National Park to the east.