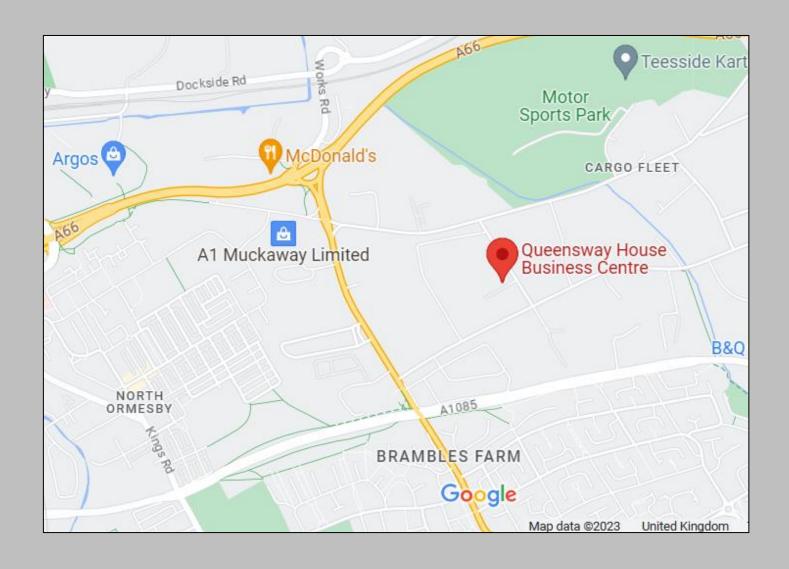

# Office / Workshop / Studio Units

Queensway House, Queensway, Skippers Lane, Middlesbrough TS3 8TF

- Established Commercial Location
- Excellent Road Links
- Modern Offices & Hybrid Units
- Refurbished
- Carparking
- Unit 14B = 741 sq ft