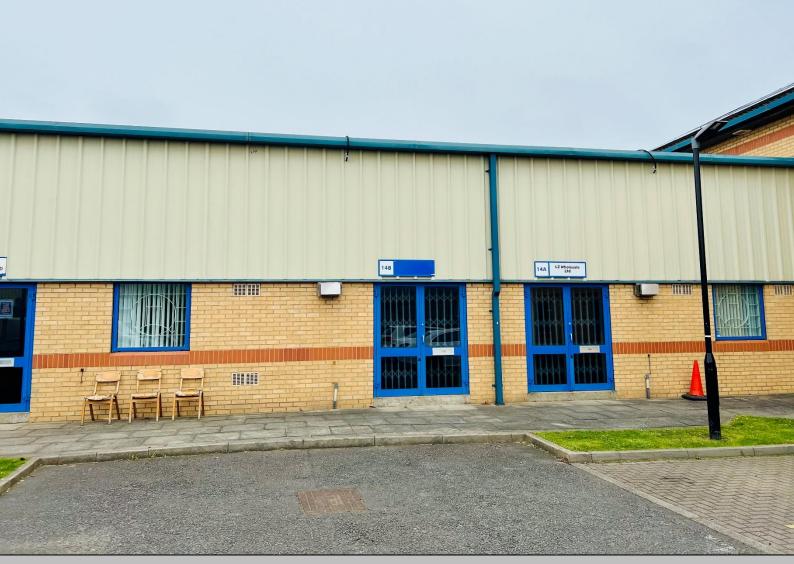

# Office / Workshop / Studio Units

Queensway House, Queensway, Skippers Lane, Middlesbrough TS3 8TF

- Established Commercial Location
- Excellent Road Links
- Modern Offices & Hybrid Units
- Refurbished
- Carparking
- Unit 14B = 741 sq ft

#### **ACCOMMODATION**

14B 741 sq ft