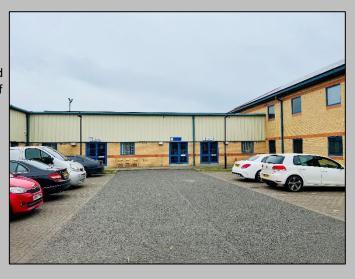

# Office / Workshop / Studio Units

Queensway House, Queensway, Skippers Lane, Middlesbrough TS3 8TF

- Established Commercial Location
- Excellent Road Links
- Modern Offices & Hybrid Units
- Refurbished
- Carparking
- Unit 14B = 741 sq ft