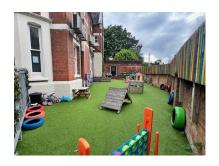

# **OUTSIDE**

Car parking is provided to the front and rear of the property accessed via a shared driveway off Tettenhall Road.