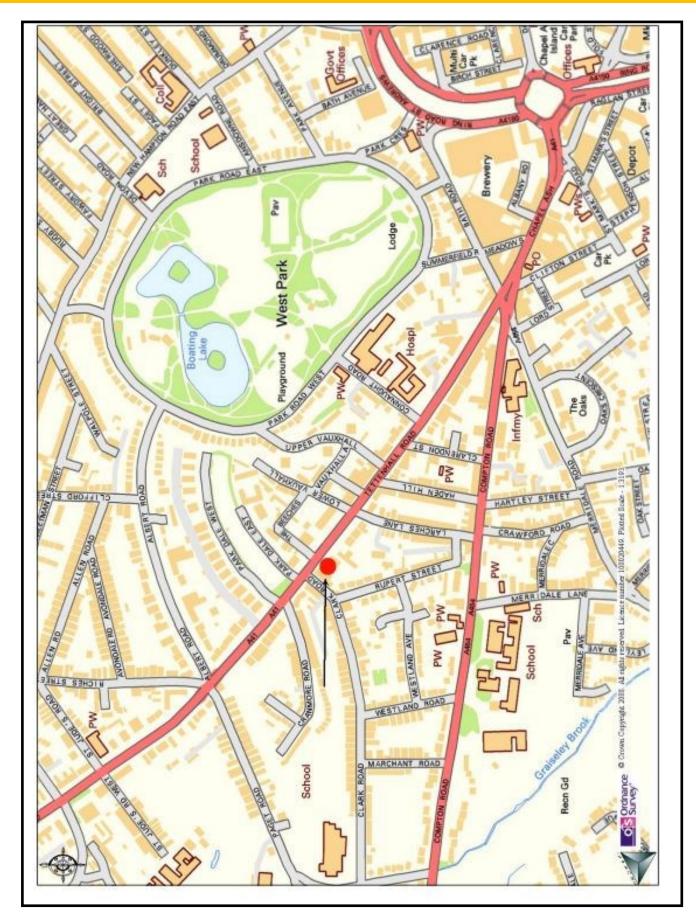

# **LOCATION**

The premises are prominently located fronting the main A41 Tettenhall Road, close to the junction with Clark Road. Convenience shopping facilities are available in Clark Road and Wolverhampton City Centre is approximately 1 mile distant providing a wide range of shopping and leisure facilities.