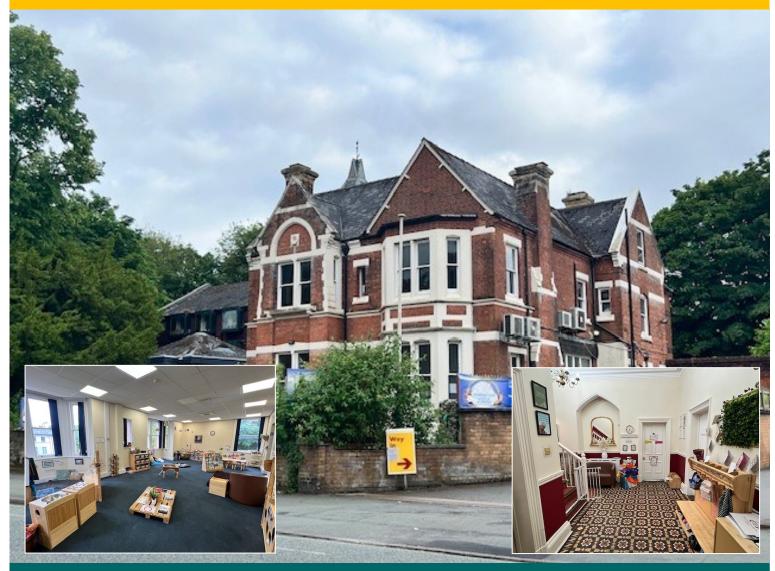

# BERRINGTON LODGE, 93 TETTENHALL ROAD, WOLVERHAMPTON, WV3 9PE

- Attractive detached Period Building in popular sought after location.
- Front and rear car parking.
- ◆ For sale with vacant possession or potentially part income producing, if required.
- ◆ 1 mile from Wolverhampton City Centre

# **DESCRIPTION**

The property comprises a three storey detached office building occupying a prominent slightly elevated position.

The accommodation is arranged on three floors offering a mix of open plan and individual offices. The accommodation benefits from double glazing and air conditioning as fitted to some areas, with a number of Period features.