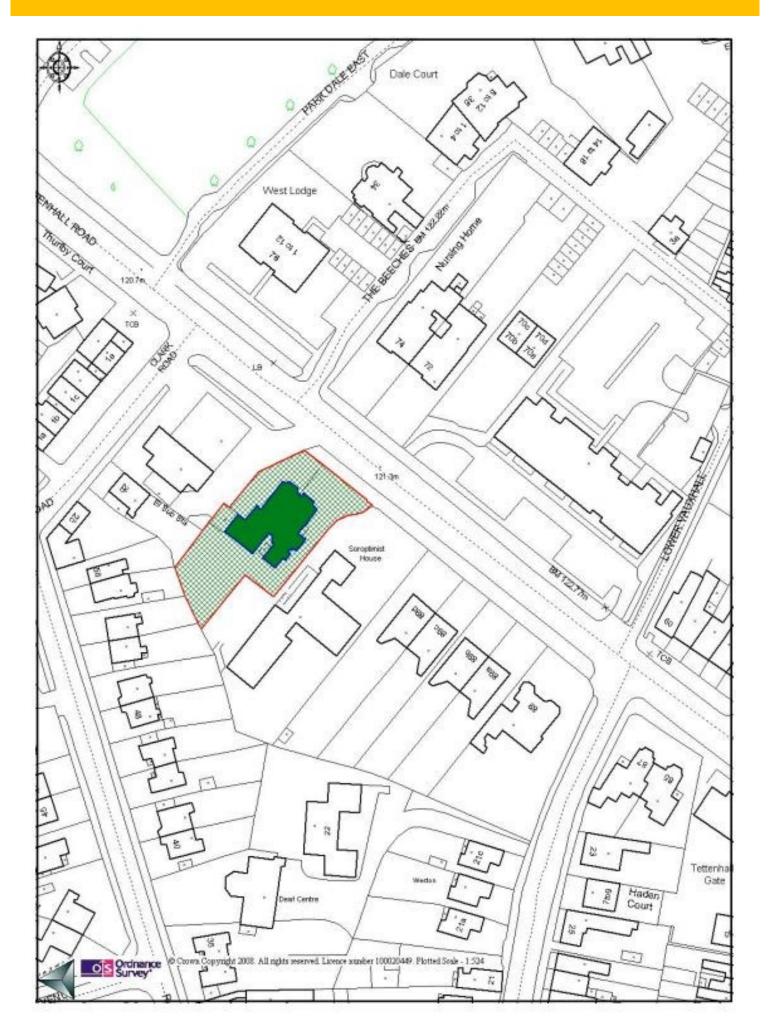

# **OUTSIDE**

Car parking is provided to the front and rear of the property accessed via a shared driveway off Tettenhall Road.

# **VIEWING**

**Strictly** by prior appointment with the sole agent Bulleys at their Wolverhampton office on 01902 713333.

Details prepared 06/24

Site Plan- For Identification only- Not to scale. Accuracy cannot be guaranteed