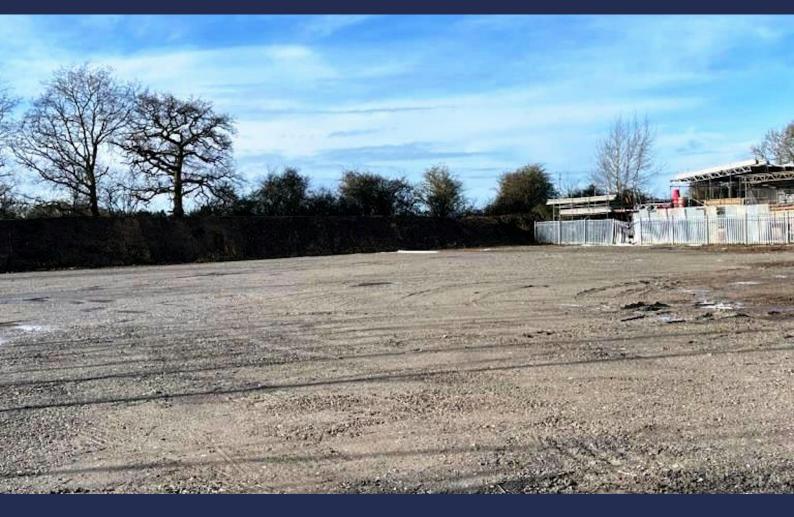

#### **Description**

Wychwood Farm comprises a large open storage site and divided into various compounds. The available space totals approximately 35,000 sq ft, but it can be divided further, into smaller compounds from approximately 5,000 sq ft.