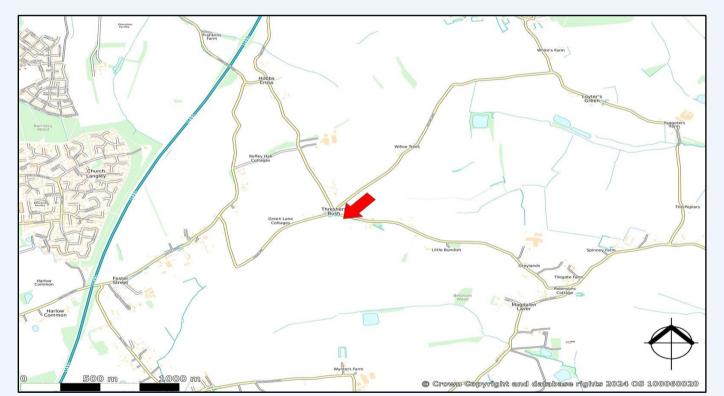

### **Description:**

Comprising a regularly shaped parcel of greenbelt land bordered mainly by hedgerows. Using digital mapping/ measuring technology, the land extends to approx. 3 acres. (Interested parties should however satisfy themselves as to the extent of the land being offered for sale). In a rural location with the M11 motorway approx. 1 mile to the west, and J7 of the M11 some 2 miles to the southwest. Close by is the famous John Barleycorn Public House.