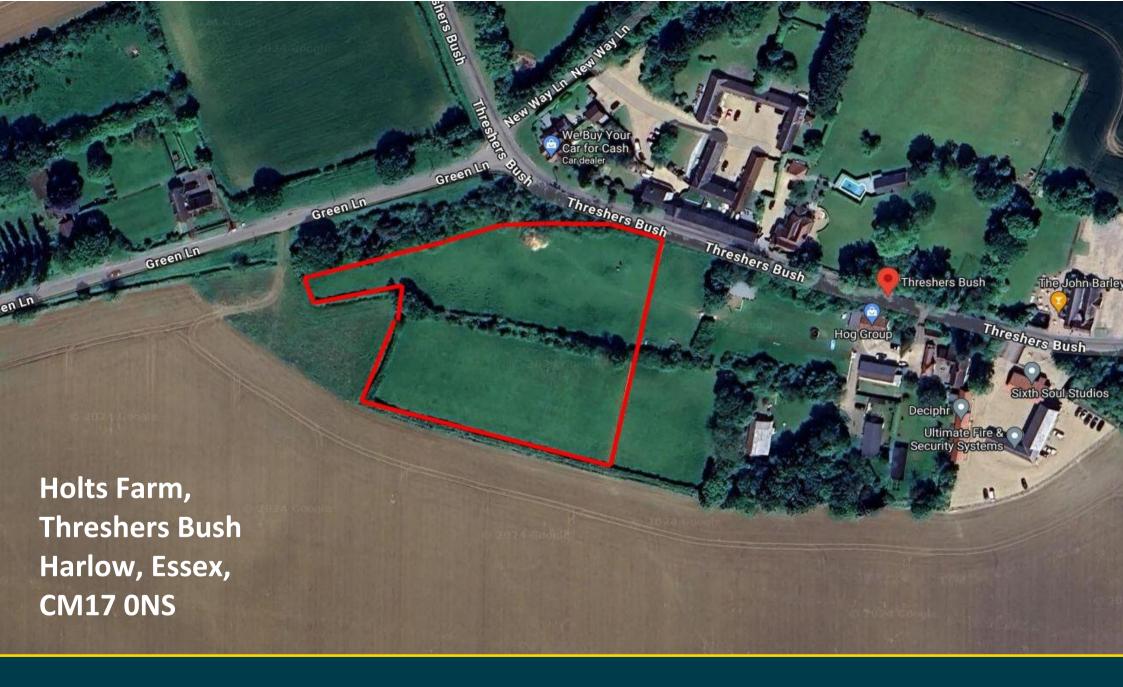

# Holts Farm, Threshers Bush Harlow, Essex, CM17 0NS

### **Description:**

Comprising a regularly shaped parcel of greenbelt land bordered mainly by hedgerows. Using digital mapping/ measuring technology, the land extends to approx. 3 acres. (Interested parties should however satisfy themselves as to the extent of the land being offered for sale). In a rural location with the M11 motorway approx. 1 mile to the west, and J7 of the M11 some 2 miles to the southwest. Close by is the famous John Barleycorn Public House.

### Features:

- Approx. 3 Acres Of Greenbelt Land
- Close Junction 7 Of M11
- In Rural Location
- Freehold
- Regularly Shaped Parcel
- Unconditional Offers Invited