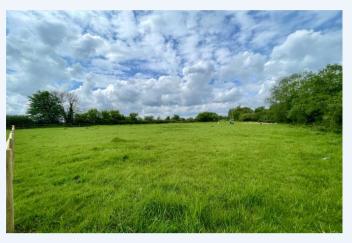

### **Description:**

Comprising a regularly shaped parcel of greenbelt land bordered mainly by hedgerows. Using digital mapping/ measuring technology, the land extends to approx. 3 acres. (Interested parties should however satisfy themselves as to the extent of the land being offered for sale). In a rural location with the M11 motorway approx. 1 mile to the west, and J7 of the M11 some 2 miles to the southwest. Close by is the famous John Barleycorn Public House.

### Features:

- Approx. 3 Acres Of Greenbelt Land
- Close Junction 7 Of M11
- In Rural Location
- Freehold
- Regularly Shaped Parcel
- Unconditional Offers Invited