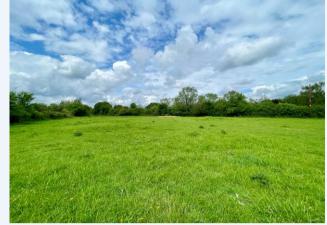

### **Description:**

Comprising a regularly shaped parcel of greenbelt land bordered mainly by hedgerows. Using digital mapping/ measuring technology, the land extends to approx. 3 acres. (Interested parties should however satisfy themselves as to the extent of the land being offered for sale). In a rural location with the M11 motorway approx. 1 mile to the west, and J7 of the M11 some 2 miles to the southwest. Close by is the famous John Barleycorn Public House.

### Features:

- Approx. 3 Acres Of Greenbelt Land
- Close Junction 7 Of M11
- In Rural Location
- Freehold
- Regularly Shaped Parcel
- Unconditional Offers Invited