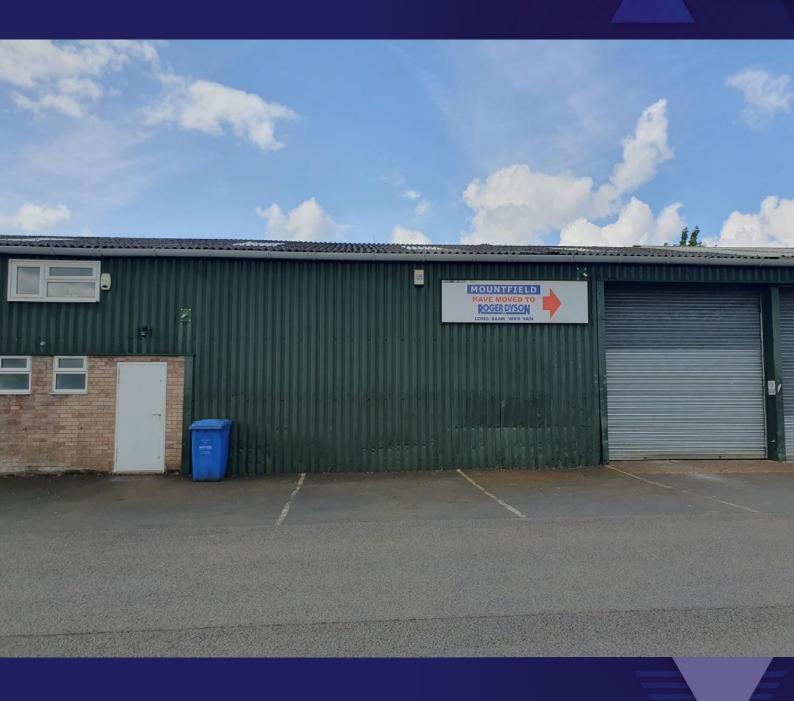

### **LOCATION**

The property is located on Berry Hill Industrial Estate, approximately 2 miles North of Droitwich Spa Town Centre and 7 miles North of Worcester City Centre.

Junction 5 of the M5 Motorway is approximately 3 miles distant.

#### **DESCRIPTION**

The property comprises a mid-terraced industrial unit of steel portal frame construction. The roof is of double skin insulated profile metal sheeting incorporating translucent panels, the elevations are of profile metal sheet and block construction and the floor is concrete. The eaves height is approximately 4.3 metres and both a loading and personnel door are provided to the front elevation. New LED lighting is provided within the warehouse and an office is provided to the front of the unit at first floor level. W/C facilities will be provided upon completion. Car parking and loading is provided directly in-front of the unit.