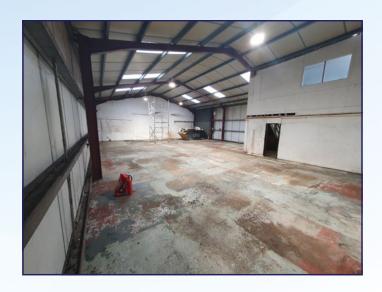

#### **DESCRIPTION**

The property comprises a mid-terraced industrial unit of steel portal frame construction. The roof is of double skin insulated profile metal sheeting incorporating translucent panels, the elevations are of profile metal sheet and block construction and the floor is concrete. The eaves height is approximately 4.3 metres and both a loading and personnel door are provided to the front elevation. New LED lighting is provided within the warehouse and an office is provided to the front of the unit at first floor level. W/C facilities will be provided upon completion. Car parking and loading is provided directly in-front of the unit.

#### **ACCOMMODATION**

|                                   | SQ M   | SQ FT |
|-----------------------------------|--------|-------|
| Warehouse                         | 235.84 | 2,539 |
| First Floor Office                | 10.39  | 112   |
| TOTAL Approx. Gross Internal Area | 246.23 | 2,651 |