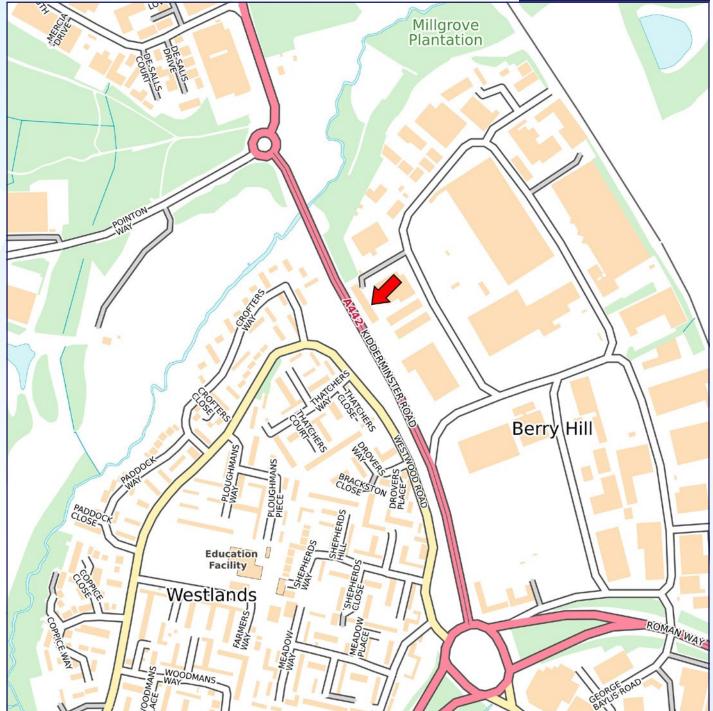

### **LOCATION**

The property is located on Berry Hill Industrial Estate, approximately 2 miles North of Droitwich Spa Town Centre and 7 miles North of Worcester City Centre.

Junction 5 of the M5 Motorway is approximately 3 miles distant.