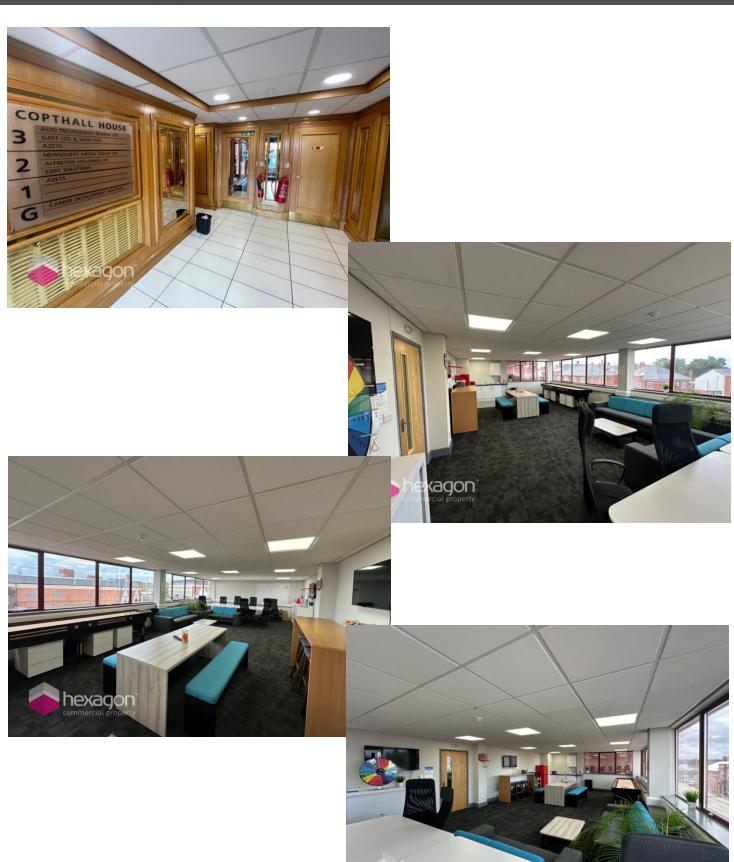

## **Description**

Copthall House is a four-storey landmark office building in Stourbridge town centre. There are three office suites available and are situated on the 2nd and 3rd floors and are serviced by a lift. The offices also benefit from double glazing, gas central heating and kitchenette facilities. Male & female toilets are shared with other occupiers on the floor. The offices also have on-site allocated parking which is accessed from Union Street.

### Accommodation

2nd Floor, Suite 3 - 640 Sq Ft (59 Sq M)

3rd Floor, Suite 1 - 916 Sq Ft (85 Sq M)

3rd Floor Suite 2 - 2,000 Sq Ft (185 Sq M)