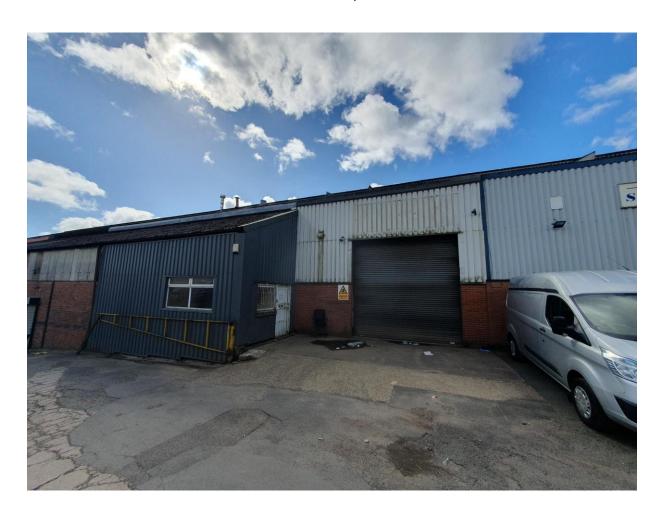

# UNIT I2 DUDLEY TRADING ESTATE SHAW ROAD, DY2 8QX

2,017 sq. ft. (187.39 sq. m.)
Approx. Gross Internal Area

\* Situated on popular trading estate

\* Junction 2 of the M5 Motorway approx. 3.5 miles distant

#### **Description:**

The property is a mid-terrace industrial unit of steel frame construction. The property benefits from the following specification:

- Level access loading door
- 5m eaves height (approx.)
- 5T crane
- Internal office/W/Cs
- External car parking