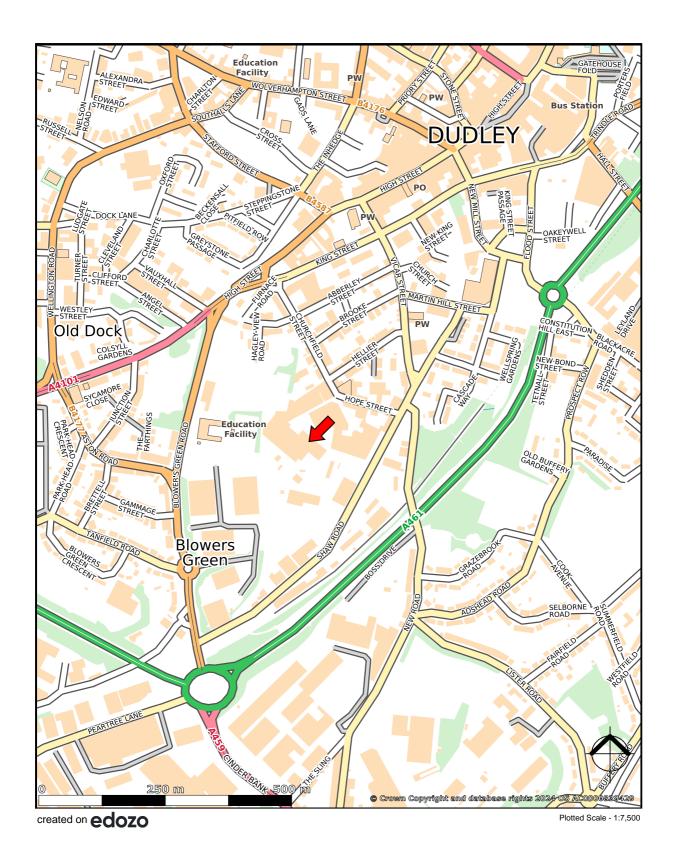

#### Location:

The property is situated on the popular Dudley Central Trading Estate. Dudley Town Centre is located within one mile. The A461 Dudley Southern Bypass is within half a mile. The motorway network is accessible via junction 2 of the M5 at Oldbury.