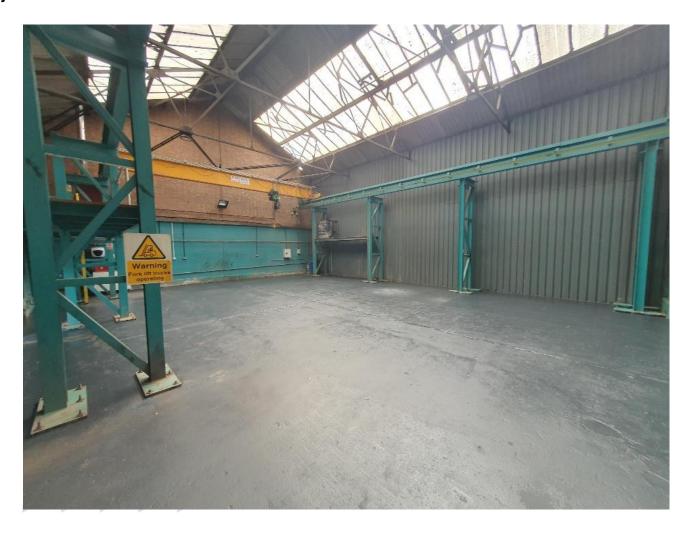

#### **Description:**

The property is a mid-terrace industrial unit of steel frame construction. The property benefits from the following specification:

- Level access loading door
- 5m eaves height (approx.)
- 5T crane
- Internal office/W/Cs
- External car parking