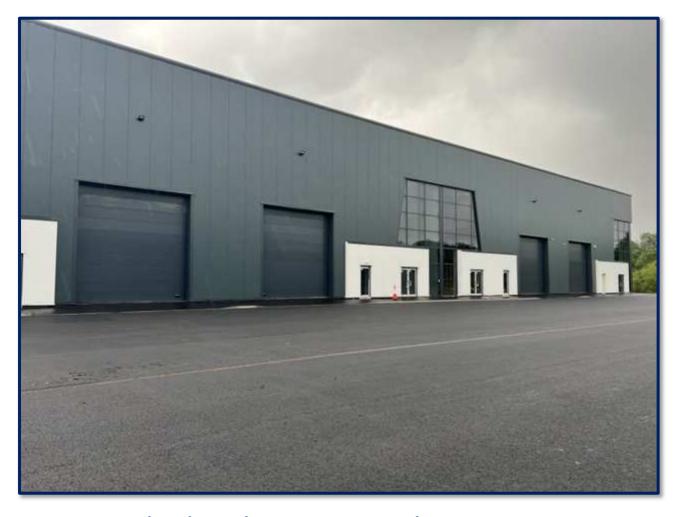

## (Due to abortive negotiations) **New Business/Trade Counter Unit** 5,000 sq ft

Unit 4, D'urton Business Park **Eastway Fulwood PRESTON PR2 9ZA** 

**Fifteen Cross Street Preston** PR13LT

01772 556666

www.morganmartin.co.uk

#### **ACCOMMODATION**

The remaining unit extends to 5,000 sq ft (164.5 sqm), and will be handed over as a shell, ready for a new tenant to install their own fixtures and fittings, office and WC facilities.