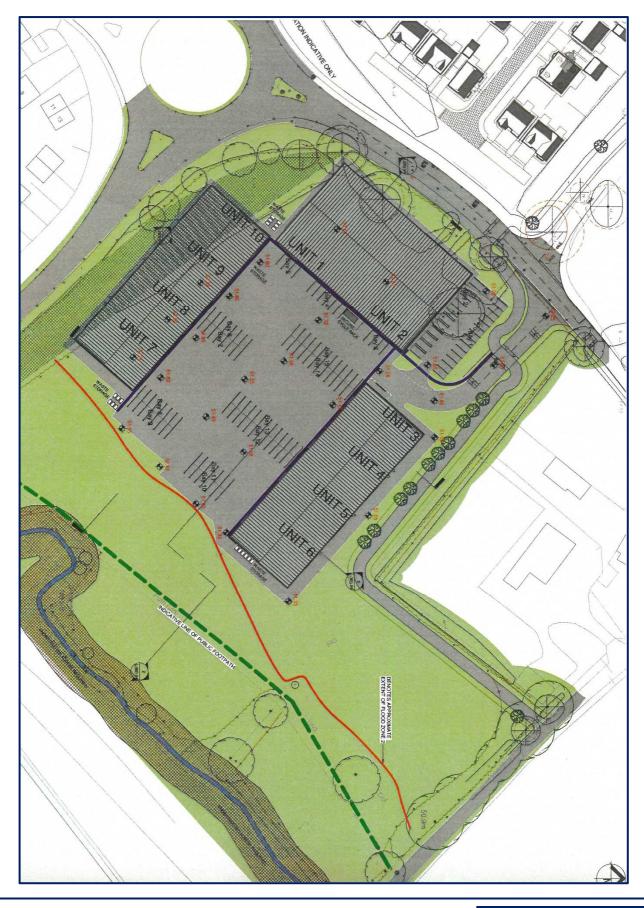

## (Due to abortive negotiations) **New Business/Trade Counter Unit** 5,000 sq ft

Unit 4, D'urton Business Park **Eastway Fulwood PRESTON PR2 9ZA** 

**Fifteen Cross Street Preston** PR13LT

01772 556666

www.morganmartin.co.uk

#### **ACCOMMODATION**

The remaining unit extends to 5,000 sq ft (164.5 sqm), and will be handed over as a shell, ready for a new tenant to install their own fixtures and fittings, office and WC facilities.