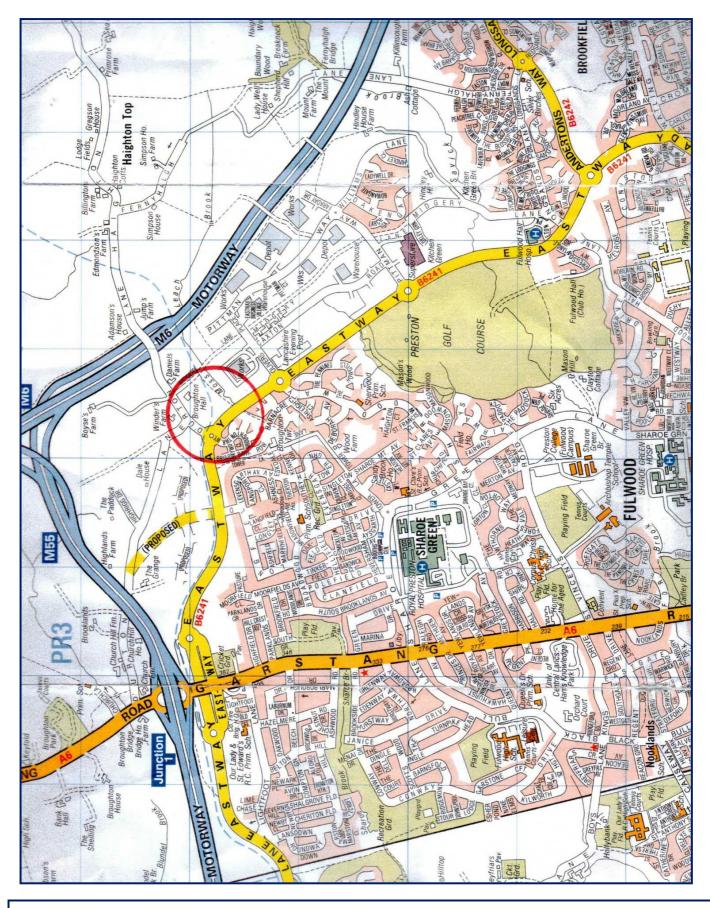

#### **LOCATION**

Preston is an established location within the wider North West commercial market. The property is located on the edge of the North Preston employment area of Fulwood, approximately two and half miles north of Preston city centre and close to J31A of the M6, and J1 of the M55 motorway. The site will be situated immediately adjacent to the proposed Fulwood Retail Park.