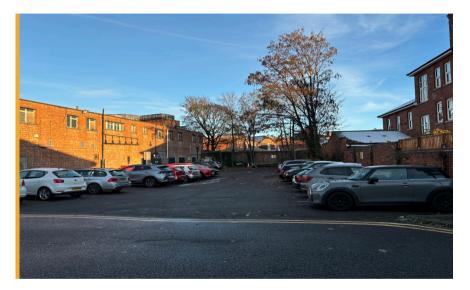

# Situation/Description

Currently used as a public car parking facility, the site may be adopted in full or in part to install public EV charging points.

The site is accessed off Victoria Street, just off the main town centre ring road. Aldi is located opposite, and the site provides easy access to Ryemarket Shopping Centre and High Street, with occupiers such as Waitrose, Costa, Starbucks, Soffio Lounge and HSBC all represented.

# **Town Centre EV Charging Opportunity**

- Land currently adopted as a public car parking facility for c. 23 cars
- Easy to access town centre location
- Main town centre ring road in immediate vicinity
- Aldi and Soffio Lounge adjacent, with Ryemarket Shopping Centre and High Street amenities in very close proximity
- Low town centre EV charging provision