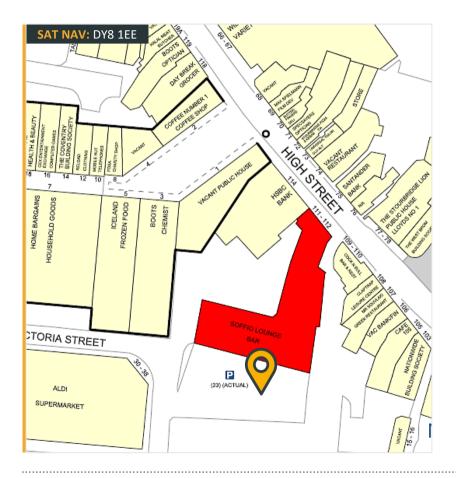

# Situation/Description

Currently used as a public car parking facility, the site may be adopted in full or in part to install public EV charging points.

The site is accessed off Victoria Street, just off the main town centre ring road. Aldi is located opposite, and the site provides easy access to Ryemarket Shopping Centre and High Street, with occupiers such as Waitrose, Costa, Starbucks, Soffio Lounge and HSBC all represented.