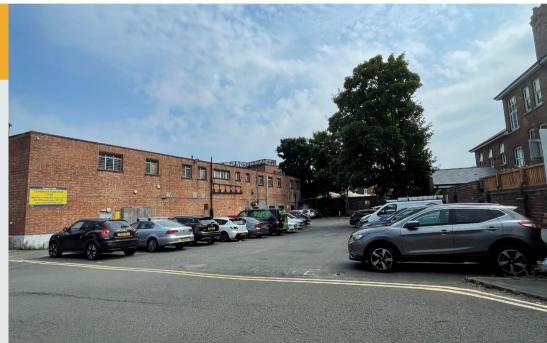

# Situation/Description

Currently used as a public car parking facility, the site may be adopted in full or in part to install public EV charging points.

The site is accessed off Victoria Street, just off the main town centre ring road. Aldi is located opposite, and the site provides easy access to Ryemarket Shopping Centre and High Street, with occupiers such as Waitrose, Costa, Starbucks, Soffio Lounge and HSBC all represented.

# **Town Centre EV Charging Opportunity**

- Land currently adopted as a public car parking facility for c. 23 cars
- Easy to access town centre location
- Main town centre ring road in immediate vicinity
- Aldi and Soffio Lounge adjacent, with Ryemarket Shopping Centre and High Street amenities in very close proximity
- Low town centre EV charging provision