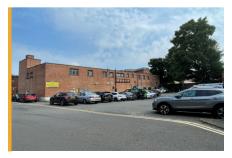

# Situation/Description

Currently used as a public car parking facility, the site may be adopted in full or in part to install public EV charging points.

The site is accessed off Victoria Street, just off the main town centre ring road. Aldi is located opposite, and the site provides easy access to Ryemarket Shopping Centre and High Street, with occupiers such as Waitrose, Costa, Starbucks, Soffio Lounge and HSBC all represented.

# **Town Centre EV Charging Opportunity**

- Land currently adopted as a public car parking facility for c. 23 cars
- Easy to access town centre location
- Main town centre ring road in immediate vicinity
- Aldi and Soffio Lounge adjacent, with Ryemarket Shopping Centre and High Street amenities in very close proximity
- Low town centre EV charging provision