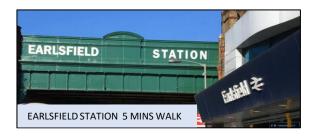

#### LOCATION

Earlsfield Station is within 5 minutes walk, with mainline trains to London Waterloo (13 mins), Vauxhall (9 mins) and Wimbledon (3 mins), all providing connecting London Underground services. Kingston Station is also 16 mins by train.