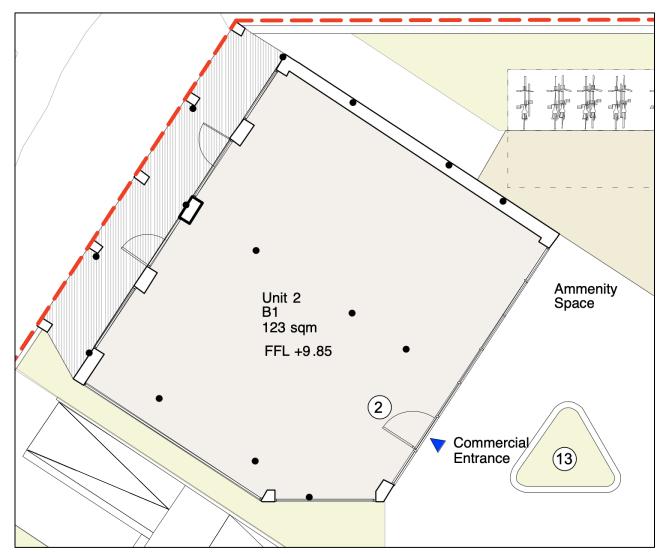

#### Unit 2

This unit is located at the head of the development and comprises 123 sq. m. / 1,324 sq. ft. GIA.