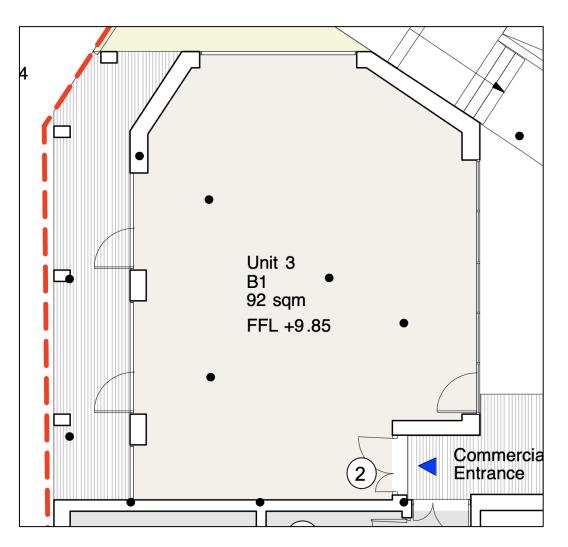

#### Unit 3

This is located adjacent to Unit 2 and comprises 92 sq. m. / 990 sq. ft. GIA.