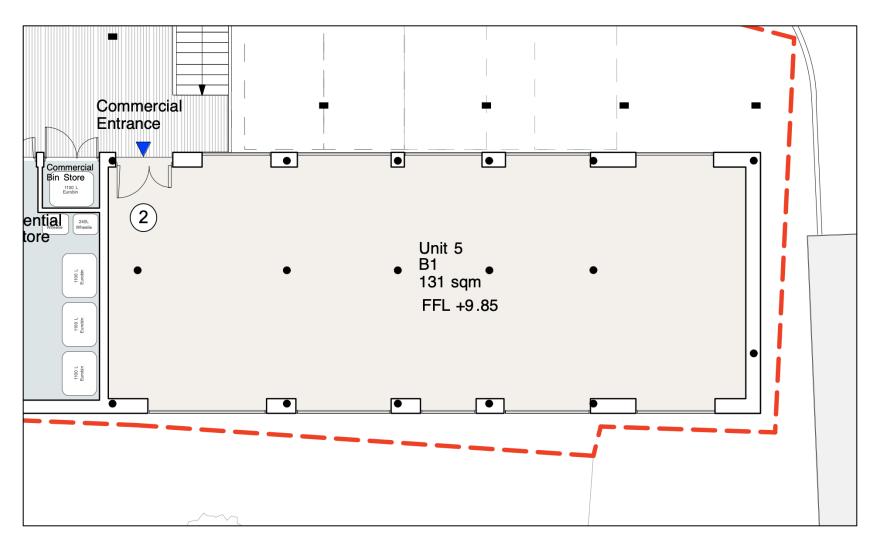

#### Units 4 & 5

Both units occupy a prominent position near the entrance to the scheme. The units are situated on the eastern side of the road.

Unit 4 comprises 255 sq. m. / 2,745 sq. ft. GIA

Unit 5 comprises 131 sq. m. / 1,410 sq. ft. GIA