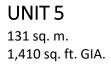

#### Units 4 & 5

Both units occupy a prominent position near the entrance to the scheme. The units are situated on the eastern side of the road.

Unit 4 comprises 255 sq. m. / 2,745 sq. ft. GIA

Unit 5 comprises 131 sq. m. / 1,410 sq. ft. GIA