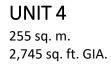

#### Units 4 & 5

Both units occupy a prominent position near the entrance to the scheme. The units are situated on the eastern side of the road.

Unit 4 comprises 255 sq. m. / 2,745 sq. ft. GIA

Unit 5 comprises 131 sq. m. / 1,410 sq. ft. GIA