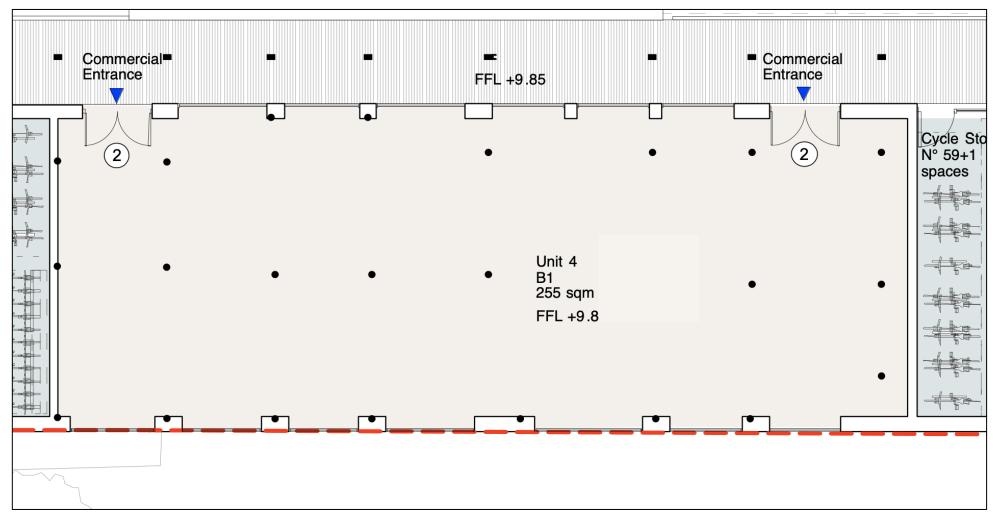

#### Units 4 & 5

Both units occupy a prominent position near the entrance to the scheme. The units are situated on the eastern side of the road.

Unit 4 comprises 255 sq. m. / 2,745 sq. ft. GIA

Unit 5 comprises 131 sq. m. / 1,410 sq. ft. GIA