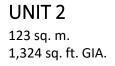

#### Unit 2

This unit is located at the head of the development and comprises 123 sq. m. / 1,324 sq. ft. GIA.