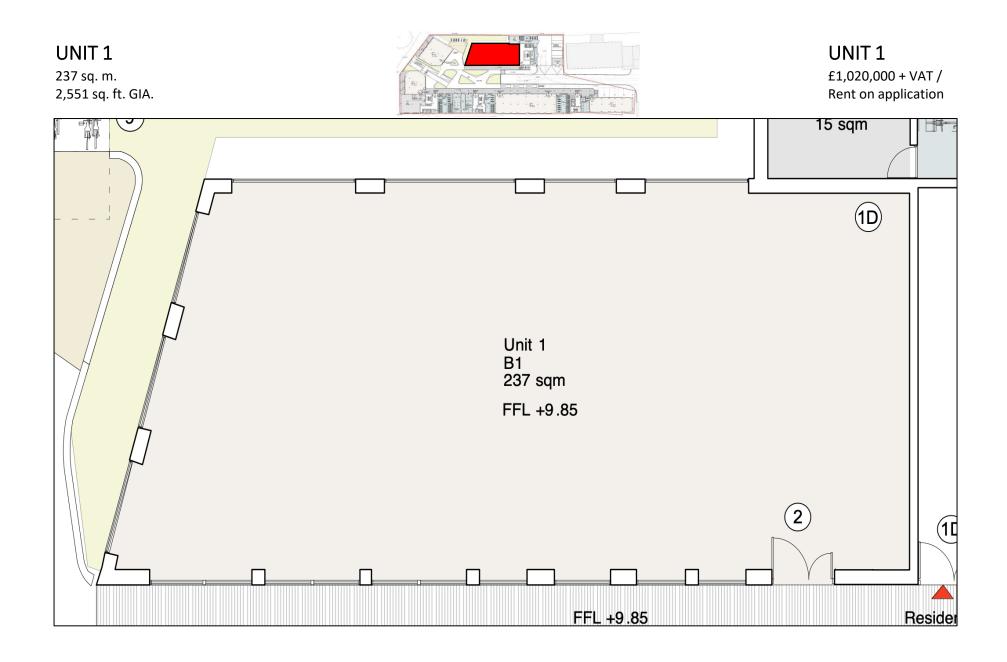

#### UNIT 1

Occupies a commanding position within the development opposite the railway line.

This unit provides 237 sq. m. / 2,551 sq. ft. GIA.