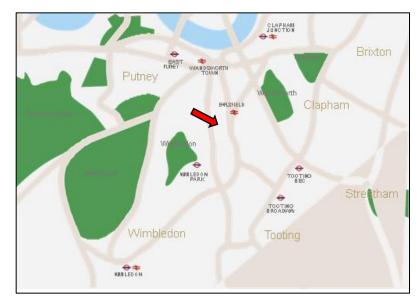

#### LOCATION

Earlsfield Station is within 5 minutes walk, with mainline trains to London Waterloo (13 mins), Vauxhall (9 mins) and Wimbledon (3 mins), all providing connecting London Underground services. Kingston Station is also 16 mins by train.

This new development is moments from the Cycle Super Highway and the proposed Q4, Quietway 4, cycle route. In addition, there are proposals for a direct bridge to Earlsfield over the River Wandle.

The scheme is well positioned within local road networks and provides easy access into Central London and to the A3 out to Surrey and beyond.

### LOCATION PLAN

Journey times are approx. and taken from TFL.com and Google.