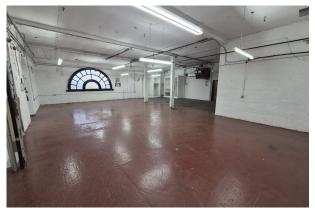

Over 3,000 Sq Ft of First Floor Accommodation located in a Superb Mill. Full of Character Features it would make an Ideal Gym or Workshop.

#### Description

A large first floor unit located in the prestigious Cobden Mill development, with particularly large feature windows creating a bright airy space that would be ideal for a gym or artistic creative space. Cobden Mill is located within walking distance of Moses Gate Train Station and a couple of minutes drive of the Motorway Network. For more information or to arrange a viewing please contact the office.