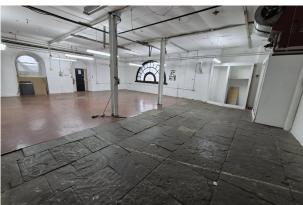

Over 3,000 Sq Ft of First Floor Accommodation located in a Superb Mill. Full of Character Features it would make an Ideal Gym or Workshop.

#### Description

A large first floor unit located in the prestigious Cobden Mill development, with particularly large feature windows creating a bright airy space that would be ideal for a gym or artistic creative space. Cobden Mill is located within walking distance of Moses Gate Train Station and a couple of minutes drive of the Motorway Network. For more information or to arrange a viewing please contact the office.