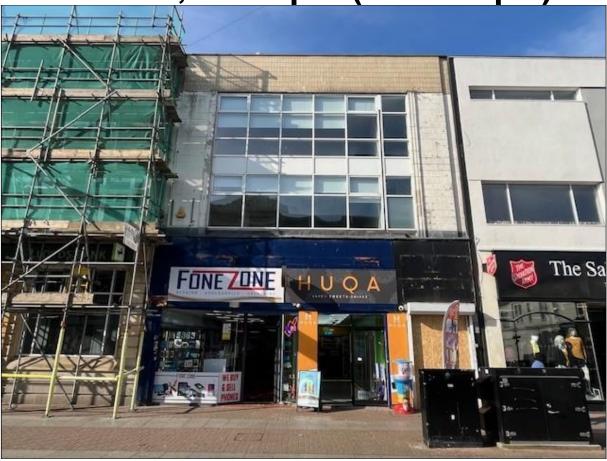

# SECOND FLOOR OFFICES TO LET

APPROX 1,001 Sq Ft (92.99 Sq M)

2nd Floor 89 High Street Southend On Sea Essex SS1 1HS

### Location:

The premises are situated at the southern end of Southend High Street where footfall is high. Nearby occupiers include, Marks and Spencers, Yours Clothing, Shoezone, Lloyds Bank, Hays Travel, Boots, Waterstones, KFC, Taco Bell, McDonalds, and Greggs.