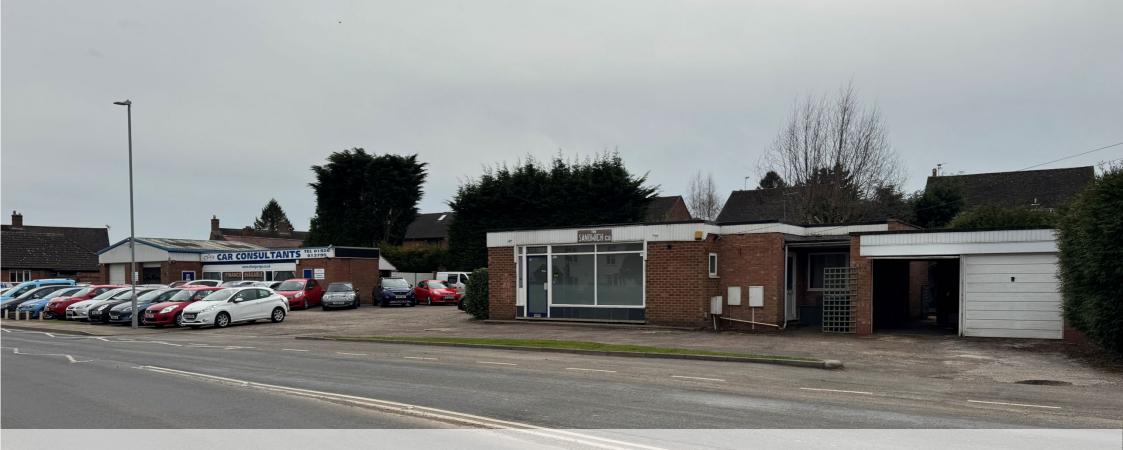

#### Location

The property is located in the centre of Ufton Village fronting the A425 between Learnington Spa and Southam.

## **Description**

The site comprises of the Ufton Garage, with roadside car sales pitch, sales office and workshops. The site includes a 2 bedroom bungalow and separate retail shop, previously operating as a café.

#### **Accommodation**

The accommodation briefly comprises: -

| Site Area     | around 0.36 acres     |
|---------------|-----------------------|
| Retail Unit   | 23.7 sq m (255 sq ft) |
| Bungalow      | 49.6 sq m (534 sq ft) |
| Double Garage | 24.7 sq m (266 sq ft) |
|               |                       |