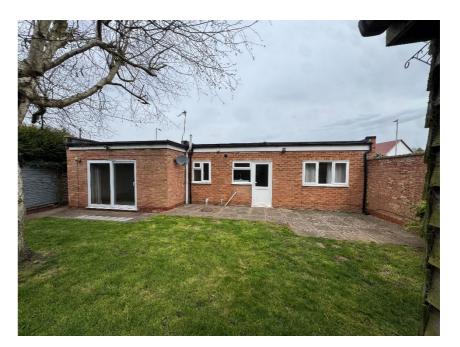

## **Description**

The site comprises of the Ufton Garage, with roadside car sales pitch, sales office and workshops. The site includes a 2 bedroom bungalow and separate retail shop, previously operating as a café.

The retail unit comprises a single storey, flat roof building of traditional red brick construction.

The bungalow comprises 2 bedrooms, a kitchen and bathroom and an enclosed rear garden area.