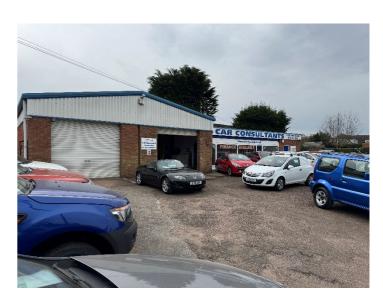

## **Description**

The site comprises of the Ufton Garage, with roadside car sales pitch, sales office and workshops. The site includes a 2 bedroom bungalow and separate retail shop, previously operating as a café.

Forecourt Office 25.1 sq m (270 sq ft)

Kitchen/staff room 9.4 sq m (101 sq ft)

Workshop 35.0 sq m (377 sq ft)

Workshop 35.0 sq m (377 sq ft)