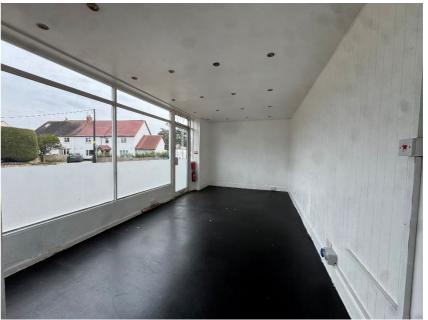

## **Description**

The site comprises of the Ufton Garage, with roadside car sales pitch, sales office and workshops. The site includes a 2 bedroom bungalow and separate retail shop, previously operating as a café.

The retail unit comprises a single storey, flat roof building of traditional red brick construction.

The bungalow comprises 2 bedrooms, a kitchen and bathroom and an enclosed rear garden area.