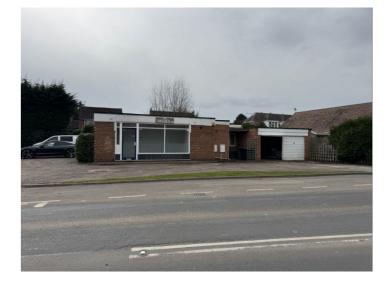

## **Description**

The site comprises of the Ufton Garage, with roadside car sales pitch, sales office and workshops. The site includes a 2 bedroom bungalow and separate retail shop, previously operating as a café.

The retail unit comprises a single storey, flat roof building of traditional red brick construction.

The bungalow comprises 2 bedrooms, a kitchen and bathroom and an enclosed rear garden area.