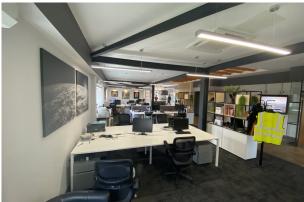

#### **Description**

The available first floor suite has been fitted and refurbished to a very high standard and benefits from the following specification features throughout: -

- Two private meeting rooms
- Fitted kitchen facility
- W/C facilities
- Fully fitted workspace
- LED strip lighting
- Air conditioning
- Breakout collaboration booth