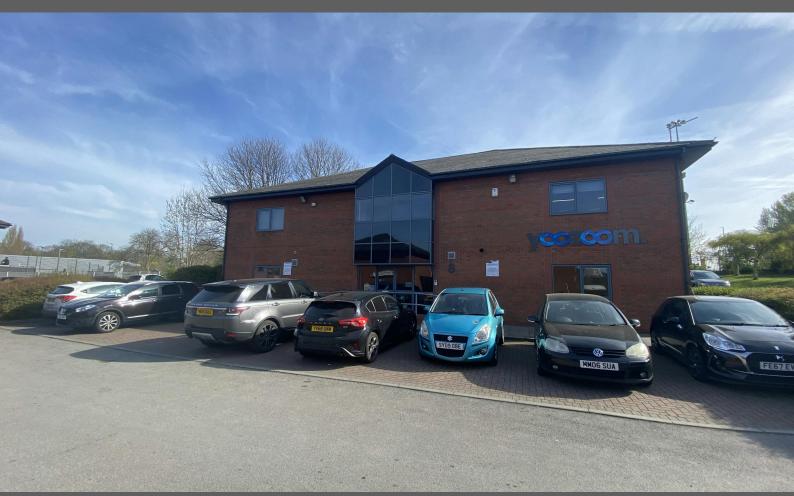

#### Location

Gemini Business Park is a prominent and well-established commercial development situated approximately 1.5 miles north of Leeds city centre. Strategically positioned just off the A61 Scott Hall Road and adjacent to the Sheepscar Interchange, the park offers exceptional connectivity to the A58(M) Inner Ring Road and the wider motorway network, facilitating seamless access to both central Leeds and the northern suburbs.

The business park comprises a collection of modern, two-storey brick-built office buildings set within a landscaped environment, providing a professional setting for a diverse range of occupiers.

# **Property Highlights / Amenities**

Total parking spaces: 8