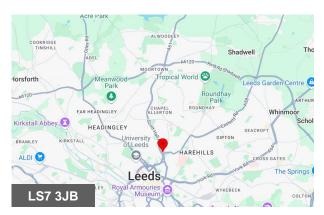

#### Location

Gemini Business Park is a prominent and well-established commercial development situated approximately 1.5 miles north of Leeds city centre. Strategically positioned just off the A61 Scott Hall Road and adjacent to the Sheepscar Interchange, the park offers exceptional connectivity to the A58(M) Inner Ring Road and the wider motorway network, facilitating seamless access to both central Leeds and the northern suburbs.