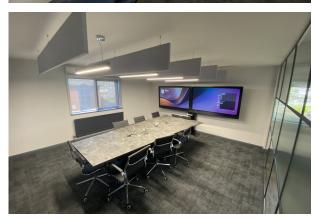

#### **Description**

The available first floor suite has been fitted and refurbished to a very high standard and benefits from the following specification features throughout: -

- Two private meeting rooms
- Fitted kitchen facility
- W/C facilities
- Fully fitted workspace
- LED strip lighting
- Air conditioning
- Breakout collaboration booth