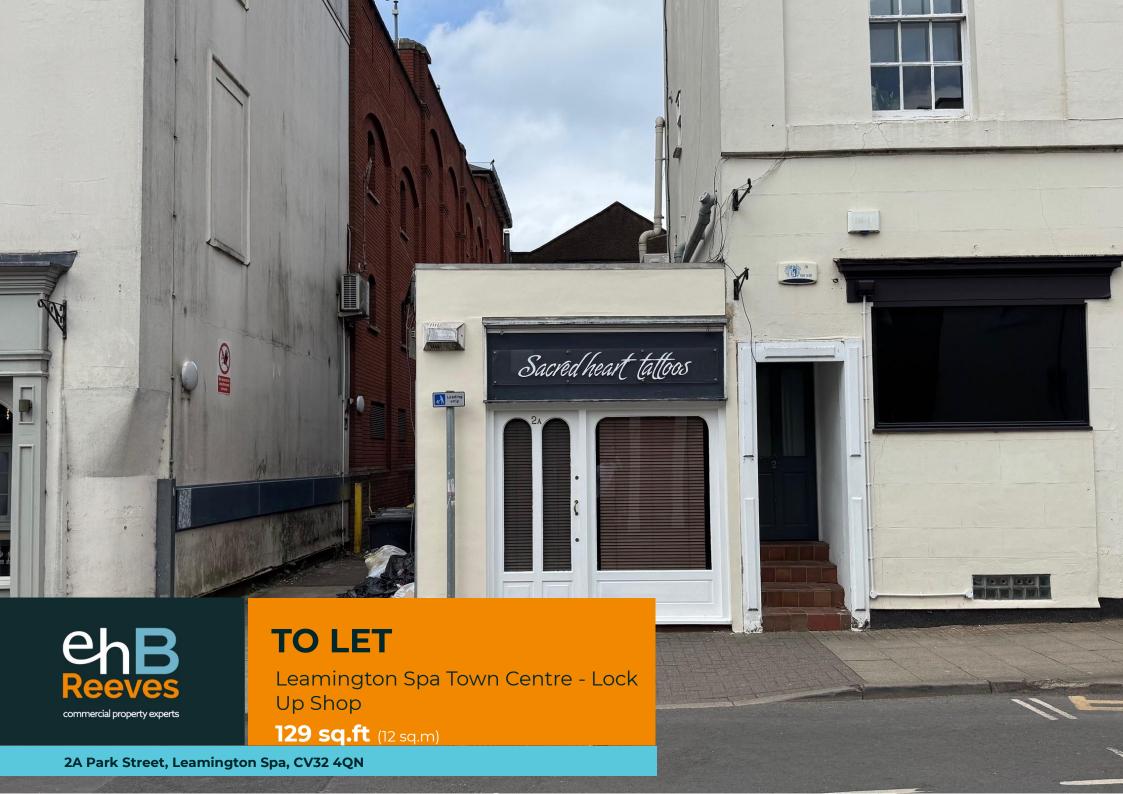

### **Accommodation**

The premises comprise a ground floor lock up shop unit with front and side access. Storage, kitchen and toilet facilities are located within the basement.

Ground Floor Retail area of 129 sq.ft (11.88 sq.m)

### Location

The unit is situated on the west side of Park Street, on the corner of Warwick Street in the heart of Learnington Spa town centre within easy walking distance of the Parade, the Royal Priors Shopping Centre and Regent Court. Park Street itself offers a range of high quality retailers.

# **Planning**

Sui Generis (Tattoo Studio)

Other uses will be considered subject to a change of use.