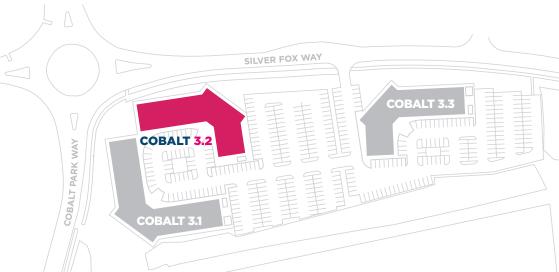

Full raised access floor with clear void of 175mm
- Air conditioning
- Perimeter radiators
- 2.6m floor to ceiling height
- Male, female and disabled toilet provision on each floor
- Suspended ceiling with recessed lighting

## **LEASE TERMS**

Accommodation available on new full repair and insuring leases by way of service charge for a term to be agreed.

## RENT

£10 sq ft per annum exclusive of rates, service charges and VAT.

# **RATEABLE VALUE**

Upon application.

EPC

D100.

### **OCCUPIERS**

Cybit Miller Homes SpaMedica Limited



EAST WING



| SUITE             | SQ M         | SQ FT         | b |
|-------------------|--------------|---------------|---|
| First Floor East  | 315.85       | 3,339         |   |
| Second Floor West | 92.9 - 621.7 | 1,000 - 6,692 |   |

WEST WING





# **COBALT 3.2**



### **Tony Wordsworth**

T: 0191 269 0508 E: tony.wordsworth@avisonyoung.com

#### Adam Lawson

T: 0191 269 0064 E: adam.lawson@avisonyoung.com



#### Chris Pearson

T: 0191 466 1349 E: chrisp@naylorsgavinblack.co.uk

### John Cranshaw

T: 0191 232 7030 E: johncranshaw@naylorsgavinblack.co.uk

Misrepresentations Act 1967 and Consumer Protection from Unfair Trading Regulations 2008 – these particulars shall not form part of any offer or contract and no guarantee is given to the condition of the property or the accuracy of this description. Any intending purchaser or tenant is not to rely on any representation made in these particulars and must satisfy themselves as to their own investigations before entering in to any contract. August 2023.



# www.cobalt3.co.uk