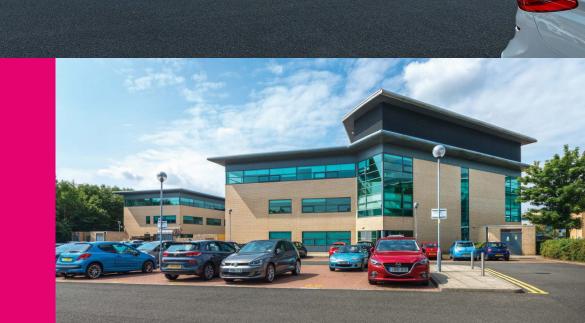

# TO LET OFFICES AVAILABLE FROM 1,000 SQ FT TO 10,031 SQ FT

SILVER FOX WAY, NEWCASTLE UPON TYNE NE27 OQJ

www.cobalt3.co.uk

# COBALT 3.2

💮 Cybit

### **SPECIFICATION**

- Double height 6.4m feature reception area
- Car parking ratio 1:287
- Two 8 person passenger lifts
- Full raised access floor with clear void of 175mm
- Air conditioning
- Perimeter radiators
- 2.6m floor to ceiling height
- Male, female and disabled toilet provision on each floor
- Suspended ceiling with recessed lighting