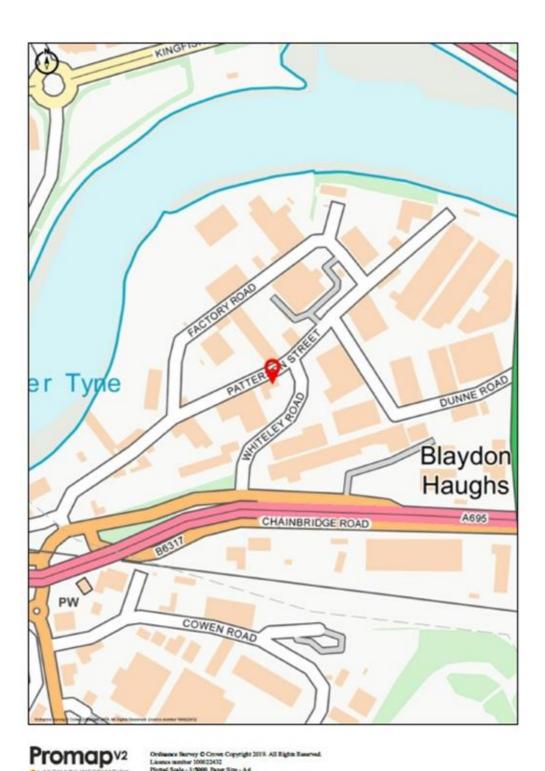

### Location

The property is located just off Whiteley Road in an established office and industrial area of Blaydon-on-Tyne, approximately 4 miles from Newcastle City Centre. The site is easily accessible from Blaydon highway which connects to the main road network including the A1. Blavdon has seen а degree of redevelopment in recent years with the construction of a Morrison's supermarket and adjoining retail park. Further development is also planned on the former Churchill's Site.