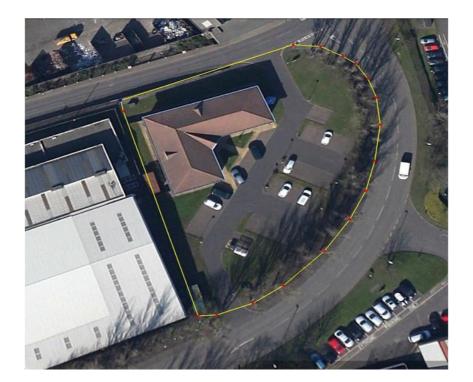

Externally the property sits within its own grounds and benefits from approximately 30 car parking spaces lit with LED streetlights. There is also a good proportion of landscaping around the building with a small storage area to the rear.