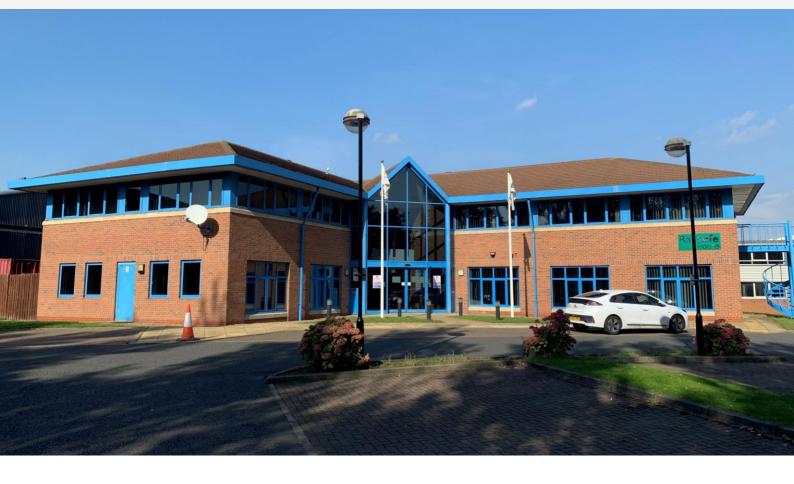

Railsafe House, Whiteley Road, Blaydon, NE21 5NJ

### **Description**

The subject property comprises a two storey detached office building which is located within Blaydon Industrial Estate. Internally the property comprises of mainly cellular office space with part open plan to the first floor. The office suites comprise of plaster painted walls, flooring, perimeter trunking solid part plaster/suspended ceilings and a combination of florescent tube and LED lighting. The property also benefits from Gas Central Heating. Each floor benefits from W/C facilities and a kitchen point as well as an 8 person passenger lift. We understand all external windows to the property are double glazed.

Externally the property sits within its own grounds and benefits from approximately 30 car parking spaces lit with LED streetlights. There is also a good proportion of landscaping around the building with a small storage area to the rear.