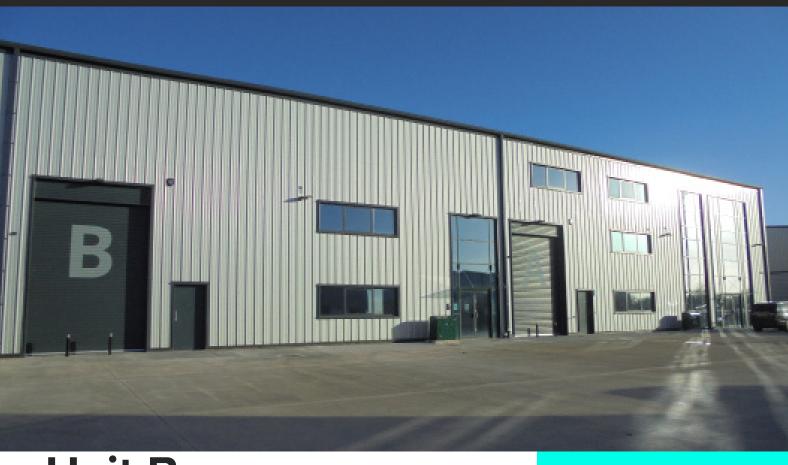

# Unit B Denton Hall Farm Road Denton M34 2SY

7,534 SQFT

- New Build Trade/Warehouse Unit
- 31 ft Eaves
- Full Height Electric Loading Door
- Feature Glazed Reception
- Secure Site/ Monitored CCTV
- Internet Capability up to 10Gb
- 10 Car Parking Spaces

- Area 7534 sq ft
- Full Height Electrically Operated Loading Doors
- Floor Loading 37.5kn/per sqm
- Secure Gated Site
- Monitored CCTV
- Eaves height 31 ft
- 10 Car Parking Spaces
- · Three Phase, Gas, Water & Drainage