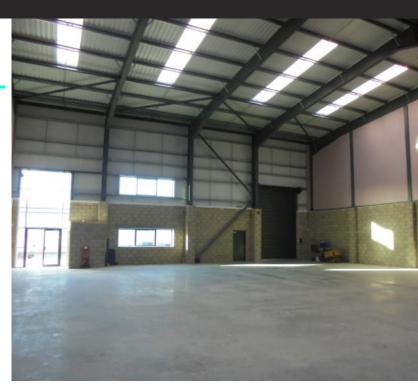

# **Description**

A brand new single storey mid terrace Trade / Warehouse unit of steel portal frame construction with half brick and half clad elevations all under a pitched corrugated roof. The specification can be summarised as follows:

- Area 7534 sq ft
- Full Height Electrically Operated Loading Doors
- Floor Loading 37.5kn/per sqm
- Secure Gated Site
- Monitored CCTV
- Eaves height 31 ft
- 10 Car Parking Spaces
- · Three Phase, Gas, Water & Drainage