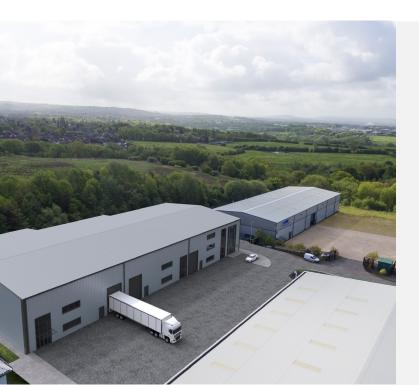

## Location

A new build trade/warehouse unit located within 0.2 miles of Junction 24 of the M60 in Denton.

J24 M60 - 0.2miles Manchester City Centre - 6 miles Manchester Airport - 12 miles Stockport Train Station - 5.7 miles

Key local occupiers include Qualtex, Francis Kirk & Sons, Pure Gym, System 3